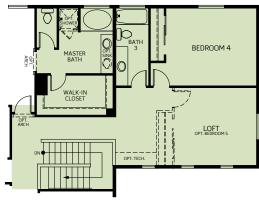

### **Banyan Bonus Room**

Two-story • 2,914 Finished Sq. Ft. • 3-6 Bedrooms • 2.5-4 Baths • Living Room • Den • 2 Car Tandem Garage

Α

В

C