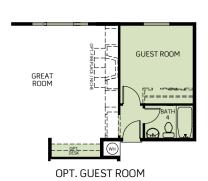

#### Banyan

Two-story • 2,363 Finished Sq. Ft. • 3-6 Bedrooms • 2.5-4 Baths • Living Room • Den • 2 Car Tandem Garage

OPT. BONUS ROOM Adds: 551 Sq. Ft.