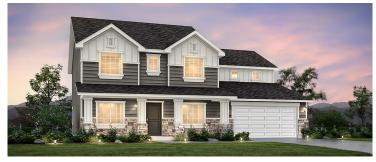

#### Banyan

Two-story • 2,363 Finished Sq. Ft. • 3-6 Bedrooms • 2.5-4 Baths • Living Room • Den • 2 Car Tandem Garage

Α

В

C

#### Banyan

Two-story • 2,363 Finished Sq. Ft. • 3-6 Bedrooms • 2.5-4 Baths • Living Room • Den • 2 Car Tandem Garage

OPT. BONUS ROOM Adds: 551 Sq. Ft.