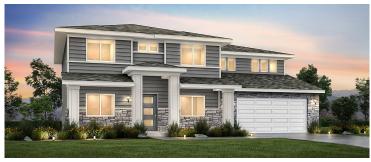

#### Banyan

Two-story • 2,363 Finished Sq. Ft. • 3-6 Bedrooms • 2.5-4 Baths • Living Room • Den • 2 Car Tandem Garage

Α

В

C

#### Banyan

Two-story • 2,363 Finished Sq. Ft. • 3-6 Bedrooms • 2.5-4 Baths • Living Room • Den • 2 Car Tandem Garage

OPT. BONUS ROOM Adds: 551 Sq. Ft.