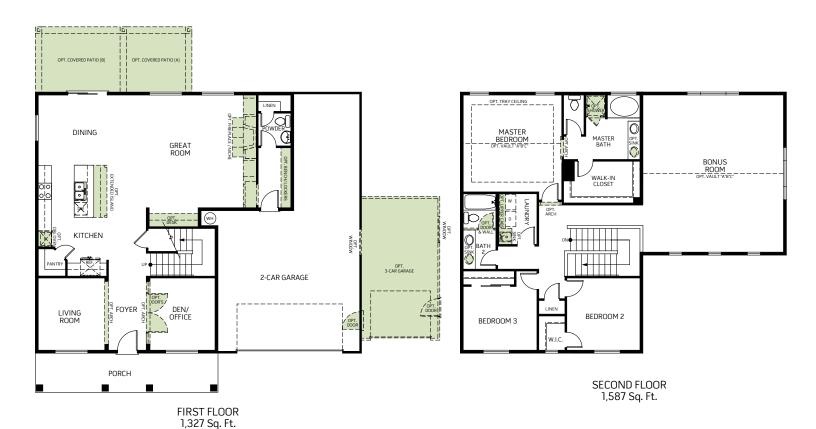

#### Banyan

Two-story • 2,363 Finished Sq. Ft. • 3-6 Bedrooms • 2.5-4 Baths • Living Room • Den • 2 Car Tandem Garage

OPT. BONUS ROOM Adds: 551 Sq. Ft.

### **Banyan Bonus Room**

Two-story • 2,914 Finished Sq. Ft. • 3-6 Bedrooms • 2.5-4 Baths • Living Room • Den • 2 Car Tandem Garage

Α

В

C

## **Banyan Bonus Room**

Two-story • 2,914 Finished Sq. Ft. • 3-6 Bedrooms • 2.5-4 Baths • Living Room • Den • 2 Car Tandem Garage

and included at additional cost on select homes. Renderings are artist's conception only.