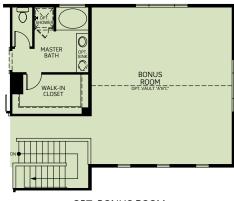

### **Banyan Bonus Room**

Two-story • 2,914 Finished Sq. Ft. • 3-6 Bedrooms • 2.5-4 Baths • Living Room • Den • 2 Car Tandem Garage

Α

В

C

## **Banyan Bonus Room**

Two-story • 2,914 Finished Sq. Ft. • 3-6 Bedrooms • 2.5-4 Baths • Living Room • Den • 2 Car Tandem Garage

and included at additional cost on select homes. Renderings are artist's conception only.