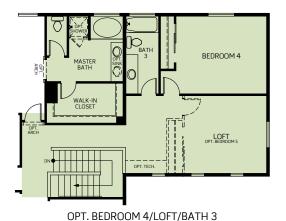

### **Banyan Bonus Room**

Two-story • 2,914 Finished Sq. Ft. • 3-6 Bedrooms • 2.5-4 Baths • Living Room • Den • 2 Car Tandem Garage

Α

В

C

## **Banyan Bonus Room**

Two-story • 2,914 Finished Sq. Ft. • 3-6 Bedrooms • 2.5-4 Baths • Living Room • Den • 2 Car Tandem Garage

and included at additional cost on select homes. Renderings are artist's conception only.