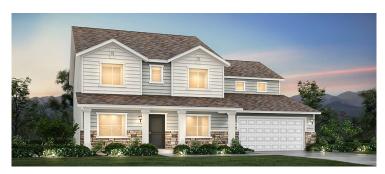

#### Banyan

Two-story • 2,363 Finished Sq. Ft. • 3-6 Bedrooms • 2.5-4 Baths • Living Room • Den • 2 Car Tandem Garage

Α

В

C

#### Banyan

Two-story • 2,363 Finished Sq. Ft. • 3-6 Bedrooms • 2.5-4 Baths • Living Room • Den • 2 Car Tandem Garage

OPT. BONUS ROOM Adds: 551 Sq. Ft.