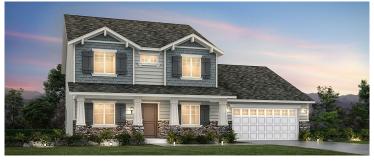

#### Banyan

Two-story • 2,363 Finished Sq. Ft. • 3-6 Bedrooms • 2.5-4 Baths • Living Room • Den • 2 Car Tandem Garage

Α

В

C

#### Banyan

Two-story • 2,363 Finished Sq. Ft. • 3-6 Bedrooms • 2.5-4 Baths • Living Room • Den • 2 Car Tandem Garage

OPT. BONUS ROOM Adds: 551 Sq. Ft.