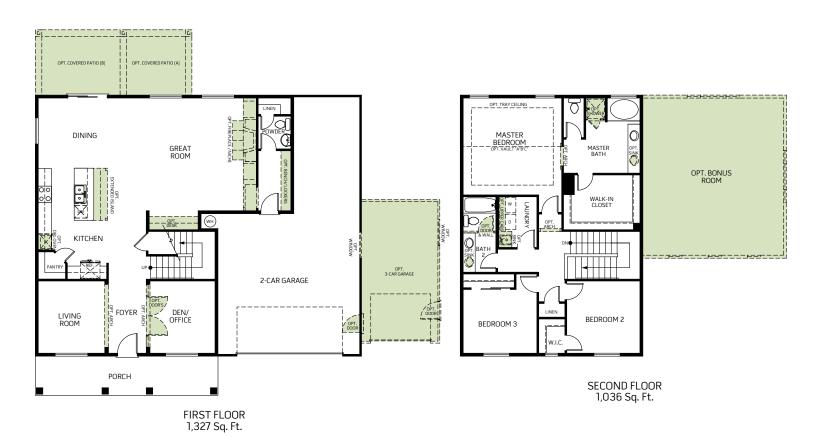

#### Banyan

Two-story • 2,363 Finished Sq. Ft. • 3-6 Bedrooms • 2.5-4 Baths • Living Room • Den • 2 Car Tandem Garage

Α

В

C

#### Banyan

Two-story • 2,363 Finished Sq. Ft. • 3-6 Bedrooms • 2.5-4 Baths • Living Room • Den • 2 Car Tandem Garage

OPT. BONUS ROOM Adds: 551 Sq. Ft.