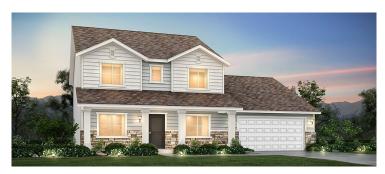

#### Banyan

Two-story • 2,363 Finished Sq. Ft. • 3-6 Bedrooms • 2.5-4 Baths • Living Room • Den • 2 Car Tandem Garage

Α

В

C

#### Banyan

Two-story • 2,363 Finished Sq. Ft. • 3-6 Bedrooms • 2.5-4 Baths • Living Room • Den • 2 Car Tandem Garage

OPT. BONUS ROOM Adds: 551 Sq. Ft.