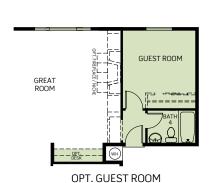

## **Banyan Bonus Room**

Two-story • 2,914 Finished Sq. Ft. • 3-6 Bedrooms • 2.5-4 Baths • Living Room • Den • 2 Car Tandem Garage

and included at additional cost on select homes. Renderings are artist's conception only.