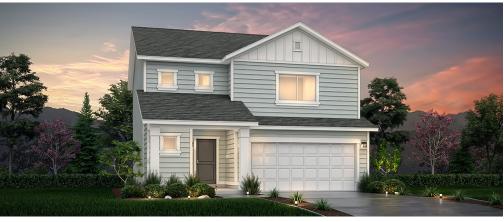

## Spruce

Two-story • 1,617 Finished Sq. Ft. • 3 Bedrooms • 2.5 Baths • Open Great Room • Loft • Opt Covered Patio • 2 Car Garage

Traditional (A)

Farmhouse (B)