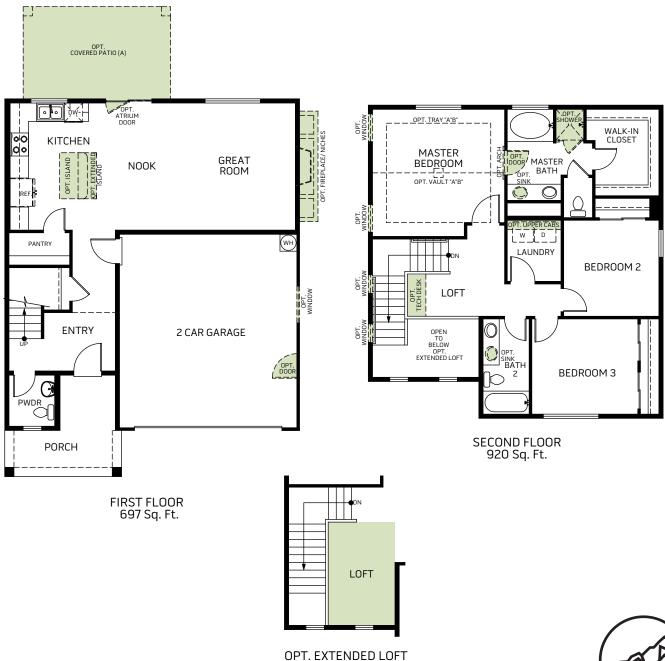

## Spruce

Two-story • 1,617 Finished Sq. Ft. • 3 Bedrooms • 2.5 Baths • Open Great Room • Loft • Opt Covered Patio • 2 Car Garage

Woodside Homes reserves the right to change elevations, specifications, materials and prices without notice. All square footages are approximate. Window location, porches, ceiling heights and room dimensions vary per elevation. The availability of certain options is subject to construction status and schedule. Optional features may be predetermined and included at additional cost on select homes. Renderings are artist's conception only. Rev. 05/21