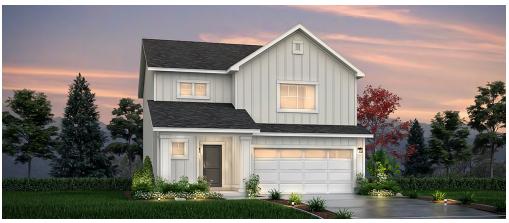

## Spruce

Two-story • 1,617 Finished Sq. Ft. • 3 Bedrooms • 2.5 Baths • Open Great Room • Loft • Opt Covered Patio • 2 Car Garage

Traditional (A)

Farmhouse (B)