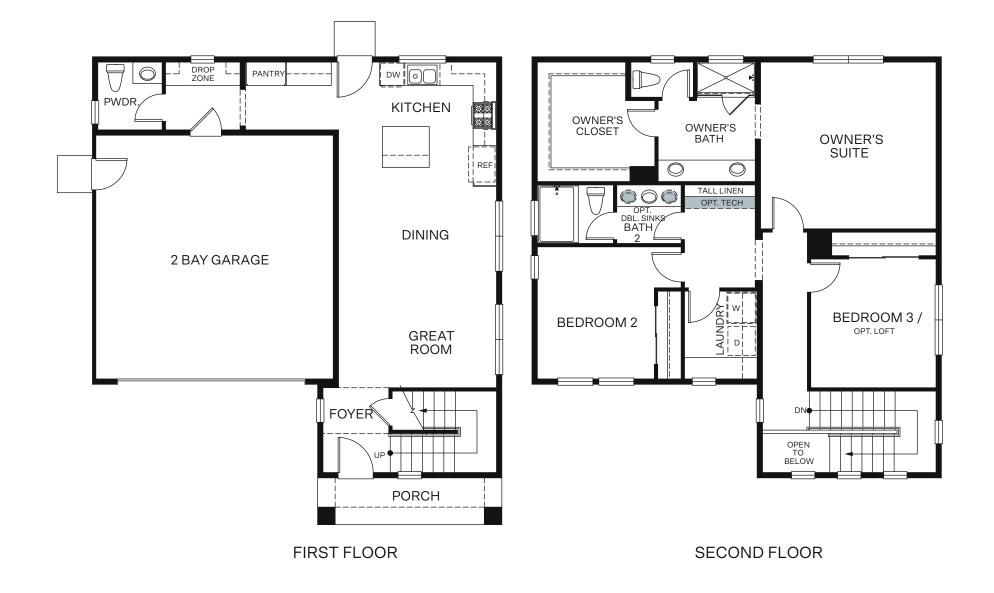

## THE MANZANITA 3150

Huckleberry Park



# Let's get you home.

moo.semoHebisbooW



Woodside Homes reserves the right to change floor plans, features, elevations, prices, materials and specifications without notice. All square footages and measurements are approximate. Please see Sales Professional for full details.



#### A-Stucco Bungalow



### TWO STORY 1,672 SQ. FT.





OPTIONS



#### OPT. LOFT ILO BEDROOM 3



Woodside Homes reserves the right to change floor plans, features, elevations, prices, materials and specifications without notice. All square footages and measurements are approximate. Please see Sales Professional for full details.