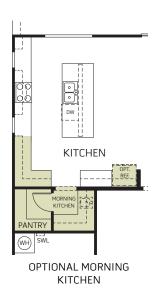

#### **OPTIONS**

SLIDING GLASS DOOR AT GREAT ROOM

OPTIONAL EXTENDED COVERED PATIO (Only Available with Sitting Room at Master Bedroom)