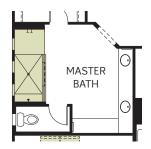

#### **OPTIONS**

OPTIONAL SEPARATE TUB AND SHOWER AT MASTER BATH

OPTIONAL EXTENDED SHOWER WITH FULL GLASS PANEL AT MASTER BATH

ILO LOFT

OPTIONAL EXTENDED SHOWER WITH HALF WALL AND GLASS AT MASTER BATH

OPTIONAL WET BAR AT MASTER BEDROOM **ILO STORAGE** 