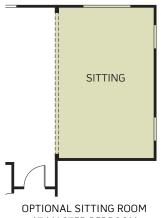

#### **OPTIONS**

SLIDING GLASS DOOR AT GREAT ROOM

OPTIONAL EXTENDED COVERED PATIO (Only Available with Sitting Room at Master Bedroom)