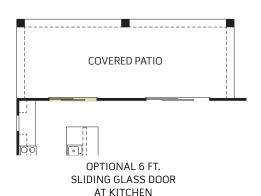

#### **OPTIONS**

SLIDING GLASS DOOR AT GREAT ROOM

OPTIONAL EXTENDED COVERED PATIO (Only Available with Sitting Room at Master Bedroom)