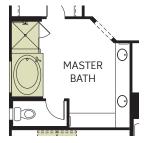

#### **OPTIONS**

OPTIONAL SEPARATE TUB AND SHOWER AT MASTER BATH

OPTIONAL EXTENDED SHOWER WITH FULL GLASS PANEL AT MASTER BATH

ILO LOFT

OPTIONAL EXTENDED SHOWER WITH HALF WALL AND GLASS AT MASTER BATH

OPTIONAL WET BAR AT MASTER BEDROOM **ILO STORAGE** 