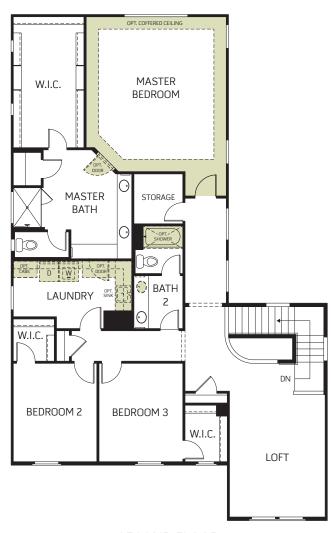

### **Jewel / 4033**

FIRST FLOOR

#### **OPTIONS**

OPTIONAL SEPARATE TUB AND SHOWER AT MASTER BATH

OPTIONAL EXTENDED SHOWER WITH FULL GLASS PANEL AT MASTER BATH

ILO LOFT

OPTIONAL EXTENDED SHOWER WITH HALF WALL AND GLASS AT MASTER BATH

OPTIONAL WET BAR AT MASTER BEDROOM **ILO STORAGE** 

**ILO STORAGE** 