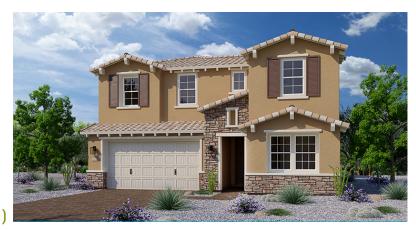

### **Jewel / 4033**

Two-Story • 3,336 Sq. Ft. • 4 Bedrooms • 3.5 Baths • Great Room • Dining Room Kitchen with Island • Loft • Laundry • 3-Bay Tandem Garage

Spanish (A)

Ranch (B)

Tuscan (C)