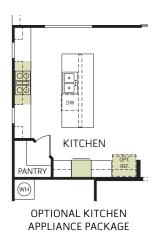

#### **OPTIONS**

SLIDING GLASS DOOR AT GREAT ROOM

OPTIONAL EXTENDED COVERED PATIO (Only Available with Sitting Room at Master Bedroom)