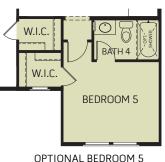

#### **OPTIONS**

OPTIONAL SEPARATE TUB AND SHOWER AT MASTER BATH

OPTIONAL EXTENDED SHOWER WITH FULL GLASS PANEL AT MASTER BATH

ILO LOFT

OPTIONAL EXTENDED SHOWER WITH HALF WALL AND GLASS AT MASTER BATH

OPTIONAL WET BAR AT MASTER BEDROOM **ILO STORAGE** 