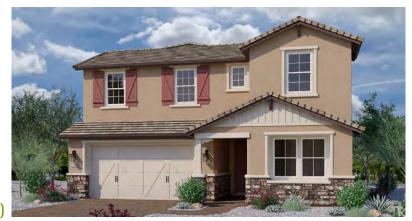

### **Jewel / 4033**

Two-Story • 3,336 Sq. Ft. • 4 Bedrooms • 3.5 Baths • Great Room • Dining Room Kitchen with Island • Loft • Laundry • 3-Bay Tandem Garage

Spanish (A)

Ranch (B)

Tuscan (C)