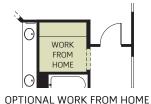

## Enchantment at Eastmark

#### Jewel / 4033

#### **OPTIONS**

OPTIONAL SEPARATE TUB AND SHOWER AT MASTER BATH

OPTIONAL EXTENDED SHOWER WITH FULL GLASS PANEL AT MASTER BATH

ILO LOFT

OPTIONAL EXTENDED SHOWER WITH HALF WALL AND GLASS AT MASTER BATH

OPTIONAL WET BAR AT MASTER BEDROOM **ILO STORAGE** 