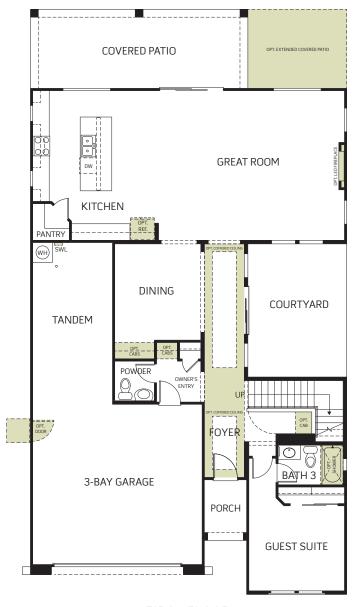

# Enchantment at Eastmark

### **Jewel / 4033**

Two-Story • 3,336 Sq. Ft. • 4 Bedrooms • 3.5 Baths • Great Room • Dining Room Kitchen with Island • Loft • Laundry • 3-Bay Tandem Garage



Spanish (A)



Ranch (B)



Tuscan (C)





# Enchantment at Eastmark

### **Jewel / 4033**





FIRST FLOOR





## Enchantment at Eastmark

#### Jewel / 4033

#### **OPTIONS**



SLIDING GLASS DOOR AT GREAT ROOM





OPTIONAL EXTENDED COVERED PATIO (Only Available with Sitting Room at Master Bedroom)























## Enchantment at Eastmark

#### Jewel / 4033

#### **OPTIONS**



OPTIONAL SEPARATE TUB AND SHOWER AT MASTER BATH



OPTIONAL EXTENDED SHOWER WITH FULL GLASS PANEL AT MASTER BATH







ILO LOFT



OPTIONAL EXTENDED SHOWER WITH HALF WALL AND GLASS AT MASTER BATH



OPTIONAL WET BAR AT MASTER BEDROOM **ILO STORAGE** 



**ILO STORAGE**