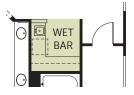

#### **OPTIONS**

OPTIONAL SEPARATE TUB AND SHOWER AT MASTER BATH

OPTIONAL EXTENDED SHOWER WITH FULL GLASS PANEL AT MASTER BATH

ILO LOFT

OPTIONAL EXTENDED SHOWER WITH HALF WALL AND GLASS AT MASTER BATH

OPTIONAL WET BAR AT MASTER BEDROOM **ILO STORAGE** 

**ILO STORAGE** 