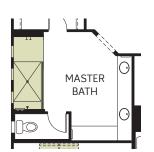

#### **OPTIONS**

OPTIONAL SEPARATE TUB AND SHOWER AT MASTER BATH

OPTIONAL EXTENDED SHOWER WITH FULL GLASS PANEL AT MASTER BATH

ILO LOFT

OPTIONAL EXTENDED SHOWER WITH HALF WALL AND GLASS AT MASTER BATH

OPTIONAL WET BAR AT MASTER BEDROOM **ILO STORAGE** 