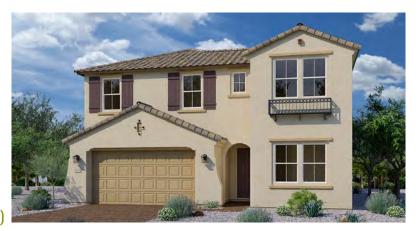

### **Jewel / 4033**

Two-Story • 3,336 Sq. Ft. • 4 Bedrooms • 3.5 Baths • Great Room • Dining Room Kitchen with Island • Loft • Laundry • 3-Bay Tandem Garage

Spanish (A)

Ranch (B)

Tuscan (C)