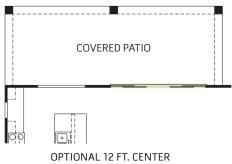

#### **OPTIONS**

SLIDING GLASS DOOR AT GREAT ROOM

OPTIONAL EXTENDED COVERED PATIO (Only Available with Sitting Room at Master Bedroom)