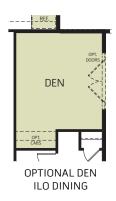

#### **OPTIONS**

OPTIONAL SEPARATE TUB AND SHOWER AT MASTER BATH

OPTIONAL EXTENDED SHOWER WITH FULL GLASS PANEL AT MASTER BATH

ILO LOFT

OPTIONAL EXTENDED SHOWER WITH HALF WALL AND GLASS AT MASTER BATH

OPTIONAL WET BAR AT MASTER BEDROOM **ILO STORAGE** 