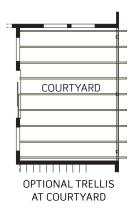

#### **OPTIONS**

SLIDING GLASS DOOR AT GREAT ROOM

OPTIONAL EXTENDED COVERED PATIO (Only Available with Sitting Room at Master Bedroom)