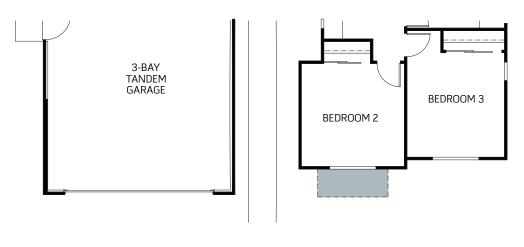

## **BARRIQUE**

A: California Ranch

**B: Modern Farmhouse** 

C: Modern Prairie

Plan 1 • Single Story • 2,177 Sq. Ft. • 4 Bedrooms • 2.5 Baths Great Room • Dining • Kitchen with Island • 3 Bay Garage

FIRST FLOOR

## **BARRIQUE**

A: California Ranch

**B: Modern Farmhouse** 

C: Modern Prairie

Plan 1 • Single Story • 2,177 Sq. Ft. • 4 Bedrooms • 2.5 Baths Great Room • Dining • Kitchen with Island • 3 Bay Garage