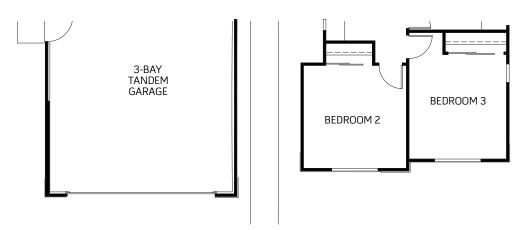

## **BARRIQUE**

A: California Ranch

**B: Modern Farmhouse** 

C: Modern Prairie

Plan 1 • Single Story • 2,177 Sq. Ft. • 4 Bedrooms • 2.5 Baths Great Room • Dining • Kitchen with Island • 3 Bay Garage

FIRST FLOOR

## **BARRIQUE**

A: California Ranch

**B: Modern Farmhouse** 

C: Modern Prairie

Plan 1 • Single Story • 2,177 Sq. Ft. • 4 Bedrooms • 2.5 Baths Great Room • Dining • Kitchen with Island • 3 Bay Garage