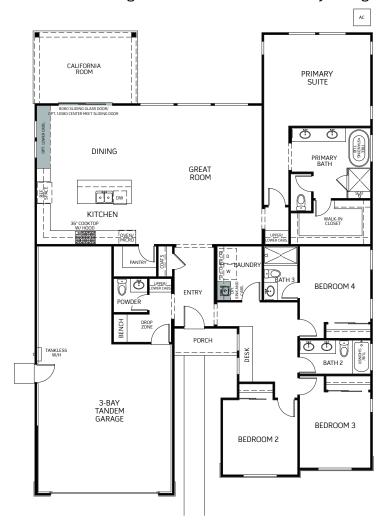

## **BARRIQUE**

A: California Ranch

**B: Modern Farmhouse** 

C: Modern Prairie

Plan 1 • Single Story • 2,177 Sq. Ft. • 4 Bedrooms • 2.5 Baths Great Room • Dining • Kitchen with Island • 3 Bay Garage

FIRST FLOOR

## **BARRIQUE**

A: California Ranch

**B: Modern Farmhouse** 

C: Modern Prairie

Plan 1 • Single Story • 2,177 Sq. Ft. • 4 Bedrooms • 2.5 Baths Great Room • Dining • Kitchen with Island • 3 Bay Garage

## CALIFORNIA ROOM 12080 SLIDING GLASS DOOR DINING

**ELEVATION B-MODERN FARMHOUSE** 

OPTIONAL 12080 CENTER MEET DOOR AT **CALIFORNIA ROOM** 

**ELEVATION C-MODERN PRAIRIE** 

conception only. 01/2022