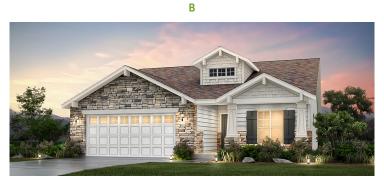

## Sage

Ē

One-story • 1,455 Finished Sq. Ft. • 3 Bedrooms • 2 Baths • Open Great Room • Large Mud Room • 2-3 Car Garage

Woodside Homes reserves the right to change elevations, specifications, materials and prices without notice. All square footages are approximate. Window location, porches, ceiling heights and room dimensions vary per elevation. The availability of certain options is subject to construction status and schedule. Optional features may be predetermined and included at additional cost on select homes. Renderings are artist's conception only. Rev. 01/18