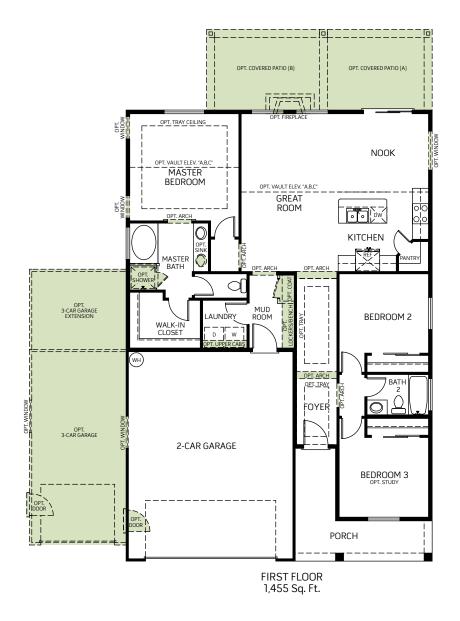

## Sage

One-story • 1,455 Finished Sq. Ft. • 3 Bedrooms • 2 Baths • Open Great Room • Large Mud Room • 2-3 Car Garage

Woodside Homes reserves the right to change elevations, specifications, materials and prices without notice. All square footages are approximate. Window location, porches, ceiling heights and room dimensions vary per elevation. The availability of certain options is subject to construction status and schedule. Optional features may be predetermined and included at additional cost on select homes. Renderings are artist's conception only. Rev. 01/18

## Sage

Ē

One-story • 1,455 Finished Sq. Ft. • 3 Bedrooms • 2 Baths • Open Great Room • Large Mud Room • 2-3 Car Garage

Woodside Homes reserves the right to change elevations, specifications, materials and prices without notice. All square footages are approximate. Window location, porches, ceiling heights and room dimensions vary per elevation. The availability of certain options is subject to construction status and schedule. Optional features may be predetermined and included at additional cost on select homes. Renderings are artist's conception only. Rev. 01/18