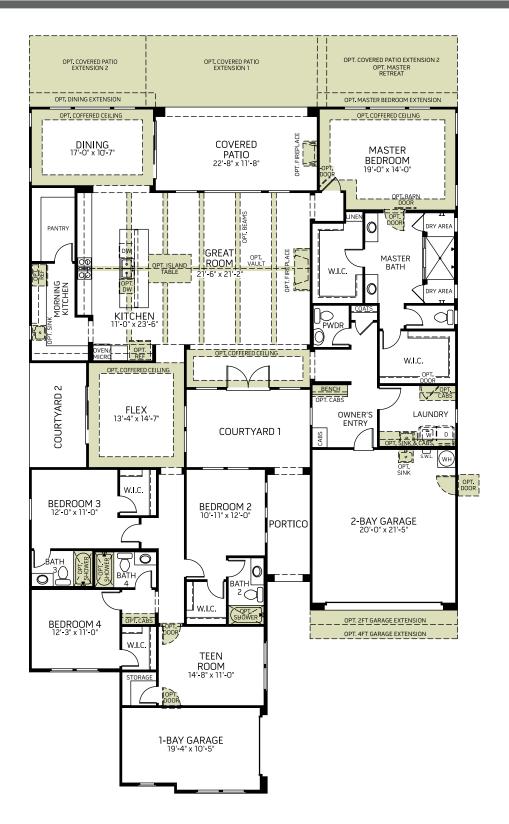

#### **FLOOR PLAN**

Woodside Homes reserves the right to change floor plans, maps, prices, and specifications without notice. Prices are subject to change without notice. The model information listed, including availability, floor plans, elevations, features, and other information are subject to change. Model home interior decorating, landscaping, fencing, and other amenities are for display purposes only. All renderings, floor plans, and maps are artist conceptions and are not intended to be an actual depiction of the buildings, fencing, driveways, or landscaping. Optional features may be included at additional cost and are subject to construction cut-off dates. All square foot measurements, elevations, features, and floor plans are approximate. This advertisement is for illustration purposes only and not part of a legal contract. Please see Sales Representative for full details, and additional information about options shown dashed on base floor plan. Woodside Homes Sales AZ, LLC. 02/2021

Single-Story • 3,465 Sq. Ft. • 4 Bedrooms • 4.5 Baths • Great Room • Kitchen with Island • Walk-in Pantry • Laundry • Owner's Entry • Covered Patio • Teen Room • Flex Room • Morning Kitchen • 3-Bay Garage