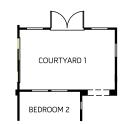

> OPTIONAL MASTER RETREAT -PARTIALLY ENCLOSED

OPTIONAL SLIDING GLASS DOOR

COURTYARD 1

OPTIONAL SLIDING GLASS DOOR ILO WINDOW

OPTIONAL COVERED PATIO EXTENSION 1

+1

OPTIONAL FULL GLASS SHOWER

OPTIONAL DEN ILO FLEX/COURTYARD 2