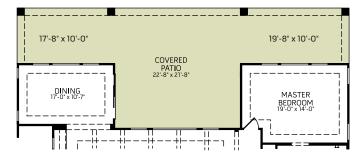

#### **OPTIONS**

OPTIONAL COVERED PATIO EXTENSION 2

MASTER RETREAT 19'-0" x 9'-5"

OPT. COFFERED CEI

MASTER

BEDROOM 19'-0" x 14'-0

OPTIONAL MASTER RETREAT

Jegance at Eastmark