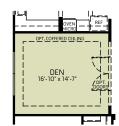

> OPTIONAL MASTER RETREAT -PARTIALLY ENCLOSED

OPTIONAL SLIDING GLASS DOOR

COURTYARD 1

OPTIONAL SLIDING GLASS DOOR ILO WINDOW

OPTIONAL COVERED PATIO EXTENSION 1

+1

OPTIONAL FULL GLASS SHOWER

OPTIONAL DEN ILO FLEX/COURTYARD 2