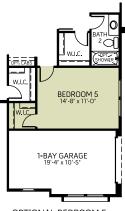

OPTIONAL BEDROOM 5 ILO TEEN ROOM (not available with home plus options) (not available with teen room options) (not available with media option)

OPTIONAL HOME PLUS WITH 1-BAY GARAGE ILO 1-BAY GARAGE AND TEEN ROOM (not available with teen room options) (not available with 2-bay garage option) (not available with media/bedroom 5 options)