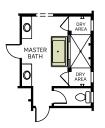

#### **OPTIONS**

OPTIONAL COVERED PATIO EXTENSION 2

MASTER RETREAT 19'-0" x 9'-5"

OPT. COFFERED CEI

MASTER

BEDROOM 19'-0" x 14'-0

OPTIONAL MASTER RETREAT

Jegance at Eastmark

> OPTIONAL MASTER RETREAT -PARTIALLY ENCLOSED

OPTIONAL SLIDING GLASS DOOR

COURTYARD 1

OPTIONAL SLIDING GLASS DOOR ILO WINDOW

OPTIONAL COVERED PATIO EXTENSION 1

+1

OPTIONAL FULL GLASS SHOWER

OPTIONAL DEN ILO FLEX/COURTYARD 2