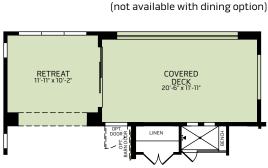

PANTRY

OPTIONAL EXECUTIVE

MORNING KITCHEN

KITCHEN

OPTIONAL ISLAND TABLE

**OPTTIONAL FURNITURE ISLAND** 

OPTIONAL EXTENDED NOOK

OPTIONAL RETREAT AND COVERED DECK AT MASTER BEDROOM

OPTIONAL 15 FT MULTI-SLIDE DOOR AT GREAT ROOM

OPT DOOR COVERED PATIO 20'-6' x 16'-11'

OPTIONAL EXTENDED COVERED PATIO

OPTIONAL DINING (not available with executive morning kitchen option)

OPTIONAL HOME PLUS