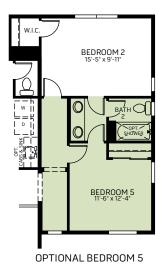

Two-Story • 4,059 Sq. Ft. • 5 Bedrooms • 5.5 Baths • Den • Great Room • Kitchen with Nook • Morning Kitchen • Walk-In Pantry • Laundry • Owner's Entry • Covered Patio • 4 Car Tandem Garage