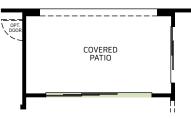

OPTIONAL 15 FT MULTI-SLIDE DOOR AT GREAT ROOM

OPT DOOR COVERED PATIO 20'-6' x 16'-11'

OPTIONAL EXTENDED COVERED PATIO

OPTIONAL DINING (not available with executive morning kitchen option)

OPTIONAL HOME PLUS