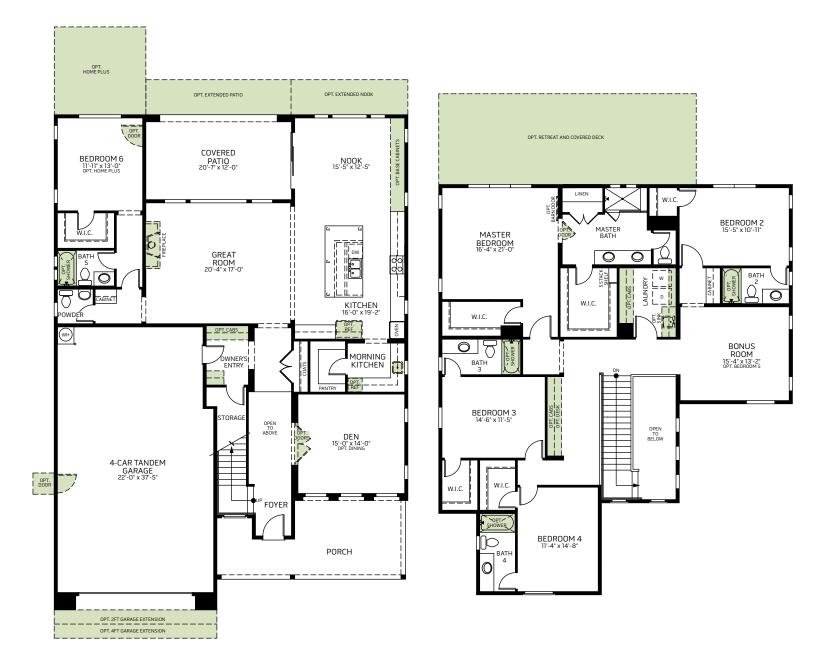

Two-Story • 4,059 Sq. Ft. • 5 Bedrooms • 5.5 Baths • Den • Great Room • Kitchen with Nook • Morning Kitchen • Walk-In Pantry • Laundry • Owner's Entry • Covered Patio • 4 Car Tandem Garage

### **FLOOR PLAN**

Woodside Homes reserves the right to change floor plans, maps, prices, and specifications without notice. Prices are subject to change without notice. The model information listed, including availability, floor plans, elevations, features, and other information are subject to change. Model home interior decorating, landscaping, fencing, and other amenities are for display purposes only. All renderings, floor plans, and maps are artist conceptions and are not intended to be an actual depiction of the buildings, fencing, driveways, or landscaping. Optional features may be included at additional cost and are subject to construction cut-off dates. All square foot measurements, elevations, features, and floor plans are approximate. This advertisement is for illustration purposes only and render plan. Woodside Homes Sales AZ LLC, 02/2021

PANTRY

OPTIONAL EXECUTIVE

MORNING KITCHEN

KITCHEN

OPTIONAL ISLAND TABLE

**OPTTIONAL FURNITURE ISLAND** 

OPTIONAL EXTENDED NOOK

OPTIONAL RETREAT AND COVERED DECK AT MASTER BEDROOM

OPTIONAL 15 FT MULTI-SLIDE DOOR AT GREAT ROOM

OPT DOOR COVERED PATIO 20'-6' x 16'-11'

OPTIONAL EXTENDED COVERED PATIO

OPTIONAL DINING (not available with executive morning kitchen option)

OPTIONAL HOME PLUS