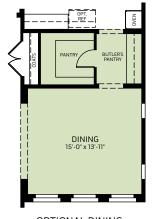

OPTIONAL 15 FT MULTI-SLIDE DOOR AT GREAT ROOM

OPT DOOR COVERED PATIO 20'-6' x 16'-11'

OPTIONAL EXTENDED COVERED PATIO

OPTIONAL DINING (not available with executive morning kitchen option)

OPTIONAL HOME PLUS

### **FLOOR PLAN**

Woodside Homes reserves the right to change floor plans, maps, prices, and specifications without notice. Prices are subject to change without notice. The model information listed, including availability, floor plans, elevations, features, and other information are subject to change. Model home interior decorating, landscaping, fencing, and other amenities are for display purposes only. All renderings, floor plans, and maps are artist conceptions and are not intended to be an actual depiction of the buildings, fencing, driveways, or landscaping. Optional features may be included at additional cost and are subject to construction cut-off dates. All square foot measurements, elevations, features, and floor plans are approximate. This advertisement is for illustration purposes only and render plan. Woodside Homes Sales AZ LLC, 02/2021