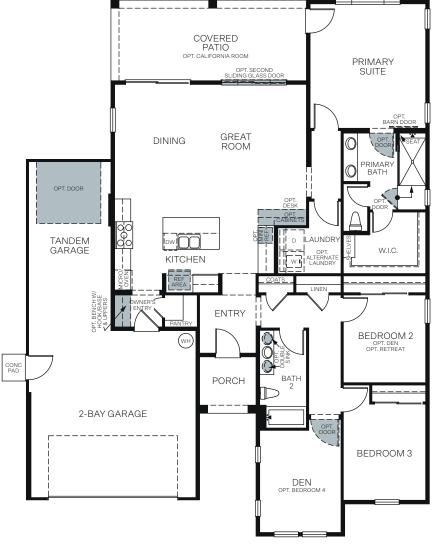

## SINGLE STORY 1,907 SQ. FT.

## A - Traditional Prairie

FLOOR PLAN

**OPTIONS** 

Woodside Homes reserves the right to change floor plans, features, elevations, prices, materials and specifications without notice. All square footages and measurements are approximate. Please see Sales Professional for full details. July 2025. Woodside Homes of Fresno Inc CA DRE#01486712; Responsible Broker: Matt Smith CA DRE# 02031520