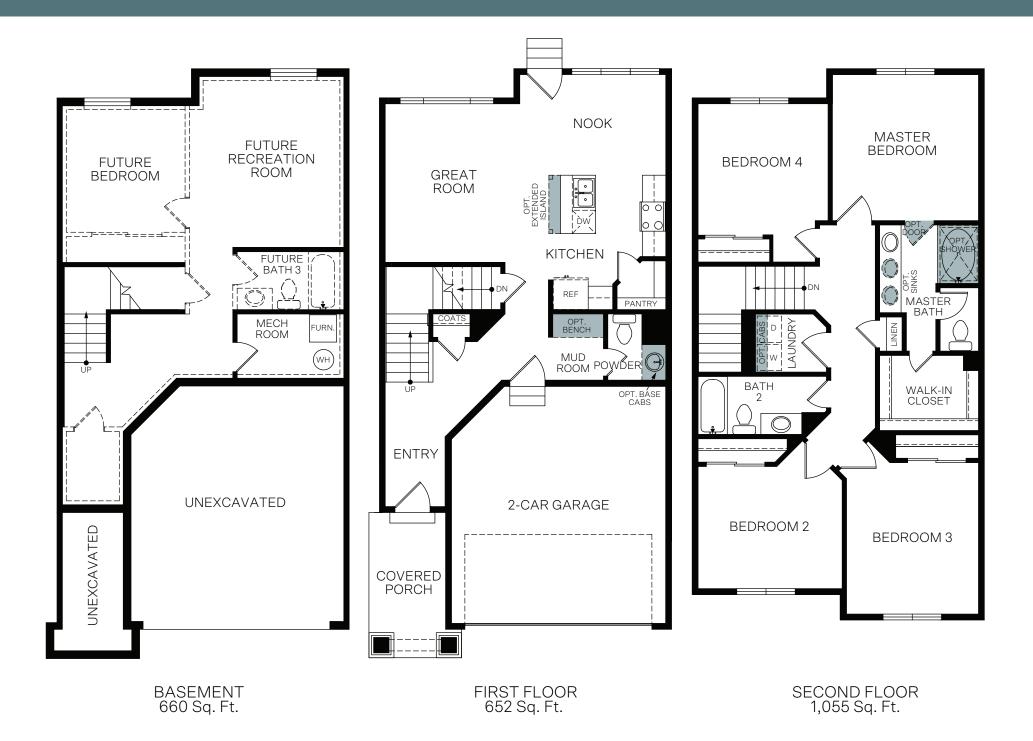

#### STANFORD

### TWO-STORY 1,707 FINISHED SQ. FT.

#### FLOOR PLAN LAYOUT

Woodside Homes reserves the right to change floor plans, features, elevations, prices, materials and specifications without notice. All square footages and measurements are approximate. Please see Sales Professional for full details. 10/2024