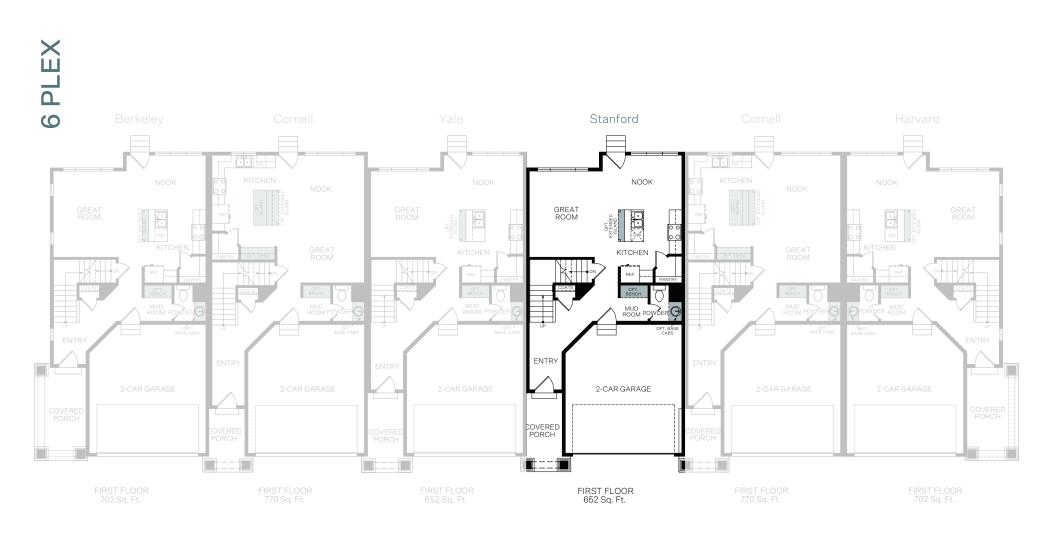

#### STANFORD

### TWO-STORY 1,707 FINISHED SQ. FT.

#### FLOOR PLAN LAYOUT

Woodside Homes reserves the right to change floor plans, features, elevations, prices, materials and specifications without notice. All square footages and measurements are approximate. Please see Sales Professional for full details. 10/2024