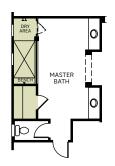

OPTIONAL LUXURY MASTER BATH WITH FREE STANDING TUB

OPTIONAL FULL GLASS SHOWER

Woodside