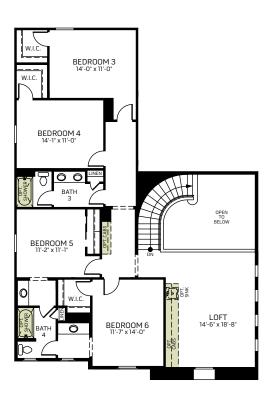

Two-Story • 4,611 Sq. Ft. • 6 Bedrooms • 4.5 Baths • Great Room • Kitchen with Island • Walk-in Pantry • Morning Kitchen • Flex Room • Loft • Laundry • Owner's Entry • Covered Patio • 4-Bay Garage

Spanish (A)

#### **FLOOR PLAN**

# Regance at Eastmark