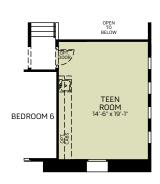

OPTIONAL GAME ROOM (not available with bedroom 7 option) (not available with teen room option)

WITH BATH 5 (not available with game room option) (not available with teen room option)

OPTIONAL TEEN ROOM (not available with game room option) (not available with bedroom 7 option)