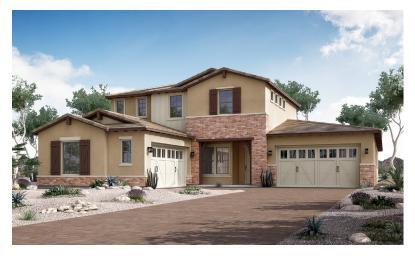

Two-Story • 4,611 Sq. Ft. • 6 Bedrooms • 4.5 Baths • Great Room • Kitchen with Island • Walk-in Pantry • Morning Kitchen • Flex Room • Loft • Laundry • Owner's Entry • Covered Patio • 4-Bay Garage



Spanish (A)



Ranch (B)



Tuscan (C)















SECOND FLOOR

#### **FLOOR PLAN**











# Regance at Eastmark

### **OPTIONS**



OPTIONAL COVERED PATIO EXTENSION 2



OPTIONAL COVERED PATIO EXTENSION 1



OPTIONAL TWO MULTI-SIDE DOORS









and additional information about options shown dashed on base floor plan. Woodside Homes Sales AZ, LLC. 02/2021



OPTIONAL LUXURY MASTER BATH WITH FREE STANDING TUB



OPTIONAL FULL GLASS SHOWER











Woodside







## Elegance at Eastmark

### **OPTIONS**



OPTIONAL 3-BAY GARAGE (not available with home plus options)



OPTIONAL HOME PLUS (not available with 3-bay garage option) (not available with home plus with 1-bay garage option)



OPTIONAL HOME PLUS AND 1-BAY GARAGE (not available with 3-bay garage option) (not available with home plus