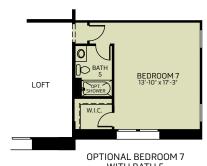

OPTIONAL GAME ROOM (not available with bedroom 7 option) (not available with teen room option)

WITH BATH 5 (not available with game room option) (not available with teen room option)

OPTIONAL TEEN ROOM (not available with game room option) (not available with bedroom 7 option)