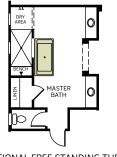

OPTIONAL LUXURY MASTER BATH WITH FREE STANDING TUB

OPTIONAL FULL GLASS SHOWER

Woodside