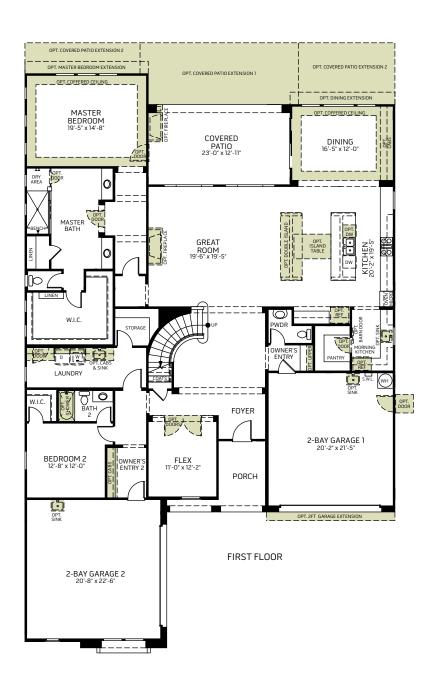

Two-Story • 4,611 Sq. Ft. • 6 Bedrooms • 4.5 Baths • Great Room • Kitchen with Island • Walk-in Pantry • Morning Kitchen • Flex Room • Loft • Laundry • Owner's Entry • Covered Patio • 4-Bay Garage

Spanish (A)

#### **FLOOR PLAN**

# Regance at Eastmark

### **OPTIONS**

OPTIONAL COVERED PATIO EXTENSION 2

OPTIONAL COVERED PATIO EXTENSION 1

OPTIONAL TWO MULTI-SIDE DOORS

and additional information about options shown dashed on base floor plan. Woodside Homes Sales AZ, LLC. 02/2021

OPTIONAL LUXURY MASTER BATH WITH FREE STANDING TUB

OPTIONAL FULL GLASS SHOWER

Woodside