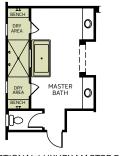

OPTIONAL LUXURY MASTER BATH WITH FREE STANDING TUB

OPTIONAL FULL GLASS SHOWER

Woodside