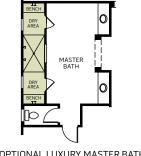

OPTIONAL LUXURY MASTER BATH WITH FREE STANDING TUB

OPTIONAL FULL GLASS SHOWER

Woodside