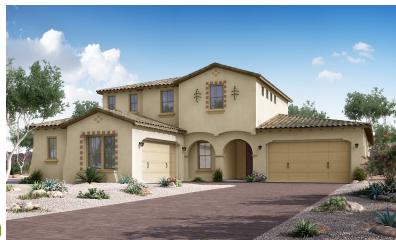

Two-Story • 4,611 Sq. Ft. • 6 Bedrooms • 4.5 Baths • Great Room • Kitchen with Island • Walk-in Pantry • Morning Kitchen • Flex Room • Loft • Laundry • Owner's Entry • Covered Patio • 4-Bay Garage



Spanish (A)



Ranch (B)



Tuscan (C)















SECOND FLOOR

#### **FLOOR PLAN**











# Regance at Eastmark

### **OPTIONS**



OPTIONAL COVERED PATIO EXTENSION 2



OPTIONAL COVERED PATIO EXTENSION 1



OPTIONAL TWO MULTI-SIDE DOORS









and additional information about options shown dashed on base floor plan. Woodside Homes Sales AZ, LLC. 02/2021



OPTIONAL LUXURY MASTER BATH WITH FREE STANDING TUB



OPTIONAL FULL GLASS SHOWER











Woodside







## Elegance at Eastmark

### **OPTIONS**



OPTIONAL 3-BAY GARAGE (not available with home plus options)



OPTIONAL HOME PLUS (not available with 3-bay garage option) (not available with home plus with 1-bay garage option)



OPTIONAL HOME PLUS AND 1-BAY GARAGE (not available with 3-bay garage option) (not available