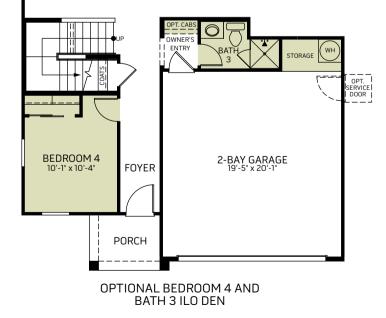

## Yosemite / V354

Spanish (A)

Craftsman (B)

Two-Story • 2,065 Sq. Ft. • 3 Bedrooms • 2.5 Baths • Den • Great Room • Dining Room • Kitchen with Island • Walk-in Pantry • Upstairs Laundry • Walk-In Closet • Owner's Entry • Covered Patio • 2-Bay Garage

## **FLOOR PLAN**

Woodside Homes reserves the right to change floor plans, maps, prices, and specifications without notice. Prices are subject to change without notice. The model information listed, including availability, floor plans, elevations, features, and other information are subject to change. Model home interior decorating, landscaping, fencing, and other amenities are for display purposes only. All renderings, floor plans, and maps are artist conceptions and are not intended to be an actual depiction of the buildings, fencing, driveways, or landscaping. Optional features may be included at additional cost and are subject to construction cut-off dates. All square foot measurements, elevations, features, and floor plans are approximate. This advertisement is for illustration purposes only and not part of a legal contract. Please see Sales Representative for full details, and additional information about options shown dashed on base floor plan. Woodside Homes Sales AZ, LLC. 07/2020