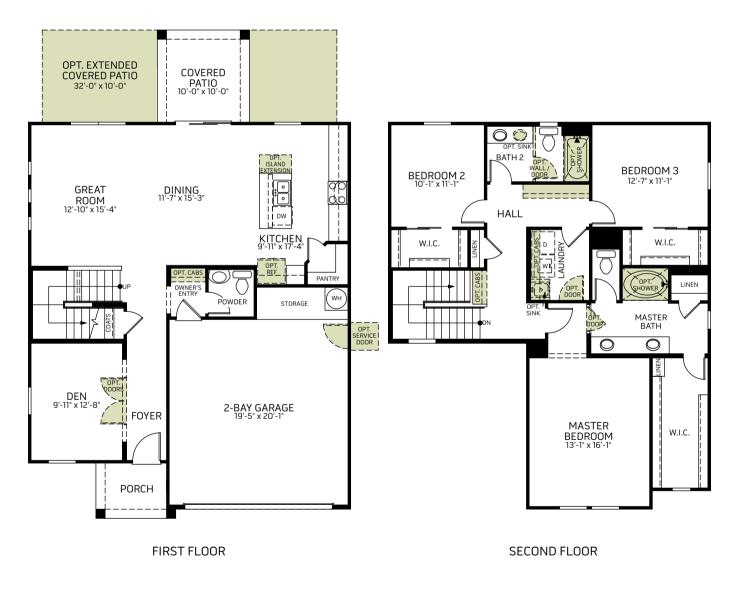

## Yosemite / V354

Spanish (A)

Craftsman (B)

Two-Story • 2,065 Sq. Ft. • 3 Bedrooms • 2.5 Baths • Den • Great Room • Dining Room • Kitchen with Island • Walk-in Pantry • Upstairs Laundry • Walk-In Closet • Owner's Entry • Covered Patio • 2-Bay Garage

## **FLOOR PLAN**

Woodside Homes reserves the right to change floor plans, maps, prices, and specifications without notice. Prices are subject to change without notice. The model information listed, including availability, floor plans, elevations, features, and other information are subject to change. Model home interior decorating, landscaping, fencing, and other amenities are for display purposes only. All renderings, floor plans, and maps are artist conceptions and are not intended to be an actual depiction of the buildings, fencing, driveways, or landscaping. Optional features may be included at additional cost and are subject to construction cut-off dates. All square foot measurements, elevations, features, and floor plans are approximate. This advertisement is for illustration purposes only and not part of a legal contract. Please see Sales Representative for full details, and additional information about options shown dashed on base floor plan. Woodside Homes Sales AZ, LLC. 07/2020

## Yosemite / V354