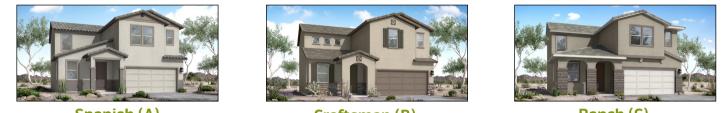

## Yosemite / V354

Spanish (A)

Craftsman (B)

Two-Story • 2,065 Sq. Ft. • 3 Bedrooms • 2.5 Baths • Den • Great Room • Dining Room • Kitchen with Island • Walk-in Pantry • Upstairs Laundry • Walk-In Closet • Owner's Entry • Covered Patio • 2-Bay Garage

## Yosemite / V354