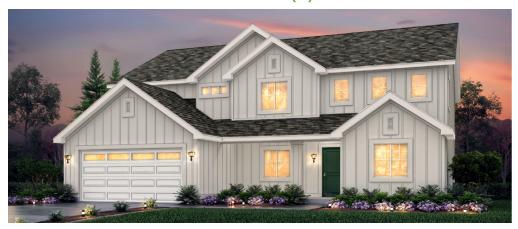

## Lakeside at Talons Cove

## Waterford

Two-story • 2,946 Finished Sq. Ft. • 4,552 Total Sq. Ft. • 4-8 Bedrooms • 2.5-4 Baths • Open Great Room Living Room • Opt. Guest Bedroom • Loft • Opt. Bedroom 4, 5 & 6 • Opt Covered Patio • 2-3 Car Garage



Traditional (A)



Farmhouse (B)



Prairie (D)











## Lakeside at Talons Cove

## Waterford

Two-story • 2,946 Finished Sq. Ft. • 4,552 Total Sq. Ft. • 4-8 Bedrooms • 2.5-4 Baths • Open Great Room Living Room • Opt. Guest Bedroom • Loft • Opt. Bedroom 4, 5 & 6 • Opt Covered Patio • 2-3 Car Garage





Woodside Homes reserves the right to change elevations, specifications, materials and prices without notice. All square footages are approximate. Window location, porches, ceiling heights and room dimensions vary per elevation. The availability of certain options is subject to construction status and schedule. Optional features may be predetermined and included at additional cost on select homes. Renderings are artist's conception only. Rev. 04/21