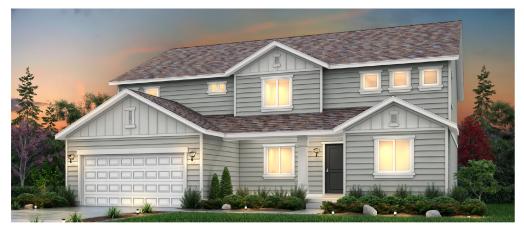

## Lakeside at Talons Cove

## Waterford

Two-story • 2,946 Finished Sq. Ft. • 4,552 Total Sq. Ft. • 4-8 Bedrooms • 2.5-4 Baths • Open Great Room Living Room • Opt. Guest Bedroom • Loft • Opt. Bedroom 4, 5 & 6 • Opt Covered Patio • 2-3 Car Garage



Traditional (A)



Farmhouse (B)



Prairie (D)











## Lakeside at Talons Cove

## Waterford

Two-story • 2,946 Finished Sq. Ft. • 4,552 Total Sq. Ft. • 4-8 Bedrooms • 2.5-4 Baths • Open Great Room Living Room • Opt. Guest Bedroom • Loft • Opt. Bedroom 4, 5 & 6 • Opt Covered Patio • 2-3 Car Garage





Woodside Homes reserves the right to change elevations, specifications, materials and prices without notice. All square footages are approximate. Window location, porches, ceiling heights and room dimensions vary per elevation. The availability of certain options is subject to construction status and schedule. Optional features may be predetermined and included at additional cost on select homes. Renderings are artist's conception only. Rev. 04/21