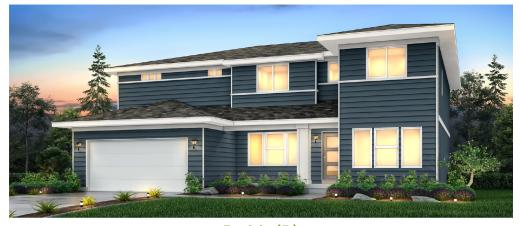

## Lakeside at Talons Cove

## Waterford

Two-story • 2,946 Finished Sq. Ft. • 4,552 Total Sq. Ft. • 4-8 Bedrooms • 2.5-4 Baths • Open Great Room Living Room • Opt. Guest Bedroom • Loft • Opt. Bedroom 4, 5 & 6 • Opt Covered Patio • 2-3 Car Garage



Traditional (A)



Farmhouse (B)



Prairie (D)











## Lakeside at Talons Cove

## Waterford

Two-story • 2,946 Finished Sq. Ft. • 4,552 Total Sq. Ft. • 4-8 Bedrooms • 2.5-4 Baths • Open Great Room Living Room • Opt. Guest Bedroom • Loft • Opt. Bedroom 4, 5 & 6 • Opt Covered Patio • 2-3 Car Garage





Woodside Homes reserves the right to change elevations, specifications, materials and prices without notice. All square footages are approximate. Window location, porches, ceiling heights and room dimensions vary per elevation. The availability of certain options is subject to construction status and schedule. Optional features may be predetermined and included at additional cost on select homes. Renderings are artist's conception only. Rev. 04/21