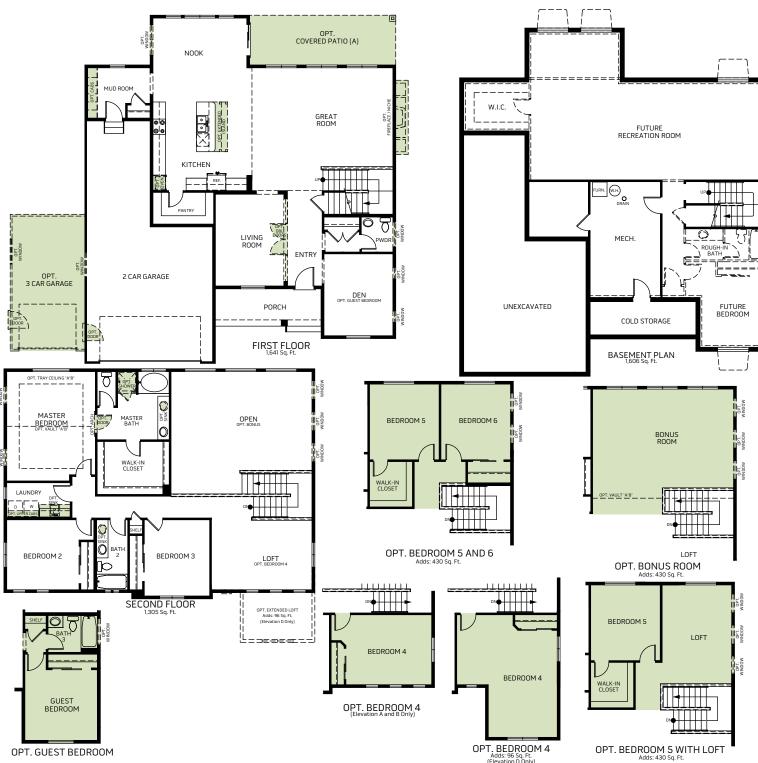

## Waterford

Two-story • 2,946 Finished Sq. Ft. • 4,552 Total Sq. Ft. • 4-8 Bedrooms • 2.5-4 Baths • Open Great Room Living Room • Opt. Guest Bedroom • Loft • Opt. Bedroom 4, 5 & 6 • Opt Covered Patio • 2-3 Car Garage