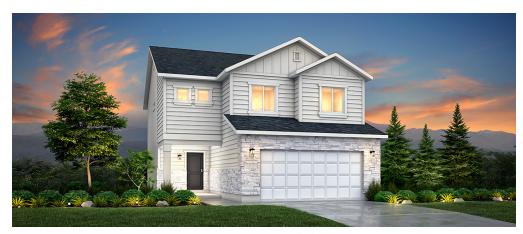

## **Birch**

Two-story • 1,865 Finished Sq. Ft. • 3-4 Bedrooms • 2.5 Baths • Open Great Room • Large Kitchen • Loft • Opt Covered Patio • 2-Car Garage

Traditional (A)

Farmhouse (B)

Prairie (D)