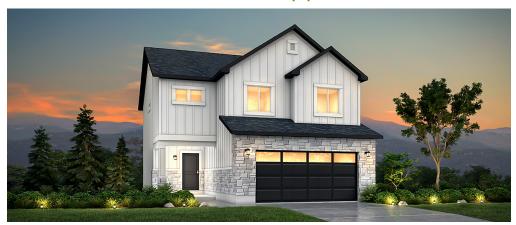

## **Birch**

Two-story • 1,865 Finished Sq. Ft. • 3-4 Bedrooms • 2.5 Baths • Open Great Room • Large Kitchen • Loft • Opt Covered Patio • 2-Car Garage

Traditional (A)

Farmhouse (B)

Prairie (D)