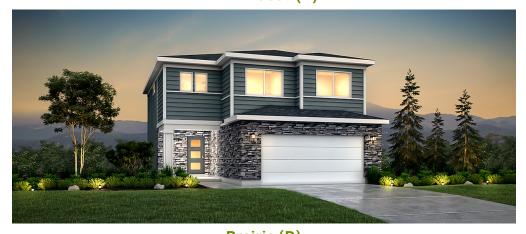

## **Birch**

Two-story • 1,865 Finished Sq. Ft. • 3-4 Bedrooms • 2.5 Baths • Open Great Room • Large Kitchen • Loft • Opt Covered Patio • 2-Car Garage

Traditional (A)

Farmhouse (B)

Prairie (D)