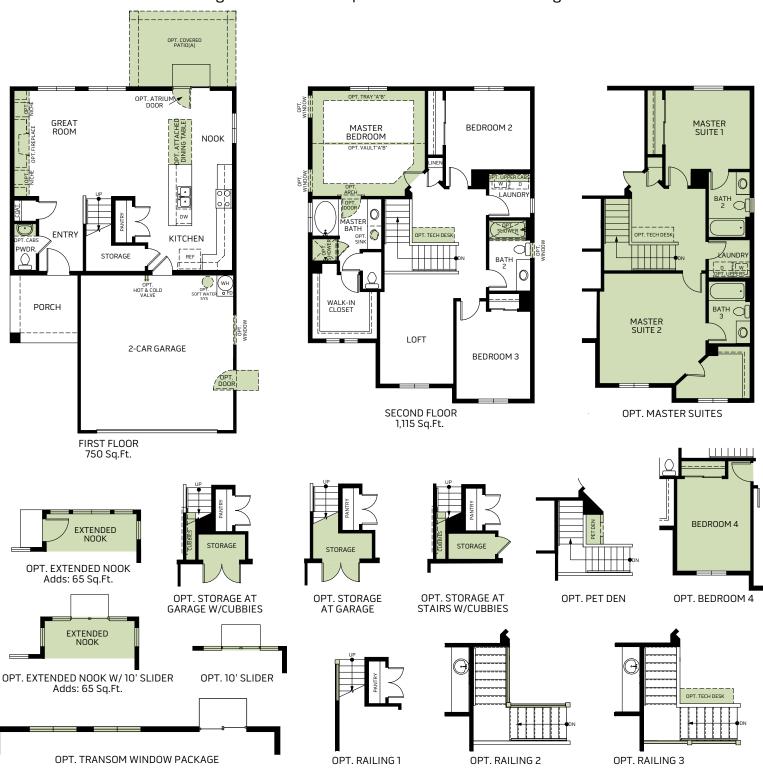

## **Birch**

Two-story • 1,865 Finished Sq. Ft. • 3-4 Bedrooms • 2.5 Baths • Open Great Room • Large Kitchen • Loft • Opt Covered Patio • 2-Car Garage

Traditional (A)

Farmhouse (B)

Prairie (D)

## **Birch**

Two-story • 1,865 Finished Sq. Ft. • 3-4 Bedrooms • 2.5 Baths • Open Great Room • Large Kitchen • Loft • Opt Covered Patio • 2-Car Garage

Woodside Homes reserves the right to change elevations, specifications, materials and prices without notice. All square footages are approximate. Window location, porches, ceiling heights and room dimensions vary per elevation. The availability of certain options is subject to construction status and schedule. Optional features may be predetermined and included at additional cost on select homes. Renderings are artist's conception only.