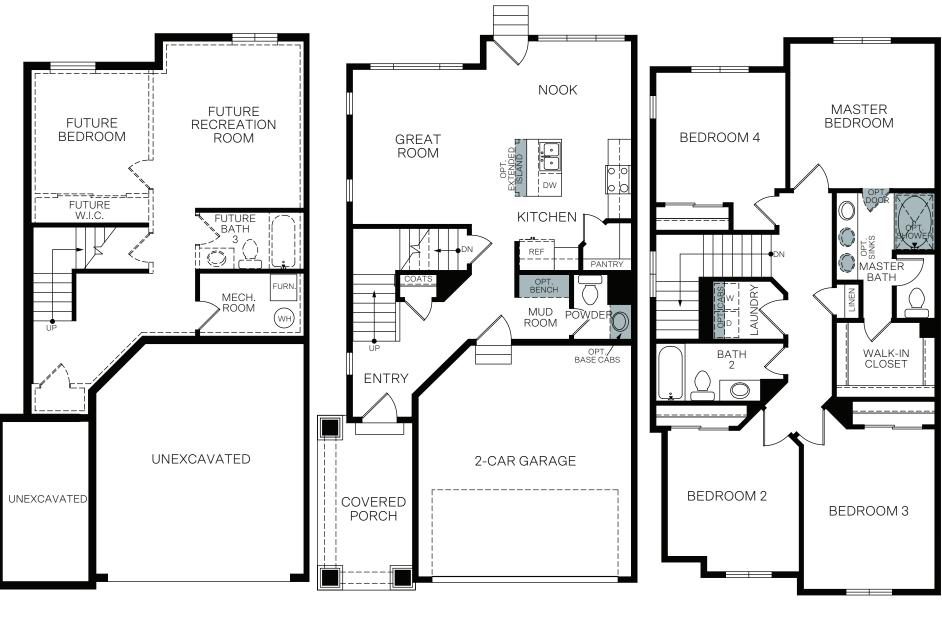

#### PRINCETON

### TWO-STORY 1,724 FINISHED SQ. FT.

BASEMENT 632 Sq. Ft. FIRST FLOOR 646 Sq. Ft. SECOND FLOOR 1,078 Sq. Ft.

#### FLOOR PLAN LAYOUT

Woodside Homes reserves the right to change floor plans, features, elevations, prices, materials and specifications without notice. All square footages and measurements are approximate. Please see Sales Professional for full details. 10/2024