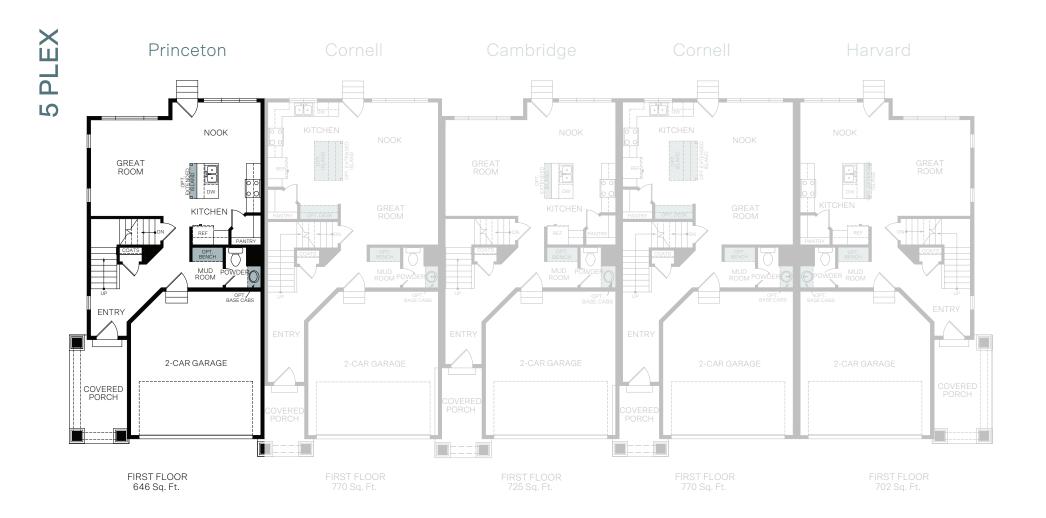

#### PRINCETON

### TWO-STORY 1,724 FINISHED SQ. FT.

BASEMENT 632 Sq. Ft. FIRST FLOOR 646 Sq. Ft. SECOND FLOOR 1,078 Sq. Ft.

#### FLOOR PLAN LAYOUT

Woodside Homes reserves the right to change floor plans, features, elevations, prices, materials and specifications without notice. All square footages and measurements are approximate. Please see Sales Professional for full details. 10/2024