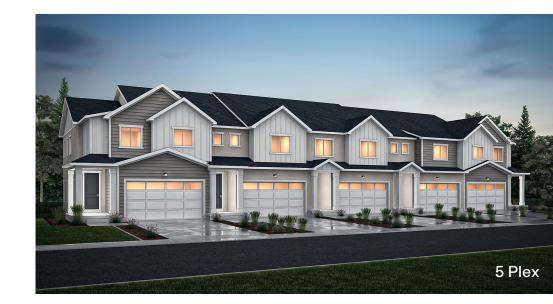

## At Sky Ranch

#### PRINCETON

### TWO-STORY 1,724 FINISHED SQ. FT.

BASEMENT 632 Sq. Ft. FIRST FLOOR 646 Sq. Ft. SECOND FLOOR 1,078 Sq. Ft.