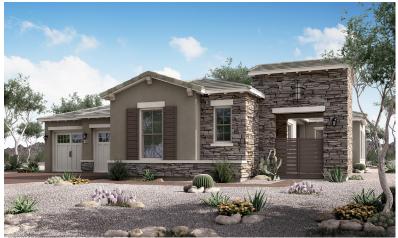

Single-Story • 2,889 Sq. Ft. • 3 Bedrooms • 3.5 Baths • Great Room • Kitchen with Island • Walk-in Pantry • Laundry • Owner's Entry • Covered Patio • Morning Kitchen • Flex Room • 3-Bay Garage



Spanish (A)



Ranch (B)



Tuscan (C)









#### **FLOOR PLAN**





# Elegance at Eastmark

### **OPTIONS**



OPTIONAL DINING ROOM ILO FLEX (not available with den) (not available with media)



OPTIONAL DEN
ILO FLEX
(not available with dining)
(not available with media)



OPTIONAL MEDIA ROOM ILO FLEX (not available with dining) (not available with den)



OPTIONAL 8FT SLIDING GLASS DOOR AT FLEX ROOM TO COURTYARD



OPTIONAL 12FT MULTI-SLIDE DOOR #1 AT GREAT ROOM



OPTIONAL FREE STANDING TUB



OPTIONAL FULL GLASS SHOWER



OPTIONAL 12FT MULTI-SLIDE DOOR #2
AT GREAT ROOM



OPTIONAL COVERED PATIO EXTENSION 1



OPTIONAL MASTER
BEDROOM EXTENSION
(Not Available With Master Retreat)



OPTIONAL MASTER RETREAT
(Not Available With Master Extension)



OPTIONAL MASTER RETREAT
-PARTIALLY ENCLOSED
(Not Available Wi