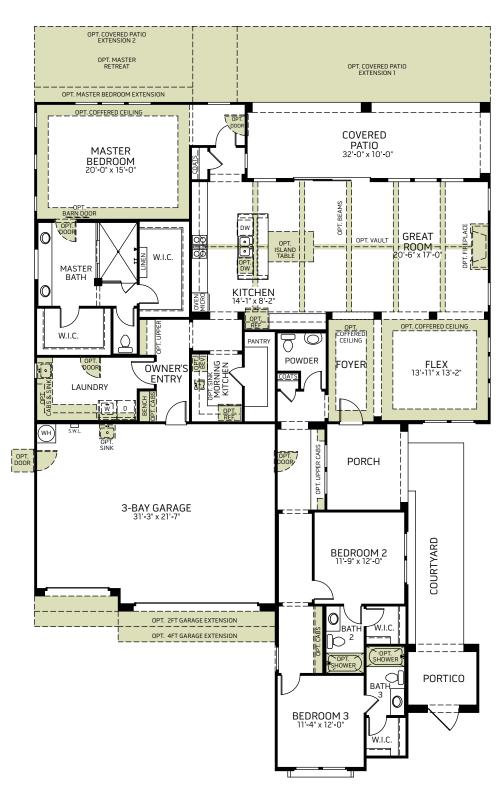

#### **FLOOR PLAN**

Single-Story • 2,889 Sq. Ft. • 3 Bedrooms • 3.5 Baths • Great Room • Kitchen with Island • Walk-in Pantry • Laundry • Owner's Entry • Covered Patio • Morning Kitchen • Flex Room • 3-Bay Garage

Spanish (A)

### **OPTIONS**

OPTIONAL DINING ROOM ILO FLEX (not available with den) (not available with media)

OPTIONAL DEN
ILO FLEX
(not available with dining)
(not available with media)

OPTIONAL MEDIA ROOM ILO FLEX (not available with dining) (not available with den)

OPTIONAL 8FT SLIDING GLASS DOOR AT FLEX ROOM TO COURTYARD

OPTIONAL 12FT MULTI-SLIDE DOOR #1 AT GREAT ROOM

OPTIONAL FREE STANDING TUB

OPTIONAL FULL GLASS SHOWER

OPTIONAL 12FT MULTI-SLIDE DOOR #2
AT GREAT ROOM

OPTIONAL COVERED PATIO EXTENSION 1

OPTIONAL MASTER
BEDROOM EXTENSION
(Not Available With Master Retreat)

OPTIONAL MASTER RETREAT
(Not Available With Master Extension)

OPTIONAL MASTER RETREAT
-PARTIALLY ENCLOSED
(Not Available With Master Extension)

### **OPTIONS**

OPTIONAL COVERED PATIO EXTENSION 2

OPTIONAL COVERED PATIO EXTENSION 2 WITH MASTER EXTENSION

OPTIONAL COVERED PATIO EXTENSION 2 WITH MASTER RETREAT

OPTIONAL COVERED PATIO EXTENSION 2 WITH MASTER RETREAT - PARTIALLY ENCLOSED