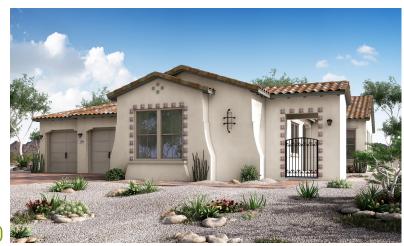

Single-Story • 2,889 Sq. Ft. • 3 Bedrooms • 3.5 Baths • Great Room • Kitchen with Island • Walk-in Pantry • Laundry • Owner's Entry • Covered Patio • Morning Kitchen • Flex Room • 3-Bay Garage

Spanish (A)

Ranch (B)

Tuscan (C)