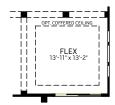

Single-Story • 2,889 Sq. Ft. • 3 Bedrooms • 3.5 Baths • Great Room • Kitchen with Island • Walk-in Pantry • Laundry • Owner's Entry • Covered Patio • Morning Kitchen • Flex Room • 3-Bay Garage

Spanish (A)