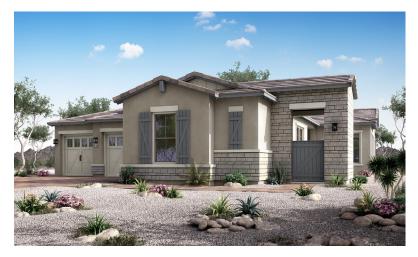

Single-Story • 2,889 Sq. Ft. • 3 Bedrooms • 3.5 Baths • Great Room • Kitchen with Island • Walk-in Pantry • Laundry • Owner's Entry • Covered Patio • Morning Kitchen • Flex Room • 3-Bay Garage



Spanish (A)



Ranch (B)



Tuscan (C)









#### **FLOOR PLAN**





# Elegance at Eastmark

### **OPTIONS**



OPTIONAL DINING ROOM ILO FLEX (not available with den) (not available with media)



OPTIONAL DEN
ILO FLEX
(not available with dining)
(not available with media)



OPTIONAL MEDIA ROOM ILO FLEX (not available with dining) (not available with den)



OPTIONAL 8FT SLIDING GLASS DOOR AT FLEX ROOM TO COURTYARD



OPTIONAL 12FT MULTI-SLIDE DOOR #1 AT GREAT ROOM



OPTIONAL FREE STANDING TUB



OPTIONAL FULL GLASS SHOWER



OPTIONAL 12FT MULTI-SLIDE DOOR #2
AT GREAT ROOM



OPTIONAL COVERED PATIO EXTENSION 1



OPTIONAL MASTER
BEDROOM EXTENSION
(Not Available With Master Retreat)



OPTIONAL MASTER RETREAT
(Not Available With Master Extension)



OPTIONAL MASTER RETREAT
-PARTIALLY ENCLOSED
(Not