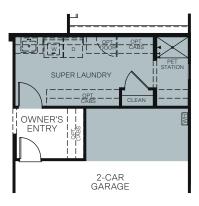

## Palo Verde

At North Creek

NIGHTINGALE | PLAN 5022

OPTIONAL BEDROOM 3 ILO DEN

OPTIONAL SUPER LAUNDRY
(NOT AVAILABLE WITH LUXURY PRIMARY BATH, GUEST SUITE, OR BONUS ROOM OPTIONS)

OPTIONAL SUPER LAUNDRY
WITH PET STATION
(NOT AVAILABLE WITH LUXURY PRIMARY BATH,
GUEST SUITE, OR BONUS ROOM OPTIONS)