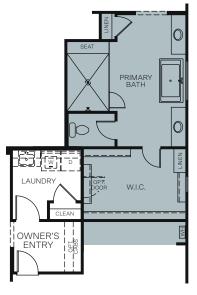

## Palo Verde

At North Creek

NIGHTINGALE | PLAN 5022

OPTIONAL BEDROOM 3 ILO DEN

OPTIONAL SUPER LAUNDRY
(NOT AVAILABLE WITH LUXURY PRIMARY BATH, GUEST SUITE, OR BONUS ROOM OPTIONS)

OPTIONAL SUPER LAUNDRY
WITH PET STATION
(NOT AVAILABLE WITH LUXURY PRIMARY BATH,
GUEST SUITE, OR BONUS ROOM OPTIONS)