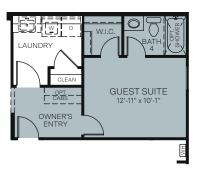

OPTIONAL GUEST SUITE WITH BATH 4

(NOT AVAILABLE WITH LUXURY PRIMARY BATH,
SUPER LAUNDRY, OR BONUS ROOM OPTIONS)

OPTIONAL LUXURY PRIMARY BATHROOM (NOT AVAILABLE WITH GUEST SUITE, BONUS OR SUPER LAUNDRY OPTIONS)