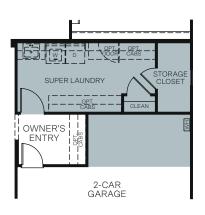

## Palo Verde

At North Creek

NIGHTINGALE | PLAN 5022

OPTIONAL BEDROOM 3 ILO DEN

OPTIONAL SUPER LAUNDRY
(NOT AVAILABLE WITH LUXURY PRIMARY BATH, GUEST SUITE, OR BONUS ROOM OPTIONS)

OPTIONAL SUPER LAUNDRY
WITH PET STATION
(NOT AVAILABLE WITH LUXURY PRIMARY BATH,
GUEST SUITE, OR BONUS ROOM OPTIONS)