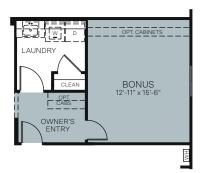

OPTIONAL 16 FT. CENTER SLIDING GLASS DOOR AT GREAT ROOM

OPTIONAL EXTENDED SHOWER WITH FULL GLASS AT PRIMARY BATHROOM

OPTIONAL EXTENDED SHOWER WITH HALF WALL AT PRIMARY BATHROOM

OPTIONAL BONUS ROOM (NOT AVAILABLE WITH LUXURY PRIMARY BATH, SUPER LAUNDRY, OR GUEST SUITE OPTIONS)