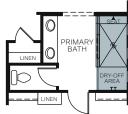

OPTIONAL GUEST SUITE WITH BATH 4

(NOT AVAILABLE WITH LUXURY PRIMARY BATH,
SUPER LAUNDRY, OR BONUS ROOM OPTIONS)

OPTIONAL LUXURY PRIMARY BATHROOM (NOT AVAILABLE WITH GUEST SUITE, BONUS OR SUPER LAUNDRY OPTIONS)

OPTIONAL 16 FT. CENTER SLIDING GLASS DOOR AT GREAT ROOM

OPTIONAL EXTENDED SHOWER WITH FULL GLASS AT PRIMARY BATHROOM

OPTIONAL EXTENDED SHOWER WITH HALF WALL AT PRIMARY BATHROOM

OPTIONAL BONUS ROOM (NOT AVAILABLE WITH LUXURY PRIMARY BATH, SUPER LAUNDRY, OR GUEST SUITE OPTIONS)