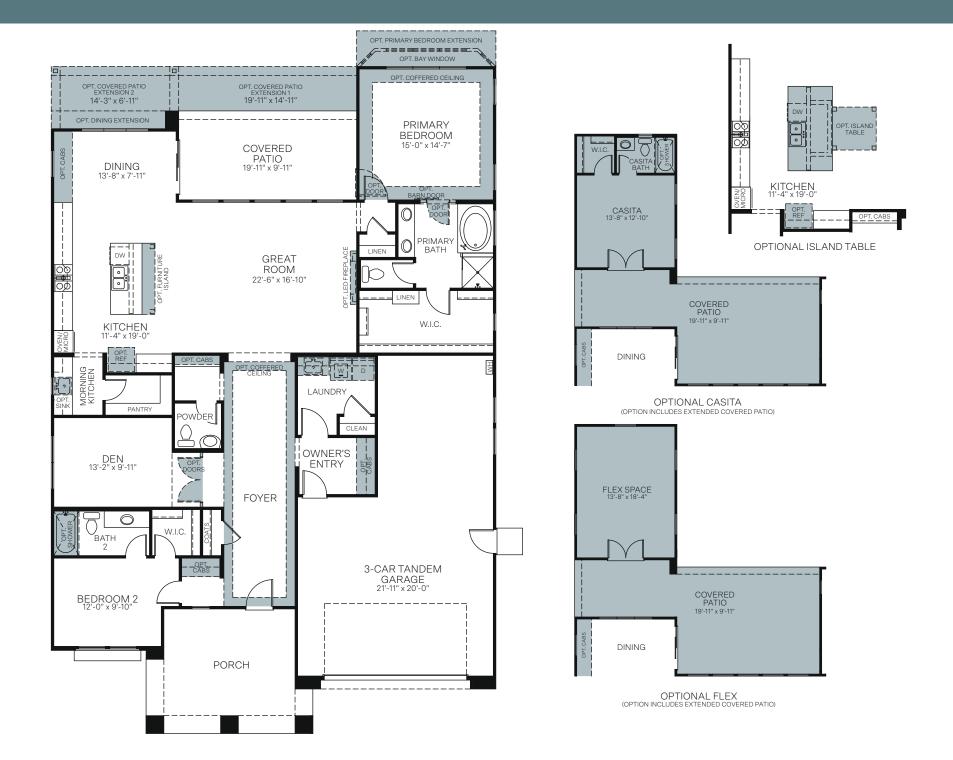

## Palo Verde

At North Creek

NIGHTINGALE | PLAN 5022

OPTIONAL BEDROOM 3 ILO DEN

OPTIONAL SUPER LAUNDRY
(NOT AVAILABLE WITH LUXURY PRIMARY BATH, GUEST SUITE, OR BONUS ROOM OPTIONS)

OPTIONAL SUPER LAUNDRY
WITH PET STATION
(NOT AVAILABLE WITH LUXURY PRIMARY BATH,
GUEST SUITE, OR BONUS ROOM OPTIONS)

OPTIONAL GUEST SUITE WITH BATH 4

(NOT AVAILABLE WITH LUXURY PRIMARY BATH,
SUPER LAUNDRY, OR BONUS ROOM OPTIONS)

OPTIONAL LUXURY PRIMARY BATHROOM (NOT AVAILABLE WITH GUEST SUITE, BONUS OR SUPER LAUNDRY OPTIONS)

OPTIONAL 16 FT. CENTER SLIDING GLASS DOOR AT GREAT ROOM

OPTIONAL EXTENDED SHOWER WITH FULL GLASS AT PRIMARY BATHROOM

OPTIONAL EXTENDED SHOWER WITH HALF WALL AT PRIMARY BATHROOM

OPTIONAL BONUS ROOM (NOT AVAILABLE WITH LUXURY PRIMARY BATH, SUPER LAUNDRY, OR GUEST SUITE OPTIONS)