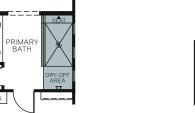

OPTIONAL GUEST SUITE WITH BATH 4

(NOT AVAILABLE WITH LUXURY PRIMARY BATH,
SUPER LAUNDRY, OR BONUS ROOM OPTIONS)

OPTIONAL LUXURY PRIMARY BATHROOM (NOT AVAILABLE WITH GUEST SUITE, BONUS OR SUPER LAUNDRY OPTIONS)

OPTIONAL 16 FT. CENTER SLIDING GLASS DOOR AT GREAT ROOM

OPTIONAL EXTENDED SHOWER WITH FULL GLASS AT PRIMARY BATHROOM

OPTIONAL EXTENDED SHOWER WITH HALF WALL AT PRIMARY BATHROOM

OPTIONAL BONUS ROOM (NOT AVAILABLE WITH LUXURY PRIMARY BATH, SUPER LAUNDRY, OR GUEST SUITE OPTIONS)