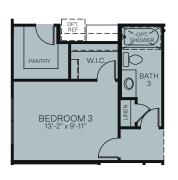

## Palo Verde

At North Creek

NIGHTINGALE | PLAN 5022

OPTIONAL BEDROOM 3 ILO DEN

OPTIONAL SUPER LAUNDRY
(NOT AVAILABLE WITH LUXURY PRIMARY BATH, GUEST SUITE, OR BONUS ROOM OPTIONS)

OPTIONAL SUPER LAUNDRY
WITH PET STATION
(NOT AVAILABLE WITH LUXURY PRIMARY BATH,
GUEST SUITE, OR BONUS ROOM OPTIONS)