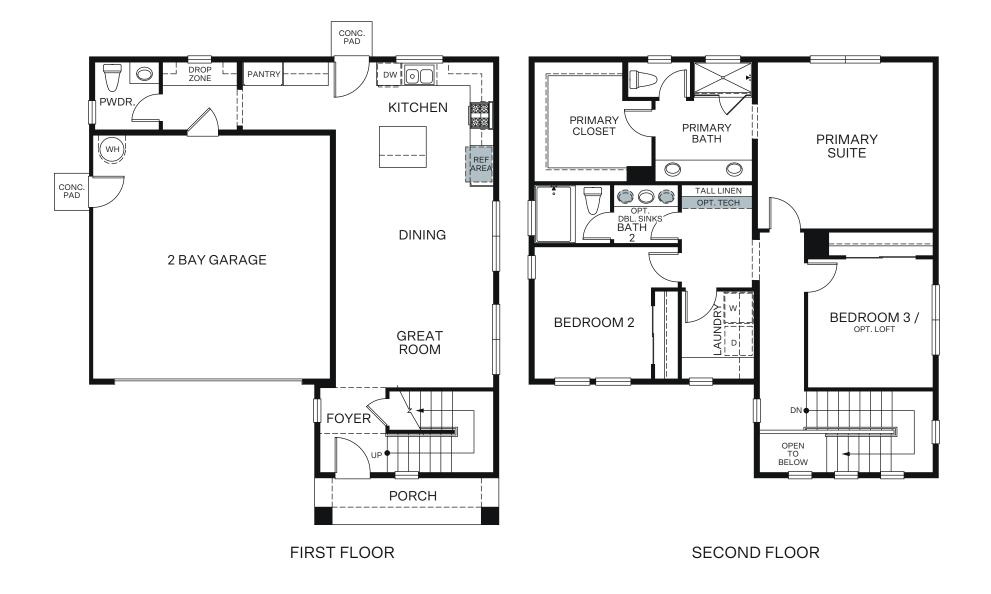

## THE MANZANITA 3150

Huckleberry Park



# Let's get you home.

moo.semoHebisbooW



Woodside Homes reserves the right to change floor plans, features, elevations, prices, materials and specifications without notice. All square footages and measurements are approximate. Please see Sales Professional for full details.



#### A Stucco Bungalow



### TWO STORY 1,672 SQ. FT.





OPTIONS



#### OPT. LOFT ILO BEDROOM 3



Noodside Homes reserves the right to change floor plans, features, elevations, prices, materials and specifications without notice. All square footages and measurements are approximate. Please see Sales Professional for full details.