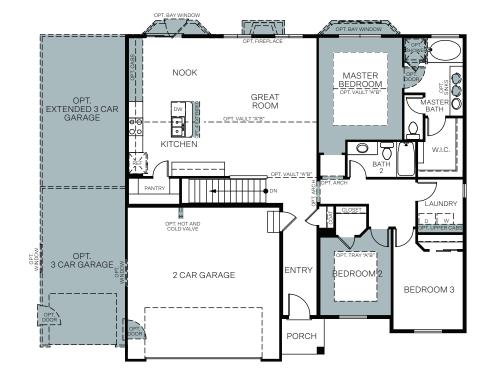

## ONE-STORY 1,558 SQ. FT.

BASEMENT PLAN 1,523 Sq. Ft.

FLOOR PLAN 1,558 Sq. Ft.

OPT. 10' SLIDER

OPT. COVERED PATIO (A)

OPT. RAILING 1

OPT. SHOWER (B) AT BATH 2

OPT. LINEN CLOSET AT MASTER BATH