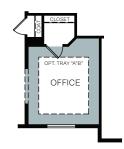

## ONE-STORY 1,558 SQ. FT.

BASEMENT PLAN 1,523 Sq. Ft.

FLOOR PLAN 1,558 Sq. Ft.

OPT. 10' SLIDER

OPT. COVERED PATIO (A)

OPT. RAILING 1

OPT. SHOWER (B) AT BATH 2

OPT. LINEN CLOSET AT MASTER BATH