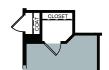

## ONE-STORY 1,558 SQ. FT.

BASEMENT PLAN 1,523 Sq. Ft.

FLOOR PLAN 1,558 Sq. Ft.

OPT. 10' SLIDER

OPT. COVERED PATIO (A)

OPT. RAILING 1

OPT. SHOWER (B) AT BATH 2

OPT. LINEN CLOSET AT MASTER BATH