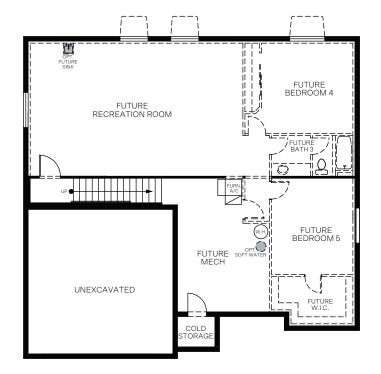

## ONE-STORY 1,558 SQ. FT.

BASEMENT PLAN 1,523 Sq. Ft.

FLOOR PLAN 1,558 Sq. Ft.

OPT. 10' SLIDER

OPT. COVERED PATIO (A)

OPT. RAILING 1

OPT. SHOWER (B) AT BATH 2

OPT. LINEN CLOSET AT MASTER BATH