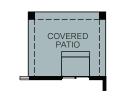

## ONE-STORY 1,558 SQ. FT.

BASEMENT PLAN 1,523 Sq. Ft.

FLOOR PLAN 1,558 Sq. Ft.

OPT. 10' SLIDER

OPT. COVERED PATIO (A)

OPT. RAILING 1

OPT. SHOWER (B) AT BATH 2

OPT. LINEN CLOSET AT MASTER BATH