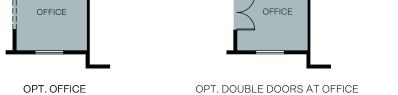

## ONE-STORY 1,558 SQ. FT.

BASEMENT PLAN 1,523 Sq. Ft.

FLOOR PLAN 1,558 Sq. Ft.

OPT. 10' SLIDER

OPT. COVERED PATIO (A)

OPT. RAILING 1

OPT. SHOWER (B) AT BATH 2

OPT. LINEN CLOSET AT MASTER BATH