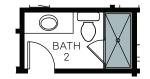

## ONE-STORY 1,558 SQ. FT.

BASEMENT PLAN 1,523 Sq. Ft.

FLOOR PLAN 1,558 Sq. Ft.

OPT. 10' SLIDER

OPT. COVERED PATIO (A)

OPT. RAILING 1

OPT. SHOWER (B) AT BATH 2

OPT. LINEN CLOSET AT MASTER BATH