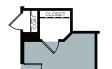

## ONE-STORY 1,558 SQ. FT.

BASEMENT PLAN 1,523 Sq. Ft.

FLOOR PLAN 1,558 Sq. Ft.

OPT. 10' SLIDER

OPT. COVERED PATIO (A)

OPT. RAILING 1

OPT. SHOWER (B) AT BATH 2

OPT. LINEN CLOSET AT MASTER BATH