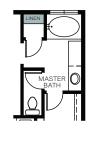

## ONE-STORY 1,558 SQ. FT.

BASEMENT PLAN 1,523 Sq. Ft.

FLOOR PLAN 1,558 Sq. Ft.

OPT. 10' SLIDER

OPT. COVERED PATIO (A)

OPT. RAILING 1

OPT. SHOWER (B) AT BATH 2

OPT. LINEN CLOSET AT MASTER BATH