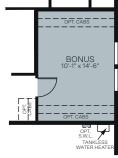

OPTIONAL 12 Ft. CENTER SLIDING GLASS DOOR AT GREAT ROOM

OPTIONAL BONUS ROOM
(NOT AVAILABLE WITH LUXURY PRIMARY BATHROOM)
(NOT AVAILABLE WITH SUPER LAUNDRY OPTIONS)

OPTIONAL SUPER LAUNDRY
W/ PET STATION
(NOT AVAILABLE WITH LUXURY PRIMARY BATHROOM)
(NOT AVAILABLE WITH BONUS ROOM)

OPTIONAL LUXURY PRIMARY BATHROOM
(NOT AVAILABLE WITH BONUS ROOM)
(NOT AVAILABLE WITH SUPER LAUNDRY OPTIONS)