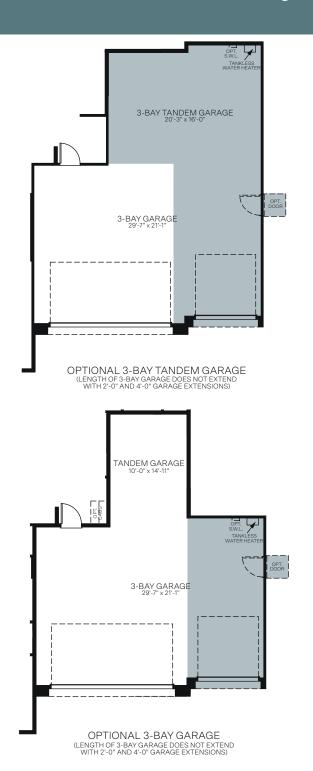

## Meadows

At Antelope Park

LANTANA | PLAN 3517















## OPTIONAL COVERED PATIO EXTENSION

(OPTIONAL 8 Ft. SLIDING GLASS DOOR AT PRIMARY BEDROOM ONLY AVAILABLE WITH COVERED PATIO EXTENSION)



OPTIONAL KITCHEN APPLIANCE PACKAGE LAYOUT



OPTIONAL SUPER LAUNDRY
(NOT AVAILABLE WITH LUXURY PRIMARY BATHROOM)
(NOT AVAILABLE WITH BONUS ROOM)



OPTIONAL 12 Ft. CENTER SLIDING GLASS DOOR AT GREAT ROOM



OPTIONAL BONUS ROOM
(NOT AVAILABLE WITH LUXURY PRIMARY BATHROOM)
(NOT AVAILABLE WITH SUPER LAUNDRY OPTIONS)



OPTIONAL SUPER LAUNDRY
W/ PET STATION
(NOT AVAILABLE WITH LUXURY PRIMARY BATHROOM)
(NOT AVAILABLE WITH BONUS ROOM)



OPTIONAL LUXURY PRIMARY BATHROOM
(NOT AVAILABLE WITH BONUS ROOM)
(NOT AVAILABLE WITH SUPER LAUNDRY OPTIONS)



## OPTIONAL SITTING AREA AT PRIMARY BEDROOM

(NOT AVAILABLE WITH BAY WINDOW AT PRIMARY BEDROOM)
(NOT AVAILABLE