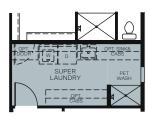

## OPTIONAL COVERED PATIO EXTENSION

(OPTIONAL 8 Ft. SLIDING GLASS DOOR AT PRIMARY BEDROOM ONLY AVAILABLE WITH COVERED PATIO EXTENSION)

OPTIONAL KITCHEN APPLIANCE PACKAGE LAYOUT

OPTIONAL SUPER LAUNDRY
(NOT AVAILABLE WITH LUXURY PRIMARY BATHROOM)
(NOT AVAILABLE WITH BONUS ROOM)

OPTIONAL 12 Ft. CENTER SLIDING GLASS DOOR AT GREAT ROOM

OPTIONAL BONUS ROOM
(NOT AVAILABLE WITH LUXURY PRIMARY BATHROOM)
(NOT AVAILABLE WITH SUPER LAUNDRY OPTIONS)

OPTIONAL SUPER LAUNDRY
W/ PET STATION
(NOT AVAILABLE WITH LUXURY PRIMARY BATHROOM)
(NOT AVAILABLE WITH BONUS ROOM)