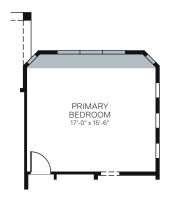

## OPTIONAL BAY WINDOW AT PRIMARY BEDROOM

(NOT AVAILABLE WITH SITTING AREA AT PRIMARY BEDROOM)
(NOT AVAILABLE WITH COVERED PATIO EXTENSION)
(NOT AVAILABLE WITH 8 Ft. SLIDING GLASS DOOR AT PRIMARY BEDROOM)