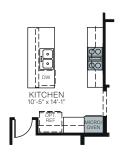

## OPTIONAL COVERED PATIO EXTENSION

(OPTIONAL 8 Ft. SLIDING GLASS DOOR AT PRIMARY BEDROOM ONLY AVAILABLE WITH COVERED PATIO EXTENSION)

OPTIONAL KITCHEN APPLIANCE PACKAGE LAYOUT

OPTIONAL SUPER LAUNDRY
(NOT AVAILABLE WITH LUXURY PRIMARY BATHROOM)
(NOT AVAILABLE WITH BONUS ROOM)