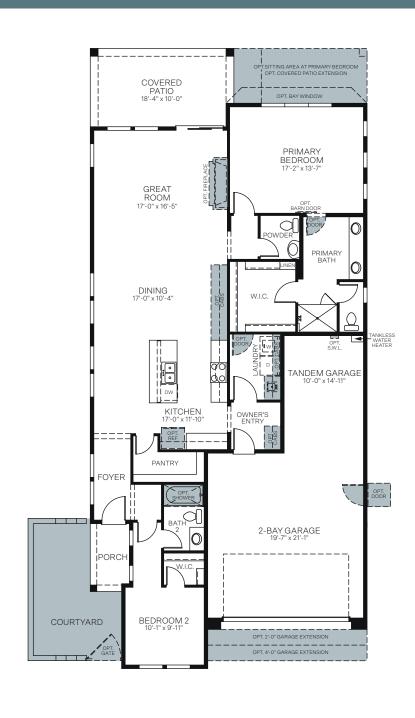

## Meadows

At Antelope Park

LANTANA | PLAN 3517

## OPTIONAL COVERED PATIO EXTENSION

(OPTIONAL 8 Ft. SLIDING GLASS DOOR AT PRIMARY BEDROOM ONLY AVAILABLE WITH COVERED PATIO EXTENSION)

OPTIONAL KITCHEN APPLIANCE PACKAGE LAYOUT

OPTIONAL SUPER LAUNDRY
(NOT AVAILABLE WITH LUXURY PRIMARY BATHROOM)
(NOT AVAILABLE WITH BONUS ROOM)

OPTIONAL 12 Ft. CENTER SLIDING GLASS DOOR AT GREAT ROOM

OPTIONAL BONUS ROOM
(NOT AVAILABLE WITH LUXURY PRIMARY BATHROOM)
(NOT AVAILABLE WITH SUPER LAUNDRY OPTIONS)

OPTIONAL SUPER LAUNDRY
W/ PET STATION
(NOT AVAILABLE WITH LUXURY PRIMARY BATHROOM)
(NOT AVAILABLE WITH BONUS ROOM)

OPTIONAL LUXURY PRIMARY BATHROOM
(NOT AVAILABLE WITH BONUS ROOM)
(NOT AVAILABLE WITH SUPER LAUNDRY OPTIONS)

## OPTIONAL SITTING AREA AT PRIMARY BEDROOM

(NOT AVAILABLE WITH BAY WINDOW AT PRIMARY BEDROOM)
(NOT AVAILABLE WITH COVERED PATIO EXTENSION)
(NOT AVAILABLE WITH B Ft. SLIDING GLASS DOOR AT PRIMARY BEDROOM)

## OPTIONAL BAY WINDOW AT PRIMARY BEDROOM

(NOT AVAILABLE WITH SITTING AREA AT PRIMARY BEDROOM)
(NOT AVAILABLE WITH COVERED PATIO EXTENSION)
(NOT AVAILABLE WITH 8 Ft. SLIDING GLASS DOOR AT PRIMARY BEDROOM)