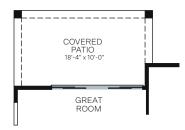

OPTIONAL 12 Ft. CENTER SLIDING GLASS DOOR AT GREAT ROOM

OPTIONAL BONUS ROOM
(NOT AVAILABLE WITH LUXURY PRIMARY BATHROOM)
(NOT AVAILABLE WITH SUPER LAUNDRY OPTIONS)

OPTIONAL SUPER LAUNDRY
W/ PET STATION
(NOT AVAILABLE WITH LUXURY PRIMARY BATHROOM)
(NOT AVAILABLE WITH BONUS ROOM)