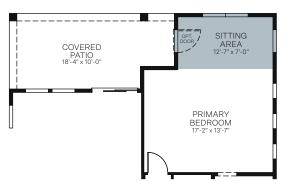

## OPTIONAL SITTING AREA AT PRIMARY BEDROOM

(NOT AVAILABLE WITH BAY WINDOW AT PRIMARY BEDROOM)
(NOT AVAILABLE WITH COVERED PATIO EXTENSION)
(NOT AVAILABLE WITH B Ft. SLIDING GLASS DOOR AT PRIMARY BEDROOM)