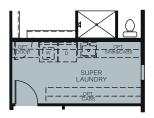

## OPTIONAL COVERED PATIO EXTENSION

(OPTIONAL 8 Ft. SLIDING GLASS DOOR AT PRIMARY BEDROOM ONLY AVAILABLE WITH COVERED PATIO EXTENSION)

OPTIONAL KITCHEN APPLIANCE PACKAGE LAYOUT

OPTIONAL SUPER LAUNDRY
(NOT AVAILABLE WITH LUXURY PRIMARY BATHROOM)
(NOT AVAILABLE WITH BONUS ROOM)

OPTIONAL 12 Ft. CENTER SLIDING GLASS DOOR AT GREAT ROOM

OPTIONAL BONUS ROOM
(NOT AVAILABLE WITH LUXURY PRIMARY BATHROOM)
(NOT AVAILABLE WITH SUPER LAUNDRY OPTIONS)

OPTIONAL SUPER LAUNDRY
W/ PET STATION
(NOT AVAILABLE WITH LUXURY PRIMARY BATHROOM)
(NOT AVAILABLE WITH BONUS ROOM)