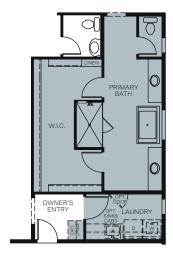

OPTIONAL LUXURY PRIMARY BATHROOM
(NOT AVAILABLE WITH BONUS ROOM)
(NOT AVAILABLE WITH SUPER LAUNDRY OPTIONS)