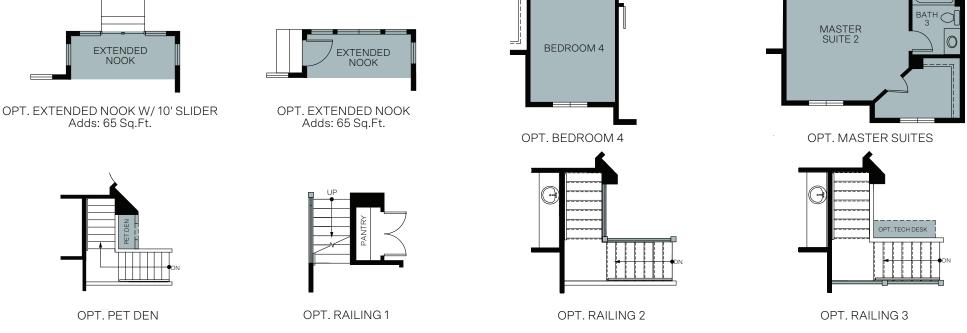

## BIRCH

At Sky Ranch

Boulder

## TWO-STORY 1,865 SQ. FT.

Woodside Homes reserves the right to change floor plans, features, elevations, prices, materials and specifications without notice. All square footages and measurements are approximate. Please see Sales Professional for full details. 10/2023