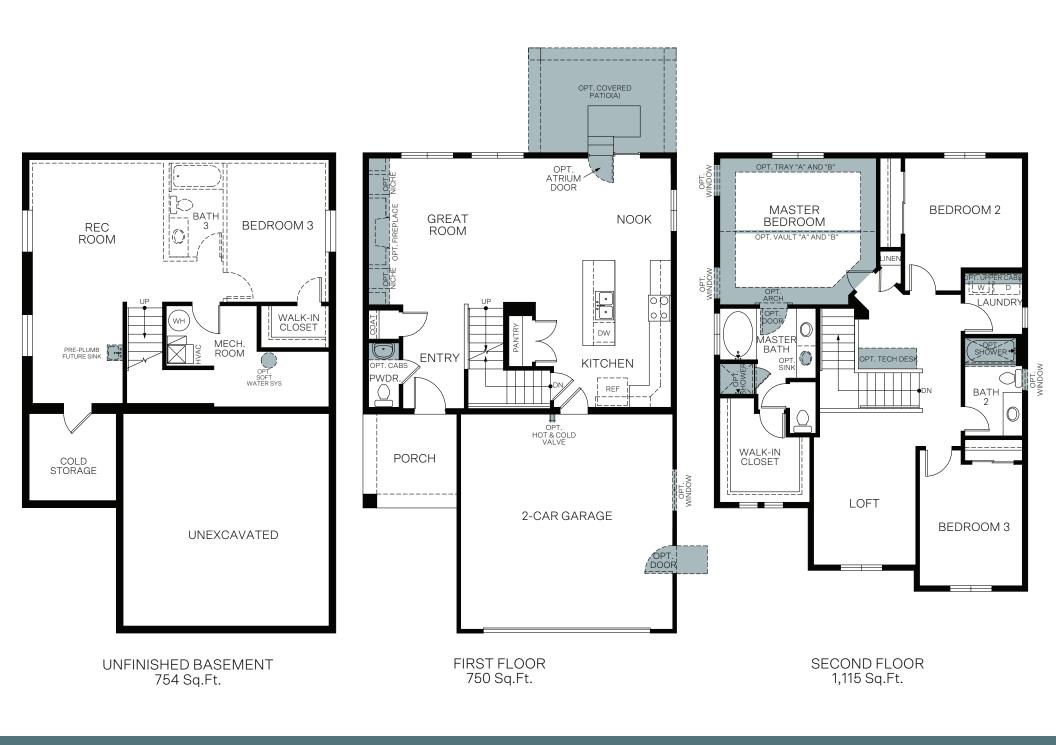

## TWO-STORY 1,865 SQ. FT.

Woodside Homes reserves the right to change floor plans, features, elevations, prices, materials and specifications without notice. All square footages and measurements are approximate. Please see Sales Professional for full details. 10/2023