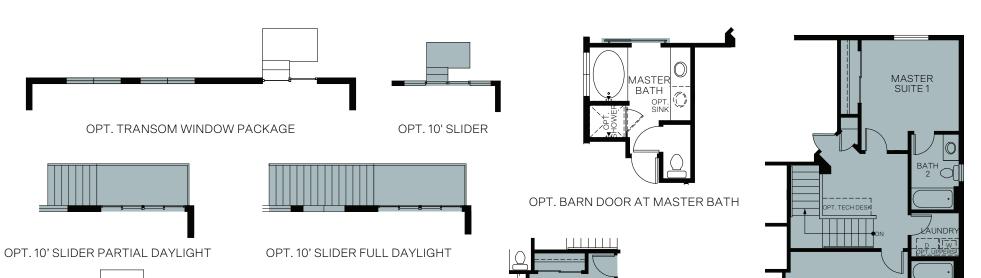

## BIRCH

At Sky Ranch

Boulder

## TWO-STORY 1,865 SQ. FT.

Woodside Homes reserves the right to change floor plans, features, elevations, prices, materials and specifications without notice. All square footages and measurements are approximate. Please see Sales Professional for full details. 10/2023