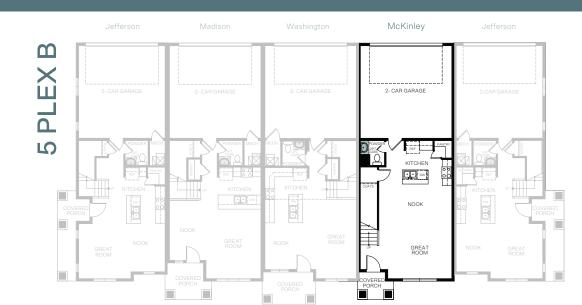

#### MCKINLEY

### TWO-STORY 1,630 SQ. FT.

#### FLOOR PLAN LAYOUT

woodside Homes reserves the right to change floor plans, features, elevations, prices, materials and specifications without notice. All square footages and measurements are approximate. Please see Sales Professional for full details. 10/2024