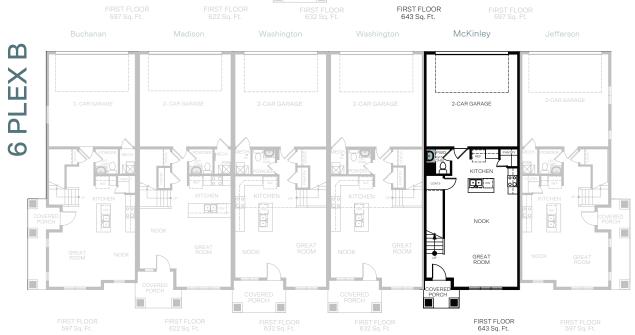

#### MCKINLEY

### TWO-STORY 1,630 SQ. FT.

#### FLOOR PLAN LAYOUT

woodside Homes reserves the right to change floor plans, features, elevations, prices, materials and specifications without notice. All square footages and measurements are approximate. Please see Sales Professional for full details. 10/2024