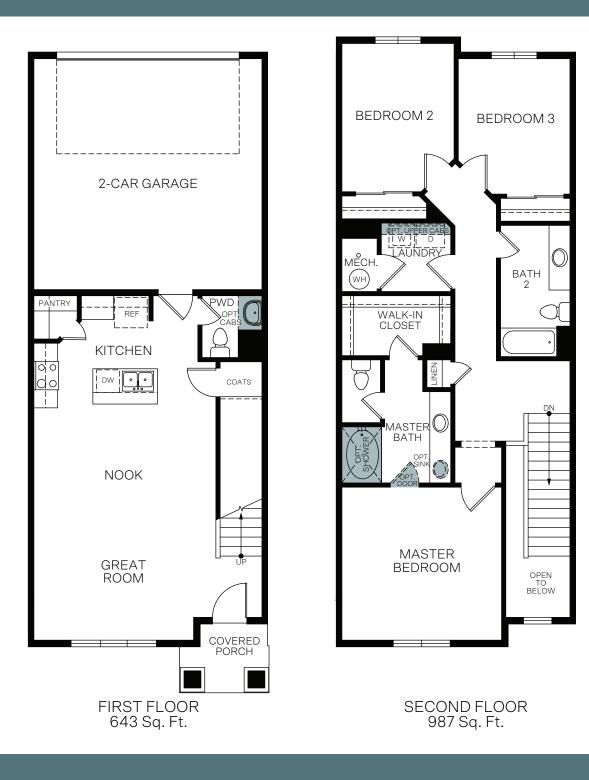

#### MCKINLEY

### TWO-STORY 1,630 SQ. FT.

#### FLOOR PLAN LAYOUT

woodside Homes reserves the right to change floor plans, features, elevations, prices, materials and specifications without notice. All square footages and measurements are approximate. Please see Sales Professional for full details. 10/2024