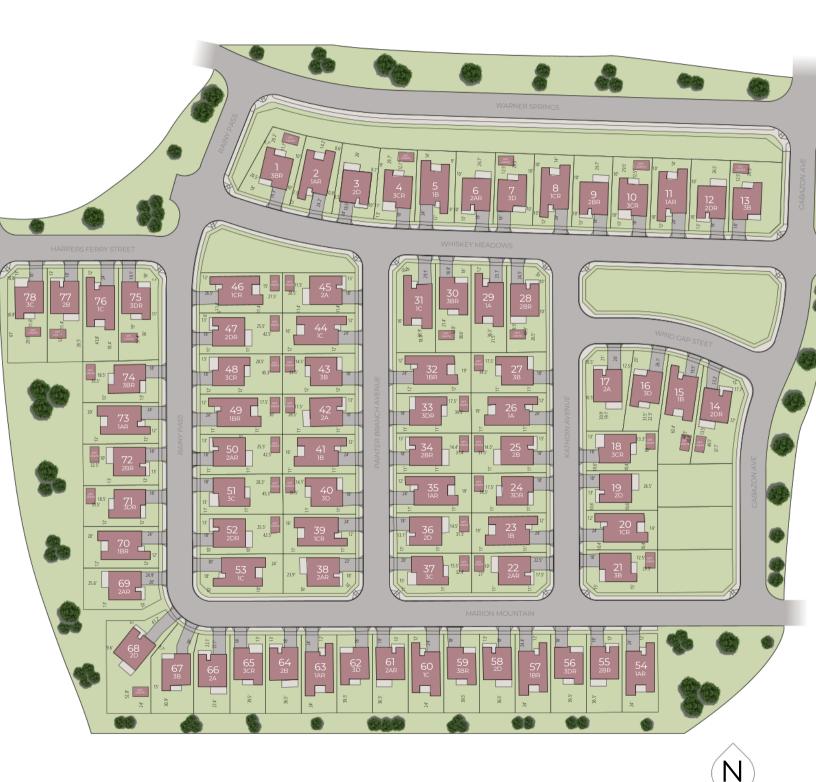

# Luna - Plan 1

Sunset Ridge at Silverwood





# 1,824 Sq Ft | 3 Bed | 2.5 Bath | 2 Car Garage Single Story | Casita Options









Woodside Homes reserves the right to change floor plans, features, elevations, prices, materials, and specifications without notice. All square footages and measurements are approximate. Please see Sales Professional for full details. 01/2025

BEDROOM 3

Ľ\_\_\_\_\_



# Luna - Plan 1

Sunset Ridge at Silverwood

1,824 Sq Ft | 3 Bed | 2.5 Bath | 2 Car Garage Single Story | Casita Options



#### Preliminary







Sunset Ridge at Silverwood



### Casita is 286 Sq Ft and is available on select homesites





# Site Map

Sunset Ridge at Silverwood







#### Kitchen

- Beautiful maple cabinetry with 36" upper cabinets with finished white interiors and euro hinges
- Large granite eat-in kitchen island and granite countertops with 6" backsplash and full-height backsplash behind range
- Gourmet GE<sup>®</sup> stainless steel appliances including:
  - GE® 30" free standing gas range
  - GE® Dishwasher with front controls
  - GE® 1.9 Cu. Ft. Over-the-Range Sensor Microwave Oven
- DELTA<sup>®</sup> single handle pull down kitchen faucet with Touch2O Technology
- Stainless steel deep double bowl undermount sink with disposal

#### Bed & Bath

- Luxurious e-stone vanity tops with 4" backsplash and undermount rectangular GERBER® vanity sinks
- DELTA® two handle center set bathroom faucet in chrome
- Decorative frameless polished edge vanity