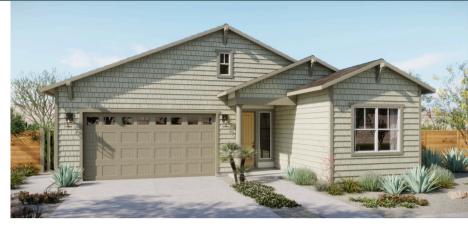

#### **Exterior Highlights**

- Unique architectural designs feature Spanish, Bungalow, Farmhouse and Monterey
- Architecturally coordinated concrete tile roof and exterior color schemes
- Low maintenance stucco siding
- Insulated steel sectional roll-up garage doors with battery backup automatic openers and transmitters
- Elegant 8' Therma-Tru Smooth-Star® insulated fiberglass entry doors with security viewer, Kwikset® entry set in Venetian Bronze