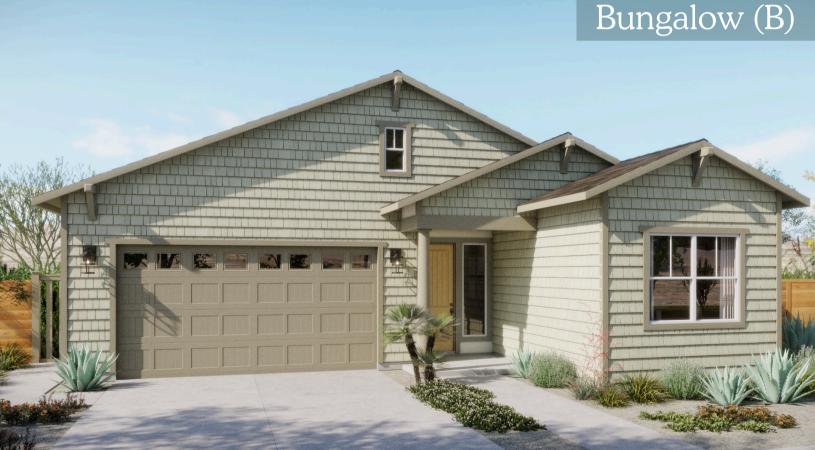

#### **Exterior Highlights**

- Unique architectural designs feature Spanish, Bungalow, Farmhouse and Monterey
- Architecturally coordinated concrete tile roof and exterior color schemes
- Low maintenance stucco siding
- Insulated steel sectional roll-up garage doors with battery backup automatic openers and transmitters
- Elegant 8' Therma-Tru Smooth-Star® insulated fiberglass entry doors with security viewer, Kwikset® entry set in Venetian Bronze