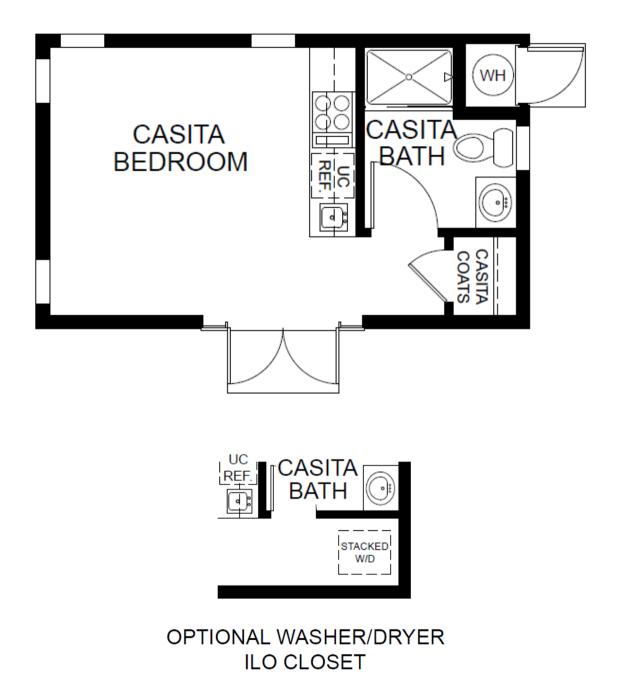

# Luna - Plan 1

Sunset Ridge at Silverwood

# 1,824 Sq Ft | 3 Bed | 2.5 Bath | 2 Car Garage Single Story | Casita Options

Woodside Homes reserves the right to change floor plans, features, elevations, prices, materials, and specifications without notice. All square footages and measurements are approximate. Please see Sales Professional for full details. 01/2025

### Casita is 286 Sq Ft and is available on select homesites