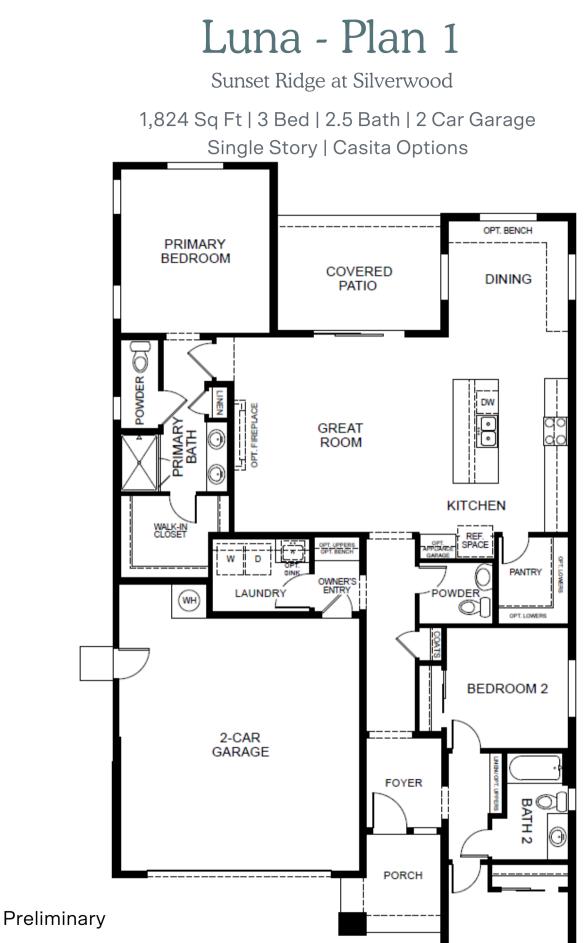

# Luna - Plan 1

Sunset Ridge at Silverwood

# 1,824 Sq Ft | 3 Bed | 2.5 Bath | 2 Car Garage Single Story | Casita Options

Woodside Homes reserves the right to change floor plans, features, elevations, prices, materials, and specifications without notice. All square footages and measurements are approximate. Please see Sales Professional for full details. 01/2025

# Luna - Plan 1

Sunset Ridge at Silverwood

1,824 Sq Ft | 3 Bed | 2.5 Bath | 2 Car Garage Single Story | Casita Options

### Casita is 286 Sq Ft and is available on select homesites