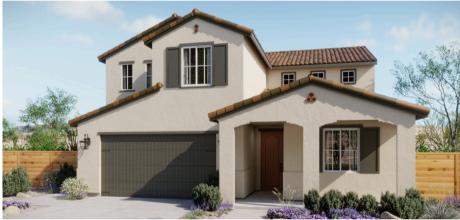

#### **Exterior Highlights**

- Unique architectural designs feature Spanish, Bungalow, Farmhouse and Monterey
- Architecturally coordinated concrete tile roof and exterior color schemes
- Low maintenance stucco siding
- Insulated steel sectional roll-up garage doors with battery backup automatic openers and transmitters
- Elegant 8' Therma-Tru Smooth-Star® insulated fiberglass entry doors with security viewer, Kwikset® entry set in Venetian Bronze