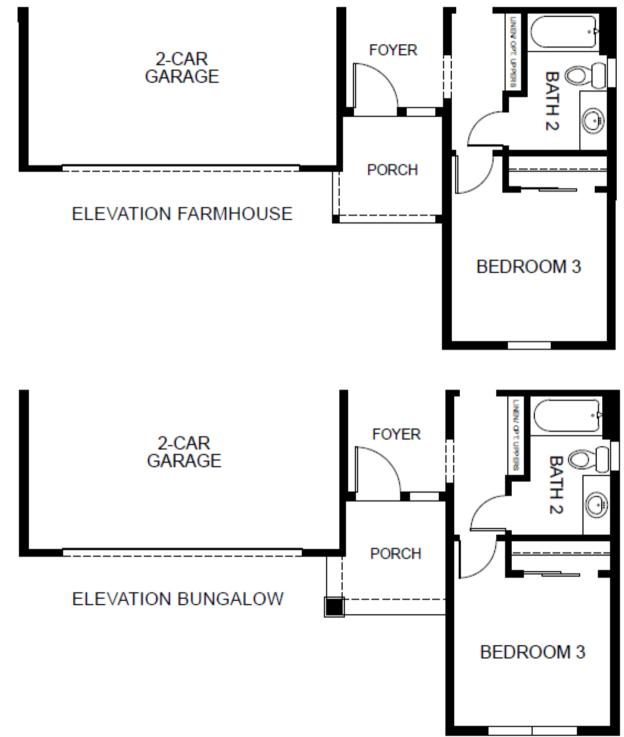

# Luna - Plan 1

Sunset Ridge at Silverwood





# 1,824 Sq Ft | 3 Bed | 2.5 Bath | 2 Car Garage Single Story | Casita Options









Woodside Homes reserves the right to change floor plans, features, elevations, prices, materials, and specifications without notice. All square footages and measurements are approximate. Please see Sales Professional for full details. 01/2025

BEDROOM 3

Ľ\_\_\_\_\_



# Luna - Plan 1

Sunset Ridge at Silverwood

1,824 Sq Ft | 3 Bed | 2.5 Bath | 2 Car Garage Single Story | Casita Options



#### Preliminary







Sunset Ridge at Silverwood



### Casita is 286 Sq Ft and is available on select homesites





# Site Map

Sunset Ridge at Silverwood







#### Kitchen

- Beautiful maple cabinetry with 36" upper cabinets with finished white interiors and euro hinges
- Large granite eat-in kitchen island and granite countertops with 6" backsplash and full-height backsplash behind range
- Gourmet GE<sup>®</sup> stainless steel appliances including:
  - GE® 30" free standing gas range
  - GE® Dishwasher with front controls
  - GE® 1.9 Cu. Ft. Over-the-Range Sensor Microwave Oven
- DELTA<sup>®</sup> single handle pull down kitchen faucet with Touch2O Technology
- Stainless steel deep double bowl undermount sink with disposal

#### Bed & Bath

- Luxurious e-stone vanity tops with 4