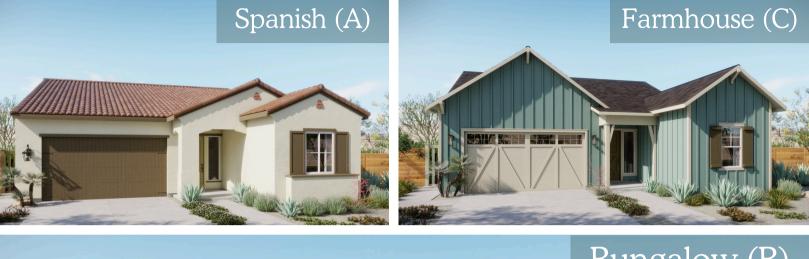

#### **Exterior Highlights**

- Unique architectural designs feature Spanish, Bungalow, Farmhouse and Monterey
- Architecturally coordinated concrete tile roof and exterior color schemes
- Low maintenance stucco siding
- Insulated steel sectional roll-up garage doors with battery backup automatic openers and transmitters
- Elegant 8' Therma-Tru Smooth-Star® insulated fiberglass entry doors with security viewer, Kwikset® entry set in Venetian Bronze