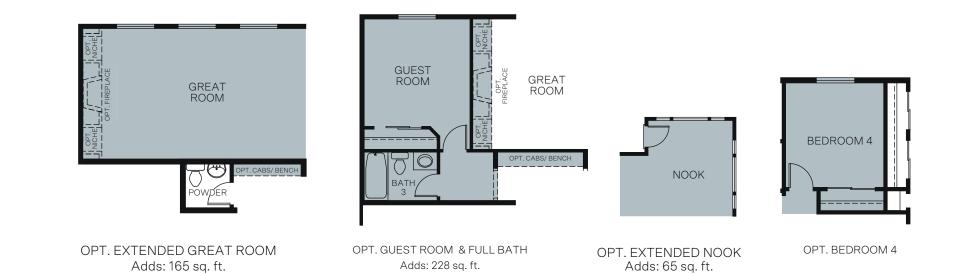

## TWO-STORY 2,188 SQ. FT.

FIRST FLOOR 927 Sq. Ft. SECOND FLOOR 1,261 Sq. Ft.

EQUAL HOUSING OPPORTUNITY Voodside Homes reserves the right to change floor plans, features, elevations, prices, materials and specifications without notice. All square footages and neasurements are approximate. Please see Sales Professional for full details. 1/2022