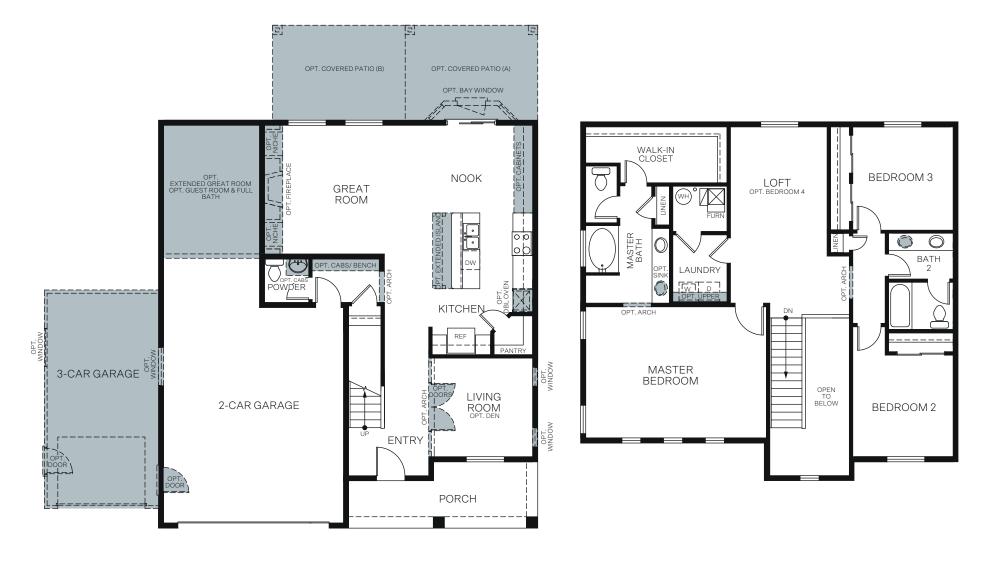

## TWO-STORY 2,188 SQ. FT.

FIRST FLOOR 927 Sq. Ft. SECOND FLOOR 1,261 Sq. Ft.

EQUAL HOUSING OPPORTUNITY Voodside Homes reserves the right to change floor plans, features, elevations, prices, materials and specifications without notice. All square footages and neasurements are approximate. Please see Sales Professional for full details. 1/2022