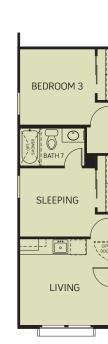

#### **OPTIONS**

OPTIONAL 12 FT. CENTER SLIDING GLASS DOOR AT GREAT ROOM

BEDROOM 3

W.I.C.

TEEN ROOM

BEDROOM 4

OPTIONAL TEEN ROOM

ILO DEN