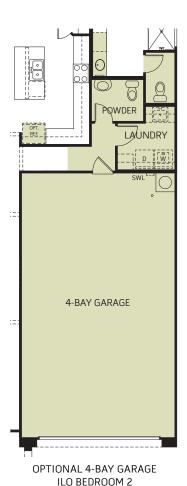

OPTIONAL EXTENDED SHOWER WITH HALF WALL AND GLASS AT MASTER BATH

OPTIONAL HOME PLUS **ILO BEDROOM 4** (Not Available with 4-Bay Garage)

OPTIONAL GUEST SUITE **ILO TANDEM** (Only Available with 2Ft. Garage Extension)