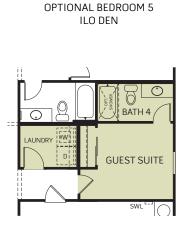

APPLIANCE PACKAGE

OPTIONAL BAY WINDOW AT MASTER BEDROOM

OPTIONAL SEPARATE TUB AND SHOWER AT MASTER BATH

OPTIONAL EXTENDED SHOWER WITH FULL GLASS PANEL AT MASTER BATH

OPTIONAL ENCLOSED DEN

**ILO DEN** 

**BEDROOM 5** 

OPTIONAL EXTENDED SHOWER WITH HALF WALL AND GLASS AT MASTER BATH

OPTIONAL HOME PLUS **ILO BEDROOM 4** (Not Available with 4-Bay Garage)

OPTIONAL GUEST SUITE **ILO TANDEM** (Only Available with 2Ft. Garage Extension)