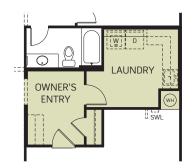

## Fable / 4023



#### **FLOOR PLAN**





## Enchantment at Eastmark

#### Fable / 4023

#### **OPTIONS**



ILO BEDROOM 2





















## Enchantment at Eastmark

#### Fable / 4023

#### **OPTIONS**



OPTIONAL 12 FT. CENTER SLIDING GLASS DOOR AT GREAT ROOM

BEDROOM 3

W.I.C.

TEEN ROOM

BEDROOM 4

OPTIONAL TEEN ROOM

ILO DEN



APPLIANCE PACKAGE



OPTIONAL BAY WINDOW AT MASTER BEDROOM



OPTIONAL SEPARATE TUB AND SHOWER AT MASTER BATH



OPTIONAL EXTENDED SHOWER WITH FULL GLASS PANEL AT MASTER BATH



OPTIONAL ENCLOSED DEN



**ILO DEN** 

**BEDROOM 5** 



OPTIONAL EXTENDED SHOWER WITH HALF WALL AND GLASS AT MASTER BATH



OPTIONAL HOME PLUS **ILO BEDROOM 4** (Not Available with 4-Bay Garage)



OPTIONAL GUEST SUITE **ILO TANDEM** (Only Available with 2Ft. Garage Extension)



OPTIONAL SUPER LAUNDRY 1 **ILO TANDEM**