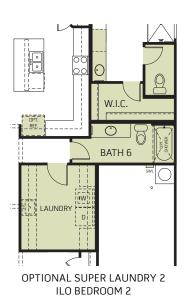

## Enchantment at Eastmark

### Fable / 4023

Single-Story • 2,387 Sq. Ft. • 4 Bedrooms • 3 Baths • Great Room • Dining Room Kitchen with Island • Den • Laundry • 3-Bay Tandem Garage



Spanish (A)



Ranch (B)



Tuscan (C)











# Enchantment at Eastmark

#### Fable / 4023



#### **FLOOR PLAN**





## Enchantment at Eastmark

#### Fable / 4023

#### **OPTIONS**



ILO BEDROOM 2





















## Enchantment at Eastmark

#### Fable / 4023

#### **OPTIONS**



OPTIONAL 12 FT. CENTER SLIDING GLASS DOOR AT GREAT ROOM

BEDROOM 3

W.I.C.

TEEN ROOM

BEDROOM 4

OPTIONAL TEEN ROOM

ILO DEN



APPLIANCE PACKAGE



OPTIONAL BAY WINDOW AT MASTER BEDROOM



OPTIONAL SEPARATE TUB AND SHOWER AT MASTER BATH



OPTIONAL EXTENDED SHOWER WITH FULL GLASS PANEL AT MASTER BATH



OPTIONAL ENCLOSED DEN



**ILO DEN** 

**BEDROOM 5** 



OPTIONAL EXTENDED SHOWER WITH HALF WALL AND GLASS AT MASTER BATH



OPTIONAL HOME PLUS **ILO BEDROOM 4** (Not Available with 4-Bay Garage)



OPTIONAL GUEST SUITE **ILO TANDEM** (Only Available with 2Ft. Garage Extension)



OPTIONAL SUPER LAUNDRY 1 **ILO TANDEM**