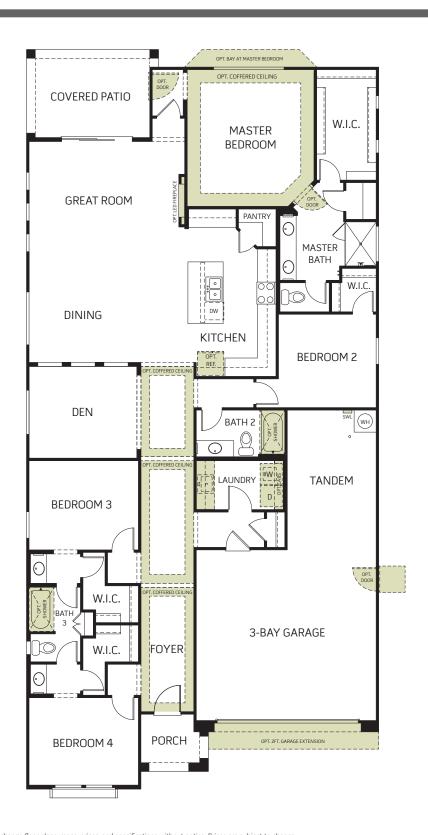

## Enchantment at Eastmark

### Fable / 4023

Single-Story • 2,387 Sq. Ft. • 4 Bedrooms • 3 Baths • Great Room • Dining Room Kitchen with Island • Den • Laundry • 3-Bay Tandem Garage



Spanish (A)



Ranch (B)



Tuscan (C)











# Enchantment at Eastmark

#### Fable / 4023



#### **FLOOR PLAN**





## Enchantment at Eastmark

#### Fable / 4023

#### **OPTIONS**



ILO BEDROOM 2





















## Enchantment at Eastmark

#### Fable / 4023

#### **OPTIONS**



OPTIONAL 12 FT. CENTER SLIDING GLASS DOOR AT GREAT ROOM

BEDROOM 3

W.I.C.

TEEN ROOM

BEDROOM 4

OPTIONAL TEEN ROOM

ILO DEN



APPLIANCE PACKAGE



OPTIONAL BAY WINDOW AT MASTER BEDROOM



OPTIONAL SEPARATE TUB AND SHOWER AT MASTER BATH



OPTIONAL EXTENDED SHOWER WITH FULL GLASS PANEL AT MASTER BATH



OPTIONAL ENCLOSED DEN



**ILO DEN** 

**BEDROOM 5** 



OPTIONAL EXTENDED SHOWER WITH HALF WALL AND GLASS AT MASTER BATH



OPTIONAL HOME PLUS **ILO BEDROOM 4** (Not Available with 4-Bay Garage)



OPTIONAL GUEST SUITE **ILO TANDEM** (Only Available with 2Ft. Garage Extension)



OPTIONAL SUPER