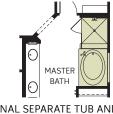

APPLIANCE PACKAGE

OPTIONAL BAY WINDOW AT MASTER BEDROOM

OPTIONAL SEPARATE TUB AND SHOWER AT MASTER BATH

OPTIONAL EXTENDED SHOWER WITH FULL GLASS PANEL AT MASTER BATH

OPTIONAL ENCLOSED DEN

**ILO DEN** 

**BEDROOM 5** 