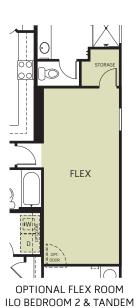

## Enchantment at Eastmark

### Fable / 4023

Single-Story • 2,387 Sq. Ft. • 4 Bedrooms • 3 Baths • Great Room • Dining Room Kitchen with Island • Den • Laundry • 3-Bay Tandem Garage



Spanish (A)



Ranch (B)



Tuscan (C)











# Enchantment at Eastmark

#### Fable / 4023



#### **FLOOR PLAN**





## Enchantment at Eastmark

#### Fable / 4023

#### **OPTIONS**



ILO BEDROOM 2





















## Enchantment at Eastmark

#### Fable / 4023

#### **OPTIONS**



OPTIONAL 12 FT. CENTER SLIDING GLASS DOOR AT GREAT ROOM

BEDROOM 3

W.I.C.

TEEN ROOM

BEDROOM 4

OPTIONAL TEEN ROOM

ILO DEN



APPLIANCE PACKAGE



OPTIONAL BAY WINDOW AT MASTER BEDROOM



OPTIONAL SEPARATE TUB AND SHOWER AT MASTER BATH



OPTIONAL EXTENDED SHOWER WITH FULL GLASS PANEL AT MASTER BATH



OPTIONAL ENCLOSED DEN



**ILO DEN** 

**BEDROOM 5** 



OPTIONAL EXTENDED SHOWER WITH HALF WALL AND GLASS AT MASTER BATH



OPTIONAL HOME PLUS **ILO BEDROOM 4** (Not Available with 4-Bay Garage)



OPTIONAL GUEST SUITE **ILO TANDEM** (Only Available with 2Ft. Garage Extension)



OPTIONAL SUPER LAUNDRY 1 **ILO TANDEM**