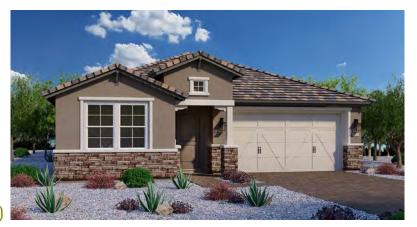

## Enchantment at Eastmark

### Fable / 4023

Single-Story • 2,387 Sq. Ft. • 4 Bedrooms • 3 Baths • Great Room • Dining Room Kitchen with Island • Den • Laundry • 3-Bay Tandem Garage

Spanish (A)

Ranch (B)

Tuscan (C)