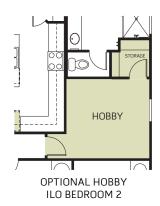

## Enchantment at Eastmark

### Fable / 4023

Single-Story • 2,387 Sq. Ft. • 4 Bedrooms • 3 Baths • Great Room • Dining Room Kitchen with Island • Den • Laundry • 3-Bay Tandem Garage



Spanish (A)



Ranch (B)



Tuscan (C)











# Enchantment at Eastmark

#### Fable / 4023



#### **FLOOR PLAN**





## Enchantment at Eastmark

#### Fable / 4023

#### **OPTIONS**



ILO BEDROOM 2





















## Enchantment at Eastmark

#### Fable / 4023

#### **OPTIONS**



OPTIONAL 12 FT. CENTER SLIDING GLASS DOOR AT GREAT ROOM

BEDROOM 3

W.I.C.

TEEN ROOM

BEDROOM 4

OPTIONAL TEEN ROOM

ILO DEN



APPLIANCE PACKAGE



OPTIONAL BAY WINDOW AT MASTER BEDROOM



OPTIONAL SEPARATE TUB AND SHOWER AT MASTER BATH



OPTIONAL EXTENDED SHOWER WITH FULL GLASS PANEL AT MASTER BATH



OPTIONAL ENCLOSED DEN



**ILO DEN** 

**BEDROOM 5** 



OPTIONAL EXTENDED SHOWER WITH HALF WALL AND GLASS AT MASTER BATH



OPTIONAL HOME PLUS **ILO BEDROOM 4** (Not Available with 4-Bay Garage)



OPTIONAL GUEST SUITE **ILO TANDEM** (Only Available with 2Ft. Garage Extension)



OPTIONAL SUPER LAUNDRY 1 **ILO TANDEM**