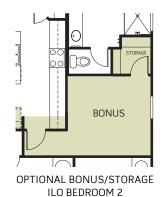

## Enchantment at Eastmark

### Fable / 4023

Single-Story • 2,387 Sq. Ft. • 4 Bedrooms • 3 Baths • Great Room • Dining Room Kitchen with Island • Den • Laundry • 3-Bay Tandem Garage



Spanish (A)



Ranch (B)



Tuscan (C)











# Enchantment at Eastmark

#### Fable / 4023



#### **FLOOR PLAN**





## Enchantment at Eastmark

#### Fable / 4023

#### **OPTIONS**



ILO BEDROOM 2





















## Enchantment at Eastmark

#### Fable / 4023

#### **OPTIONS**



OPTIONAL 12 FT. CENTER SLIDING GLASS DOOR AT GREAT ROOM

BEDROOM 3

W.I.C.

TEEN ROOM

BEDROOM 4

OPTIONAL TEEN ROOM

ILO DEN



APPLIANCE PACKAGE



OPTIONAL BAY WINDOW AT MASTER BEDROOM



OPTIONAL SEPARATE TUB AND SHOWER AT MASTER BATH



OPTIONAL EXTENDED SHOWER WITH FULL GLASS PANEL AT MASTER BATH



OPTIONAL ENCLOSED DEN



**ILO DEN** 

**BEDROOM 5** 



OPTIONAL EXTENDED SHOWER WITH HALF WALL AND GLASS AT MASTER BATH



OPTIONAL HOME PLUS **ILO BEDROOM 4** (Not Available with 4-Bay Garage)



OPTIONAL GUEST SUITE **ILO TANDEM** (Only Available with 2Ft. Garage Extension)



OPTIONAL SUPER LAUNDRY 1 **ILO TANDEM**