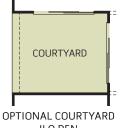

ntment at Eastmark

### Fable / 4023

Single-Story • 2,387 Sq. Ft. • 4 Bedrooms • 3 Baths • Great Room • Dining Room Kitchen with Island • Den • Laundry • 3-Bay Tandem Garage



Spanish (A)



Ranch (B)



Tuscan (C)











# Enchantment at Eastmark

#### Fable / 4023



#### **FLOOR PLAN**





## Enchantment at Eastmark

#### Fable / 4023

#### **OPTIONS**



ILO BEDROOM 2





















## Enchantment at Eastmark

#### Fable / 4023

#### **OPTIONS**



OPTIONAL 12 FT. CENTER SLIDING GLASS DOOR AT GREAT ROOM

BEDROOM 3

W.I.C.

TEEN ROOM

BEDROOM 4

OPTIONAL TEEN ROOM

ILO DEN



APPLIANCE PACKAGE



OPTIONAL BAY WINDOW AT MASTER BEDROOM



OPTIONAL SEPARATE TUB AND SHOWER AT MASTER BATH



OPTIONAL EXTENDED SHOWER WITH FULL GLASS PANEL AT MASTER BATH



OPTIONAL ENCLOSED DEN



**ILO DEN** 

**BEDROOM 5** 



OPTIONAL EXTENDED SHOWER WITH HALF WALL AND GLASS AT MASTER BATH



OPTIONAL HOME PLUS **ILO BEDROOM 4** (Not Available with 4-Bay Garage)



OPTIONAL GUEST SUITE **ILO TANDEM** (Only Available with 2Ft. Garage Extension)



OPTIONAL SUPER LAUNDRY 1 **ILO TANDEM**