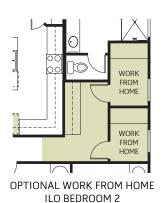

## Enchantment at Eastmark

### Fable / 4023

Single-Story • 2,387 Sq. Ft. • 4 Bedrooms • 3 Baths • Great Room • Dining Room Kitchen with Island • Den • Laundry • 3-Bay Tandem Garage



Spanish (A)



Ranch (B)



Tuscan (C)











# Enchantment at Eastmark

#### Fable / 4023



#### **FLOOR PLAN**





## Enchantment at Eastmark

#### Fable / 4023

#### **OPTIONS**



ILO BEDROOM 2





















## Enchantment at Eastmark

#### Fable / 4023

#### **OPTIONS**



OPTIONAL 12 FT. CENTER SLIDING GLASS DOOR AT GREAT ROOM

BEDROOM 3

W.I.C.

TEEN ROOM

BEDROOM 4

OPTIONAL TEEN ROOM

ILO DEN



APPLIANCE PACKAGE



OPTIONAL BAY WINDOW AT MASTER BEDROOM



OPTIONAL SEPARATE TUB AND SHOWER AT MASTER BATH



OPTIONAL EXTENDED SHOWER WITH FULL GLASS PANEL AT MASTER BATH



OPTIONAL ENCLOSED DEN



**ILO DEN** 

**BEDROOM 5** 



OPTIONAL EXTENDED SHOWER WITH HALF WALL AND GLASS AT MASTER BATH



OPTIONAL HOME PLUS **ILO BEDROOM 4** (Not Available with 4-Bay Garage)



OPTIONAL GUEST SUITE **ILO TANDEM** (Only Available with 2Ft. Garage Extension)



OPTIONAL SUPER LAUNDRY 1 **ILO TANDEM**