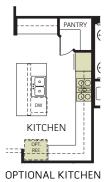

## Enchantment at Eastmark

### Fable / 4023

Single-Story • 2,387 Sq. Ft. • 4 Bedrooms • 3 Baths • Great Room • Dining Room Kitchen with Island • Den • Laundry • 3-Bay Tandem Garage



Spanish (A)



Ranch (B)



Tuscan (C)











# Enchantment at Eastmark

#### Fable / 4023



#### **FLOOR PLAN**





## Enchantment at Eastmark

#### Fable / 4023

#### **OPTIONS**



ILO BEDROOM 2





















## Enchantment at Eastmark

#### Fable / 4023

#### **OPTIONS**



OPTIONAL 12 FT. CENTER SLIDING GLASS DOOR AT GREAT ROOM

BEDROOM 3

W.I.C.

TEEN ROOM

BEDROOM 4

OPTIONAL TEEN ROOM

ILO DEN



APPLIANCE PACKAGE



OPTIONAL BAY WINDOW AT MASTER BEDROOM



OPTIONAL SEPARATE TUB AND SHOWER AT MASTER BATH



OPTIONAL EXTENDED SHOWER WITH FULL GLASS PANEL AT MASTER BATH



OPTIONAL ENCLOSED DEN



**ILO DEN** 

**BEDROOM 5** 



OPTIONAL EXTENDED SHOWER WITH HALF WALL AND GLASS AT MASTER BATH



OPTIONAL HOME PLUS **ILO BEDROOM 4** (Not Available with 4-Bay Garage)



OPTIONAL GUEST SUITE **ILO TANDEM** (Only Available with 2Ft. Garage Extension)



OPTIONAL SUPER LAUNDRY 1 **ILO TANDEM**