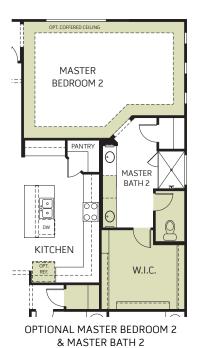

## Enchantment at Eastmark

### Fable / 4023

Single-Story • 2,387 Sq. Ft. • 4 Bedrooms • 3 Baths • Great Room • Dining Room Kitchen with Island • Den • Laundry • 3-Bay Tandem Garage



Spanish (A)



Ranch (B)



Tuscan (C)











# Enchantment at Eastmark

#### Fable / 4023



#### **FLOOR PLAN**





## Enchantment at Eastmark

#### Fable / 4023

#### **OPTIONS**



ILO BEDROOM 2





















## Enchantment at Eastmark

#### Fable / 4023

#### **OPTIONS**



OPTIONAL 12 FT. CENTER SLIDING GLASS DOOR AT GREAT ROOM

BEDROOM 3

W.I.C.

TEEN ROOM

BEDROOM 4

OPTIONAL TEEN ROOM

ILO DEN



APPLIANCE PACKAGE



OPTIONAL BAY WINDOW AT MASTER BEDROOM



OPTIONAL SEPARATE TUB AND SHOWER AT MASTER BATH



OPTIONAL EXTENDED SHOWER WITH FULL GLASS PANEL AT MASTER BATH



OPTIONAL ENCLOSED DEN



**ILO DEN** 

**BEDROOM 5** 



OPTIONAL EXTENDED SHOWER WITH HALF WALL AND GLASS AT MASTER BATH



OPTIONAL HOME PLUS **ILO BEDROOM 4** (Not Available with 4-Bay Garage)



OPTIONAL GUEST SUITE **ILO TANDEM** (Only Available with 2Ft. Garage Extension)



OPTIONAL SUPER LAUNDRY 1 **ILO TANDEM**