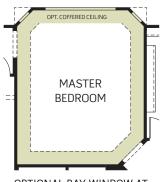

APPLIANCE PACKAGE

OPTIONAL BAY WINDOW AT MASTER BEDROOM

OPTIONAL SEPARATE TUB AND SHOWER AT MASTER BATH

OPTIONAL EXTENDED SHOWER WITH FULL GLASS PANEL AT MASTER BATH

OPTIONAL ENCLOSED DEN

**ILO DEN** 

**BEDROOM 5** 