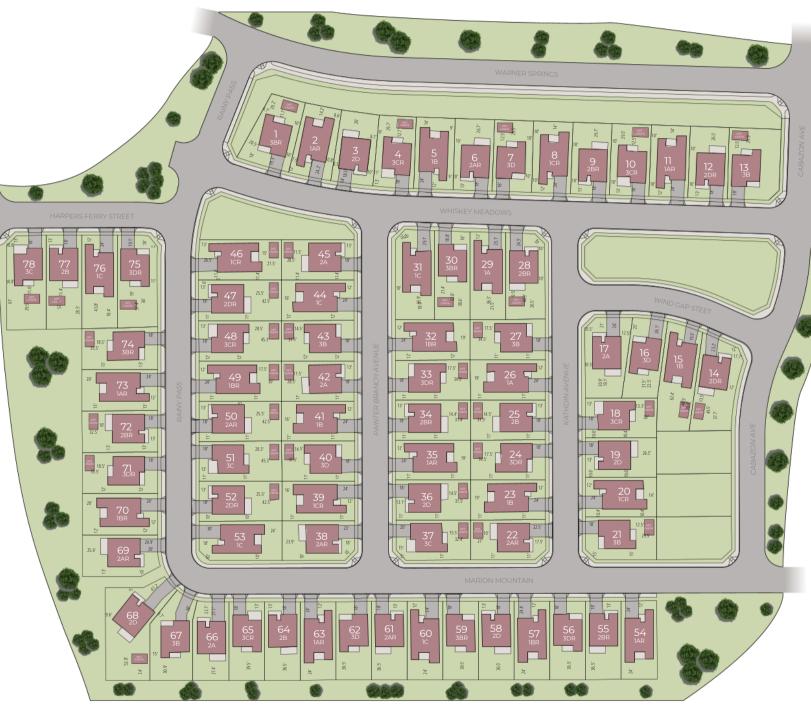

Sunset Ridge at Silverwood







2,220 Sq Ft | 4 Bed | 3 Bath | 2 Car Garage Two Story | Casita Options





Sunset Ridge at Silverwood

2,220 Sq Ft | 4 Bed | 3 Bath | 2 Car Garage Two Story | Casita Options







Sunset Ridge at Silverwood

2,220 Sq Ft | 4 Bed | 3 Bath | 2 Car Garage Two Story | Casita Options



### Preliminary





Sunset Ridge at Silverwood

2,220 Sq Ft | 4 Bed | 3 Bath | 2 Car Garage Two Story | Casita Options





Woodside HOMES

Sunset Ridge at Silverwood

2,220 Sq Ft | 4 Bed | 3 Bath | 2 Car Garage Two Story | Casita Options





### Preliminary





## Casita

### Sunset Ridge at Silverwood





### OPTIONAL WASHER/DRYER ILO CLOSET

Casita is 286 Sq Ft and is available on select homesites





# Site Map

### Sunset Ridge at Silverwood









#### Kitchen

- Beautiful maple cabinetry with 36" upper cabinets with finished white interiors and euro hinges
- Large granite eat-in kitchen island and granite countertops with 6" backsplash and full-height backsplash behind range
- Gourmet GE® stainless steel appliances including:
  - GE® 30" free standing gas range
  - GE® Dishwasher with front controls
  - GE® 1.9 Cu. Ft. Over-the-Range Sensor Microwave Oven
- DELTA® single handle pull down kitchen faucet with Touch2O Technology
- Stainless steel deep double bowl undermount sink with disposal

#### **Bed & Bath**

- Luxurious e-stone vanity tops with 4" backsplash and undermount rectangular GERBER® vanity sinks
- DELTA® two handle center set bathroom faucet in chrome
- Decorative frameless polished edge vanity mirrors and mirr