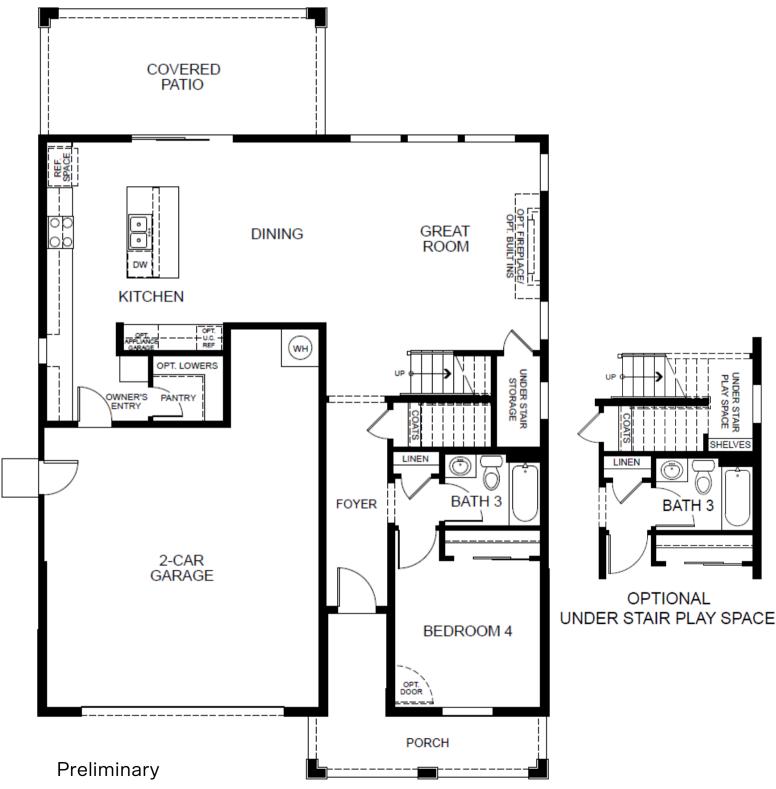

Sunset Ridge at Silverwood

2,220 Sq Ft | 4 Bed | 3 Bath | 2 Car Garage Two Story | Casita Options

Sunset Ridge at Silverwood

2,220 Sq Ft | 4 Bed | 3 Bath | 2 Car Garage Two Story | Casita Options

Sunset Ridge at Silverwood

2,220 Sq Ft | 4 Bed | 3 Bath | 2 Car Garage Two Story | Casita Options

### Preliminary

Sunset Ridge at Silverwood

2,220 Sq Ft | 4 Bed | 3 Bath | 2 Car Garage Two Story | Casita Options

Woodside HOMES

Sunset Ridge at Silverwood

2,220 Sq Ft | 4 Bed | 3 Bath | 2 Car Garage Two Story | Casita Options

### Preliminary