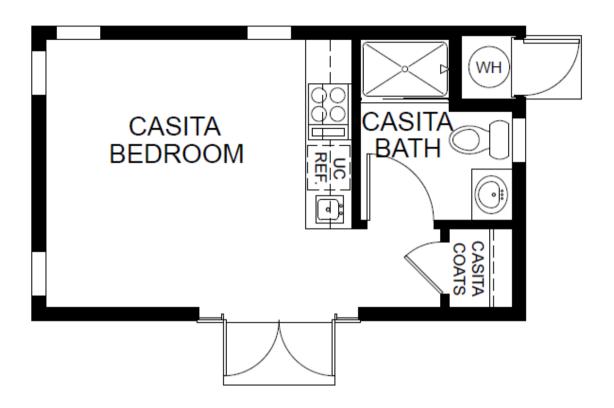

## Casita

### Sunset Ridge at Silverwood

### OPTIONAL WASHER/DRYER ILO CLOSET

Casita is 286 Sq Ft and is available on select homesites