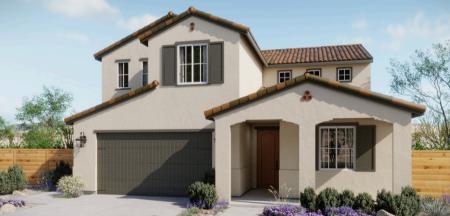

Sunset Ridge at Silverwood

2,220 Sq Ft | 4 Bed | 3 Bath | 2 Car Garage Two Story | Casita Options

Sunset Ridge at Silverwood

2,220 Sq Ft | 4 Bed | 3 Bath | 2 Car Garage Two Story | Casita Options

Sunset Ridge at Silverwood

2,220 Sq Ft | 4 Bed | 3 Bath | 2 Car Garage Two Story | Casita Options

### Preliminary

Sunset Ridge at Silverwood

2,220 Sq Ft | 4 Bed | 3 Bath | 2 Car Garage Two Story | Casita Options

Woodside HOMES

Sunset Ridge at Silverwood

2,220 Sq Ft | 4 Bed | 3 Bath | 2 Car Garage Two Story | Casita Options

#### **Exterior Highlights**

- Unique architectural designs feature Spanish, Bungalow, Farmhouse and Monterey
- Architecturally coordinated concrete tile roof and exterior color schemes
- Low maintenance stucco siding
- Insulated steel sectional roll-up garage doors with battery backup automatic openers and transmitters
- Elegant 8' Therma-Tru Smooth-Star® insulated fiberglass entry doors with security viewer, Kwikset® entry set in Venetian Bronze