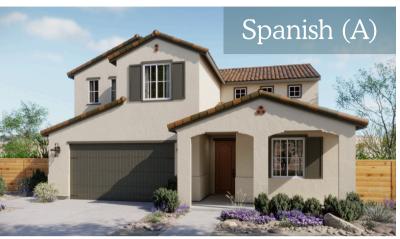

#### **Exterior Highlights**

- Unique architectural designs feature Spanish, Bungalow, Farmhouse and Monterey
- Architecturally coordinated concrete tile roof and exterior color schemes
- Low maintenance stucco siding
- Insulated steel sectional roll-up garage doors with battery backup automatic openers and transmitters
- Elegant 8' Therma-Tru Smooth-Star® insulated fiberglass entry doors with security viewer, Kwikset® entry set in Venetian Bronze