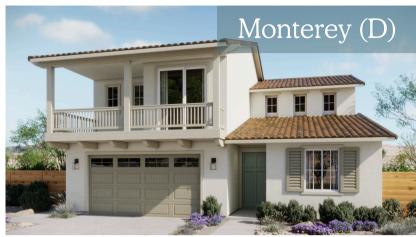

#### **Exterior Highlights**

- Unique architectural designs feature Spanish, Bungalow, Farmhouse and Monterey
- Architecturally coordinated concrete tile roof and exterior color schemes
- Low maintenance stucco siding
- Insulated steel sectional roll-up garage doors with battery backup automatic openers and transmitters
- Elegant 8' Therma-Tru Smooth-Star® insulated fiberglass entry doors with security viewer, Kwikset® entry set in Venetian Bronze