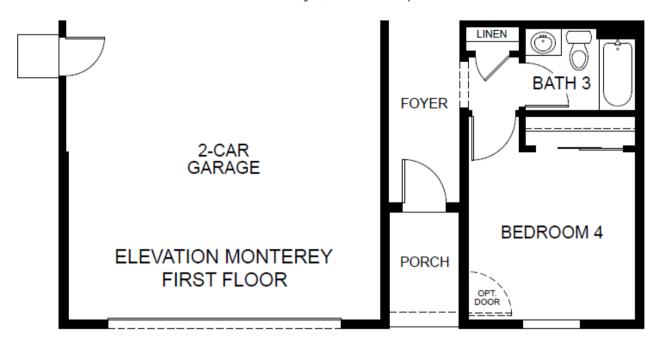

Sunset Ridge at Silverwood







2,220 Sq Ft | 4 Bed | 3 Bath | 2 Car Garage Two Story | Casita Options





Sunset Ridge at Silverwood

2,220 Sq Ft | 4 Bed | 3 Bath | 2 Car Garage Two Story | Casita Options







Sunset Ridge at Silverwood

2,220 Sq Ft | 4 Bed | 3 Bath | 2 Car Garage Two Story | Casita Options



### Preliminary





Sunset Ridge at Silverwood

2,220 Sq Ft | 4 Bed | 3 Bath | 2 Car Garage Two Story | Casita Options





Woodside HOMES

Sunset Ridge at Silverwood

2,220 Sq Ft | 4 Bed | 3 Bath | 2 Car Garage Two Story | Casita Options





### Preliminary





## Casita

### Sunset Ridge at Silverwood





### OPTIONAL WASHER/DRYER ILO CLOSET

Casita is 286 Sq Ft and is available on select homesites





# Site Map

### Sunset Ridge at Silverwood









#### Kitchen

- Beautiful maple cabinetry with 36" upper cabinets with finished white interiors and euro hinges
- Large granite eat-in kitchen island and granite countertops with 6" backsplash and full-height backsplash behind range
- Gourmet GE® stainless steel appliances including:
  - GE® 30" free standing gas range
  - GE® Dishwasher with front controls
  - GE® 1.9 Cu. Ft. Over-the-Range Sensor Microwave Oven
- DELTA® single handle pull down kitchen faucet with Touch2O Technology
- Stainless steel deep double bowl undermount sink with disposal

#### **Bed & Bath**