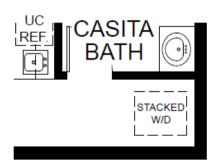

## Casita

### Sunset Ridge at Silverwood

### OPTIONAL WASHER/DRYER ILO CLOSET

Casita is 286 Sq Ft and is available on select homesites