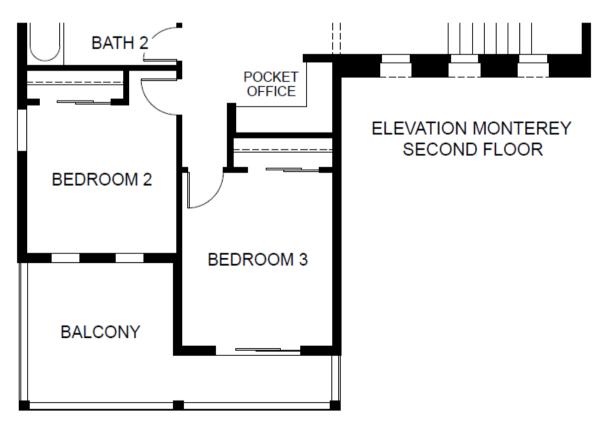

Sunset Ridge at Silverwood







2,220 Sq Ft | 4 Bed | 3 Bath | 2 Car Garage Two Story | Casita Options





Sunset Ridge at Silverwood

2,220 Sq Ft | 4 Bed | 3 Bath | 2 Car Garage Two Story | Casita Options







Sunset Ridge at Silverwood

2,220 Sq Ft | 4 Bed | 3 Bath | 2 Car Garage Two Story | Casita Options



### Preliminary





Sunset Ridge at Silverwood

2,220 Sq Ft | 4 Bed | 3 Bath | 2 Car Garage Two Story | Casita Options





Woodside HOMES

Sunset Ridge at Silverwood

2,220 Sq Ft | 4 Bed | 3 Bath | 2 Car Garage Two Story | Casita Options





### Preliminary





## Casita

### Sunset Ridge at Silverwood





### OPTIONAL WASHER/DRYER ILO CLOSET

Casita is 286 Sq Ft and is available on select homesites





# Site Map

### Sunset Ridge at Silverwood









#### Kitchen

- Beautiful maple cabinetry with 36" upper cabinets with finished white interiors and euro hinges
- Large granite eat-in kitchen island and granite countertops with 6" backsplash and full-height backsplash behind range
- Gourmet GE® stainless steel appliances including:
  - GE® 30" free standing gas range
  - GE® Dishwasher with front controls
  - GE® 1.9 Cu. Ft. Over-the-Range Sensor Microwave Oven
- DELTA® single handle pull down kitchen faucet with Touch2O Technology
- Stainless steel deep double bowl undermount sink with disposal

#### **Bed & Bath**

-