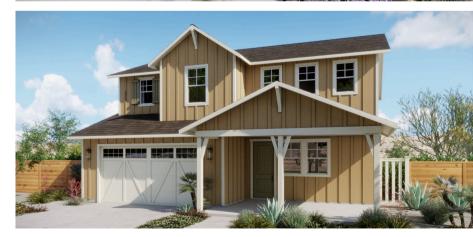

Sunset Ridge at Silverwood

2,220 Sq Ft | 4 Bed | 3 Bath | 2 Car Garage Two Story | Casita Options

Sunset Ridge at Silverwood

2,220 Sq Ft | 4 Bed | 3 Bath | 2 Car Garage Two Story | Casita Options

Sunset Ridge at Silverwood

2,220 Sq Ft | 4 Bed | 3 Bath | 2 Car Garage Two Story | Casita Options

### Preliminary

Sunset Ridge at Silverwood

2,220 Sq Ft | 4 Bed | 3 Bath | 2 Car Garage Two Story | Casita Options

Woodside HOMES

Sunset Ridge at Silverwood

2,220 Sq Ft | 4 Bed | 3 Bath | 2 Car Garage Two Story | Casita Options

#### **Exterior Highlights**

- Unique architectural designs feature Spanish, Bungalow, Farmhouse and Monterey
- Architecturally coordinated concrete tile roof and exterior color schemes
- Low maintenance stucco siding
- Insulated steel sectional roll-up garage doors with battery backup automatic openers and transmitters
- Elegant 8' Therma-Tru Smooth-Star® insulated fiberglass entry doors with security viewer, Kwikset® entry set in Venetian Bronze