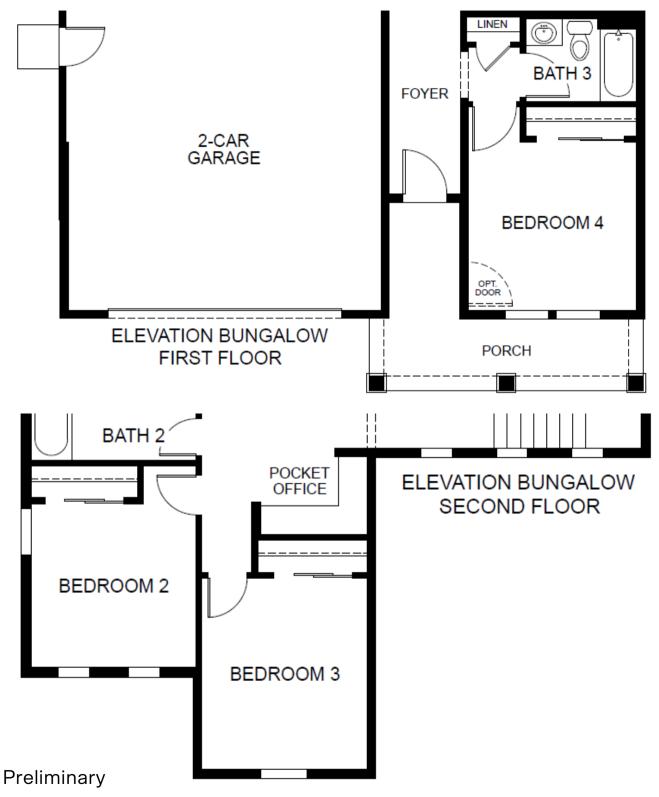

Sunset Ridge at Silverwood







2,220 Sq Ft | 4 Bed | 3 Bath | 2 Car Garage Two Story | Casita Options





Sunset Ridge at Silverwood

2,220 Sq Ft | 4 Bed | 3 Bath | 2 Car Garage Two Story | Casita Options







Sunset Ridge at Silverwood

2,220 Sq Ft | 4 Bed | 3 Bath | 2 Car Garage Two Story | Casita Options



### Preliminary





Sunset Ridge at Silverwood

2,220 Sq Ft | 4 Bed | 3 Bath | 2 Car Garage Two Story | Casita Options





Woodside HOMES

Sunset Ridge at Silverwood

2,220 Sq Ft | 4 Bed | 3 Bath | 2 Car Garage Two Story | Casita Options





### Preliminary





## Casita

### Sunset Ridge at Silverwood





### OPTIONAL WASHER/DRYER ILO CLOSET

Casita is 286 Sq Ft and is available on select homesites





# Site Map

### Sunset Ridge at Silverwood









#### Kitchen

- Beautiful maple cabinetry with 36" upper cabinets with finished white interiors and euro hinges
- Large granite eat-in kitchen island and granite countertops with 6" backsplash and full-height backsplash behind range
- Gourmet GE® stainless steel appliances including:
  - GE® 30" free standing gas range
  - GE® Dishwasher with front controls
  - GE® 1.9 Cu. Ft. Over-the-Range Sensor Microwave Oven
- DELTA® single handle pull down kitche