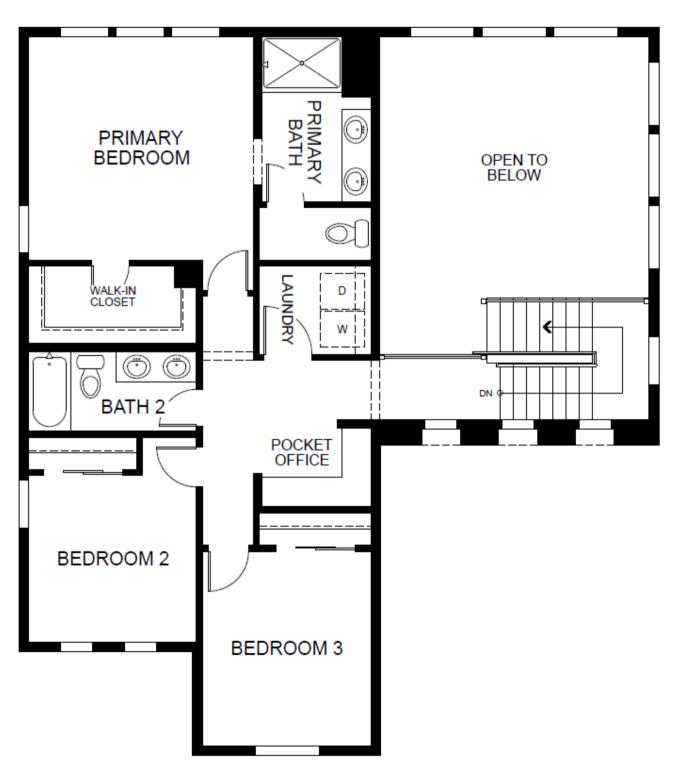

Sunset Ridge at Silverwood







2,220 Sq Ft | 4 Bed | 3 Bath | 2 Car Garage Two Story | Casita Options





Sunset Ridge at Silverwood

2,220 Sq Ft | 4 Bed | 3 Bath | 2 Car Garage Two Story | Casita Options







Sunset Ridge at Silverwood

2,220 Sq Ft | 4 Bed | 3 Bath | 2 Car Garage Two Story | Casita Options



### Preliminary





Sunset Ridge at Silverwood

2,220 Sq Ft | 4 Bed | 3 Bath | 2 Car Garage Two Story | Casita Options





Woodside HOMES

Sunset Ridge at Silverwood

2,220 Sq Ft | 4 Bed | 3 Bath | 2 Car Garage Two Story | Casita Options





### Preliminary





## Casita

### Sunset Ridge at Silverwood





### OPTIONAL WASHER/DRYER ILO CLOSET

Casita is 286 Sq Ft and is available on select homesites





# Site Map

### Sunset Ridge at Silverwood









#### Kitchen

- Beautiful maple cabinetry with 36" upper cabinets with finished white interiors and euro hinges
- Large granite eat-in kitchen island and granite countertops with 6" backsplash and full-height backsplash behind range
- Gourmet GE® stainless steel appliances including:
  - GE® 30" free standing gas range
  - GE® Dish