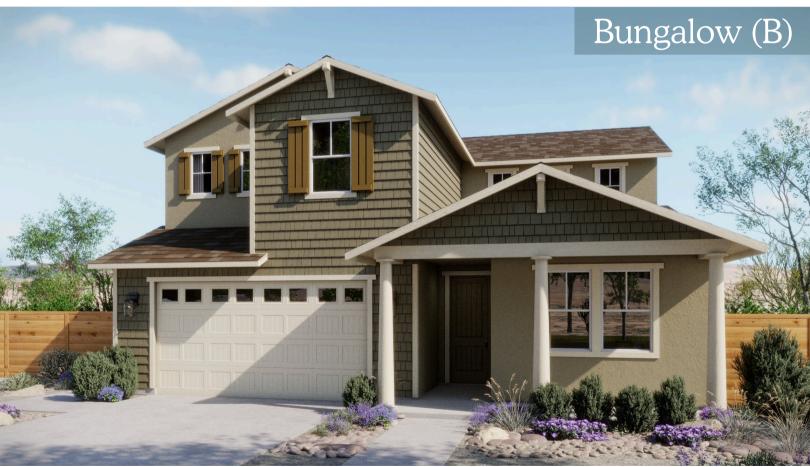

#### **Exterior Highlights**

- Unique architectural designs feature Spanish, Bungalow, Farmhouse and Monterey
- Architecturally coordinated concrete tile roof and exterior color schemes
- Low maintenance stucco siding
- Insulated steel sectional roll-up garage doors with battery backup automatic openers and transmitters
- Elegant 8' Therma-Tru Smooth-Star® insulated fiberglass entry doors with security viewer, Kwikset® entry set in Venetian Bronze