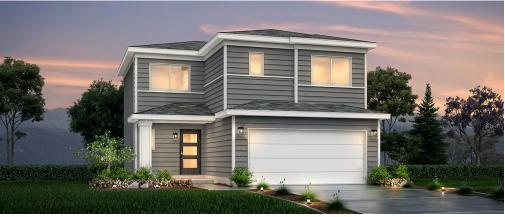

## Juniper

Two-story • 1,427 Finished Sq. Ft. • 3 Bedrooms • 2.5 Baths • Open Great Room Opt. Loft • Opt Covered Patio • 2 Car Garage

Traditional (A)

Farmhouse (B)

Woodside Homes reserves the right to change elevations, specifications, materials and prices without notice. All square footages are approximate. Window location, porches, ceiling heights and room dimensions vary per elevation. The availability of certain options is subject to construction status and schedule. Optional features may be predetermined and included at additional cost on select homes. Renderings are artist's conception only. Rev. 05/21