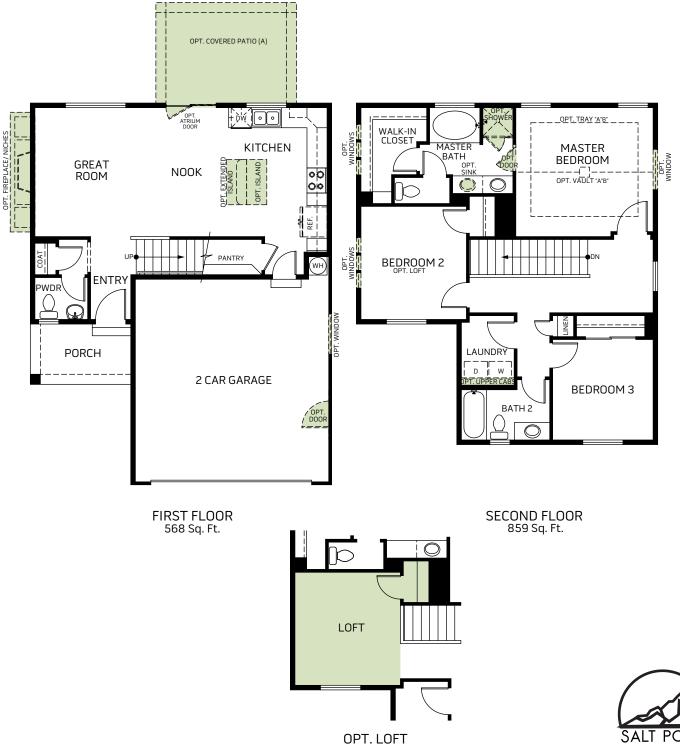

## Juniper

Two-story • 1,427 Finished Sq. Ft. • 3 Bedrooms • 2.5 Baths • Open Great Room Opt. Loft • Opt Covered Patio • 2 Car Garage

Traditional (A)

Farmhouse (B)

Woodside Homes reserves the right to change elevations, specifications, materials and prices without notice. All square footages are approximate. Window location, porches, ceiling heights and room dimensions vary per elevation. The availability of certain options is subject to construction status and schedule. Optional features may be predetermined and included at additional cost on select homes. Renderings are artist's conception only. Rev. 05/21