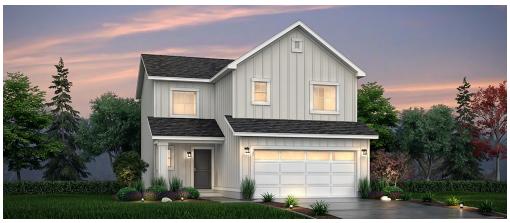

## Juniper

Two-story • 1,427 Finished Sq. Ft. • 3 Bedrooms • 2.5 Baths • Open Great Room Opt. Loft • Opt Covered Patio • 2 Car Garage

Traditional (A)

Farmhouse (B)

Woodside Homes reserves the right to change elevations, specifications, materials and prices without notice. All square footages are approximate. Window location, porches, ceiling heights and room dimensions vary per elevation. The availability of certain options is subject to construction status and schedule. Optional features may be predetermined and included at additional cost on select homes. Renderings are artist's conception only. Rev. 05/21