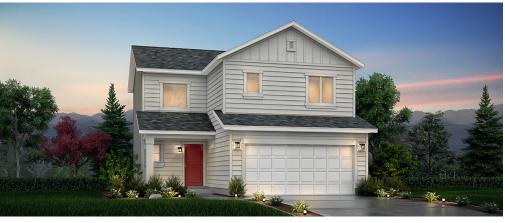

## Juniper

Two-story • 1,427 Finished Sq. Ft. • 3 Bedrooms • 2.5 Baths • Open Great Room Opt. Loft • Opt Covered Patio • 2 Car Garage

Traditional (A)

Farmhouse (B)

Woodside Homes reserves the right to change elevations, specifications, materials and prices without notice. All square footages are approximate. Window location, porches, ceiling heights and room dimensions vary per elevation. The availability of certain options is subject to construction status and schedule. Optional features may be predetermined and included at additional cost on select homes. Renderings are artist's conception only. Rev. 05/21