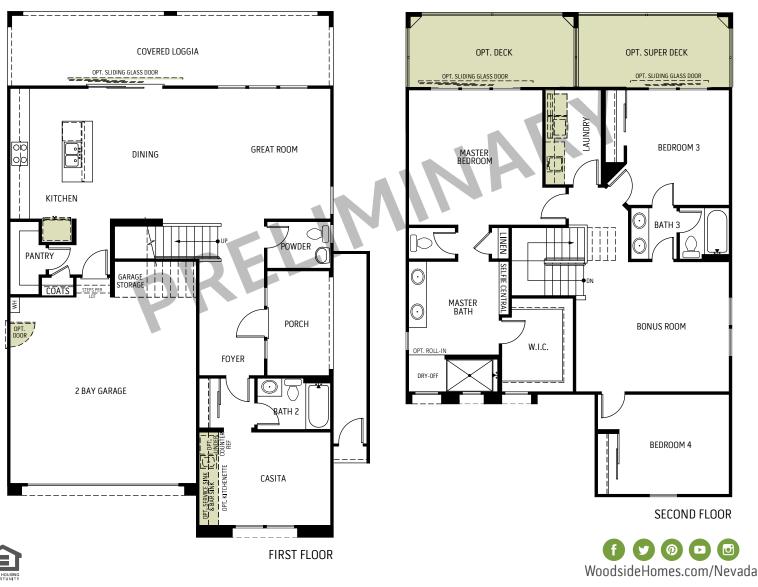

## **MOJAVE PLAN 6** COLLECTION TWO

Two story | 2,325 Sq Ft | 4 Bedrooms | 3.5 to 4.5 Baths | Bonus Room | Covered Loggia | 2 Bay Garage

Offers, incentives, and Woodside Homes contributions are subject to terms, conditions, and restrictions, which may include the requirement of using preferred lenders and closing agents. Some incentives could affect the loan amount. Woodside Homes reserves the right to change or withdraw any offer or incentive at any time. Woodside Homes reserves the right to change floor plans, features, elevations, prices, materials and specifications without notice. Optional features may be predetermined and included at additional cost to Buyer and are subject to construction cut-off dates. All square footages and measurements are approximate. Images are an artist's conception only. Persons pictured do not reflect racial or other demographic preferences. This advertisement is for illustration purposes only and is not part of a legally binding contract. Please see Sales Professional for full details. If you are working with a REALTOR or real estate agent, they must accompany and register you on your first visit. OCTOBER2020

## **OPTIONAL FEATURES**

Α

В

ILO BONUS ROOM and BEDROOM 4

C

D

BEDROOM 3 BATH 4 MASTER BATH W.I.C. HOME PLUS OPT. HOME PLUS w/BATH 4

OPT. FREE STANDING TUB