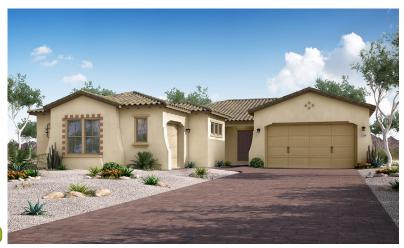

Single-Story • 3,168 Sq. Ft. • 3 Bedrooms • 3.5 Baths • Great Room • Kitchen with Island • Walk-in Pantry • Laundry • Owner's Entry • Covered Patio • Teen Room • Morning Kitchen • Den • 3-Bay Garage



Spanish (A)



Ranch (B)



Tuscan (C)













### **FLOOR PLAN**











# Regance at Eastmark

## **OPTIONS**



OPTIONAL COVERED PATIO EXTENSION 1





OPTIONAL CORNER MULTI SLIDE DOORS



OPTIONAL TWO MULTI-SLIDE DOORS



OPTIONAL HOBBY ROOM ILO DEN



OPTIONAL BEDROOM 4 ILO TEEN ROOM (not available with media) (not available with den 2)



OPTIONAL MEDIA ROOM ILO TEEN ROOM (not available with bedroom 4) (not available with den 2)



OPTIONAL DEN 2 ILO TEEN ROOM (not available with bedroom 4) (not available with media)



OPTIONAL FREE STANDING TUB



OPTIONAL FULL GLASS SHOWER













## Elegance at Eastmark

### **OPTIONS**



OPTIONAL 2-BAY GARAGE ILO 1-BAY GARAGE (not available with home plus options)



OPTIONAL HOME PLUS
ILO 1-BAY GARAGE
(not available with 2-bay g