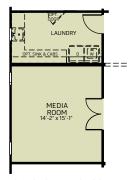

OPTIONAL MEDIA ROOM ILO TEEN ROOM (not available with bedroom 4) (not available with den 2)

OPTIONAL DEN 2 ILO TEEN ROOM (not available with bedroom 4) (not available with media)

OPTIONAL FREE STANDING TUB