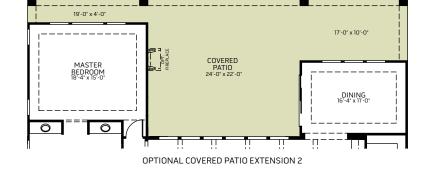

## **OPTIONS**

OPTIONAL COVERED PATIO EXTENSION 1

OPTIONAL CORNER MULTI SLIDE DOORS

OPTIONAL TWO MULTI-SLIDE DOORS

OPTIONAL HOBBY ROOM ILO DEN

OPTIONAL BEDROOM 4 ILO TEEN ROOM (not available with media) (not available with den 2)