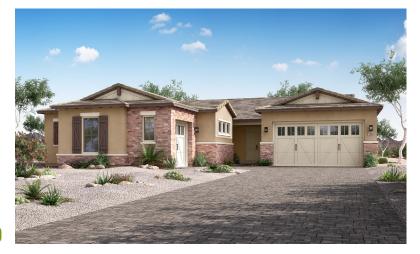

Single-Story • 3,168 Sq. Ft. • 3 Bedrooms • 3.5 Baths • Great Room • Kitchen with Island • Walk-in Pantry • Laundry • Owner's Entry • Covered Patio • Teen Room • Morning Kitchen • Den • 3-Bay Garage



Spanish (A)



Ranch (B)



Tuscan (C)













### **FLOOR PLAN**











# Regance at Eastmark

## **OPTIONS**



OPTIONAL COVERED PATIO EXTENSION 1





OPTIONAL CORNER MULTI SLIDE DOORS



OPTIONAL TWO MULTI-SLIDE DOORS



OPTIONAL HOBBY ROOM ILO DEN



OPTIONAL BEDROOM 4 ILO TEEN ROOM (not available with media) (not available with den 2)



OPTIONAL MEDIA ROOM ILO TEEN ROOM (not available with bedroom 4) (not available with den 2)



OPTIONAL DEN 2 ILO TEEN ROOM (not available with bedroom 4) (not available with media)



OPTIONAL FREE STANDING TUB



OPTIONAL FULL GLASS SHOWER













## Elegance at Eastmark

### **OPTIONS**



OPTIONAL 2-BAY GARAGE ILO 1-BAY GARAGE (not available with home plus options)



OPTIONAL HOME PLUS
ILO 1-BAY GARAGE
(not available with 2-bay garage)
(not ava