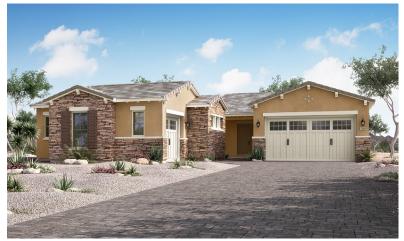

Single-Story • 3,168 Sq. Ft. • 3 Bedrooms • 3.5 Baths • Great Room • Kitchen with Island • Walk-in Pantry • Laundry • Owner's Entry • Covered Patio • Teen Room • Morning Kitchen • Den • 3-Bay Garage



Spanish (A)



Ranch (B)



Tuscan (C)













### **FLOOR PLAN**











# Regance at Eastmark

## **OPTIONS**



OPTIONAL COVERED PATIO EXTENSION 1





OPTIONAL CORNER MULTI SLIDE DOORS



OPTIONAL TWO MULTI-SLIDE DOORS



OPTIONAL HOBBY ROOM ILO DEN



OPTIONAL BEDROOM 4 ILO TEEN ROOM (not available with media) (not available with den 2)



OPTIONAL MEDIA ROOM ILO TEEN ROOM (not available with bedroom 4) (not available with den 2)



OPTIONAL DEN 2 ILO TEEN ROOM (not available with bedroom 4) (not available with media)



OPTIONAL FREE STANDING TUB



OPTIONAL FULL GLASS SHOWER













## Elegance at Eastmark

### **OPTIONS**



OPTIONAL 2-BAY GARAGE ILO 1-BAY GARAGE (not available with home plus options)



OPTIONAL HOME PLUS
ILO 1-BAY GARAGE
(not available with 2-bay garage)
(not available with h