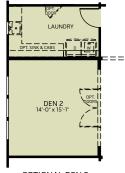

OPTIONAL MEDIA ROOM ILO TEEN ROOM (not available with bedroom 4) (not available with den 2)

OPTIONAL DEN 2 ILO TEEN ROOM (not available with bedroom 4) (not available with media)

OPTIONAL FREE STANDING TUB