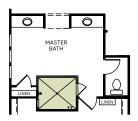

Single-Story • 3,168 Sq. Ft. • 3 Bedrooms • 3.5 Baths • Great Room • Kitchen with Island • Walk-in Pantry • Laundry • Owner's Entry • Covered Patio • Teen Room • Morning Kitchen • Den • 3-Bay Garage



Spanish (A)



Ranch (B)



Tuscan (C)













### **FLOOR PLAN**











# Regance at Eastmark

## **OPTIONS**



OPTIONAL COVERED PATIO EXTENSION 1





OPTIONAL CORNER MULTI SLIDE DOORS



OPTIONAL TWO MULTI-SLIDE DOORS



OPTIONAL HOBBY ROOM ILO DEN



OPTIONAL BEDROOM 4 ILO TEEN ROOM (not available with media) (not available with den 2)



OPTIONAL MEDIA ROOM ILO TEEN ROOM (not available with bedroom 4) (not available with den 2)



OPTIONAL DEN 2 ILO TEEN ROOM (not available with bedroom 4) (not available with media)



OPTIONAL FREE STANDING TUB



OPTIONAL FULL GLASS SHOWER













## Elegance at Eastmark

### **OPTIONS**



OPTIONAL 2-BAY GARAGE ILO 1-BAY GARAGE (not available with home plus options)



OPTIONAL HOME PLUS
ILO 1-BAY GARAGE
(not available with 2-bay garage)
(not available with home plus with 1-bay garage)



OPTIONAL HOME PLUS WITH 1 BAY GARAGE ILO 1-BAY GARAGE (not available with 2-bay garage) (not available with home plus)



OPTIONAL WASHER AND DRYER AT HOME PLUS