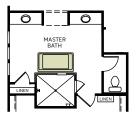

Single-Story • 3,168 Sq. Ft. • 3 Bedrooms • 3.5 Baths • Great Room • Kitchen with Island • Walk-in Pantry • Laundry • Owner's Entry • Covered Patio • Teen Room • Morning Kitchen • Den • 3-Bay Garage



Spanish (A)



Ranch (B)



Tuscan (C)













### **FLOOR PLAN**











# Regance at Eastmark

## **OPTIONS**



OPTIONAL COVERED PATIO EXTENSION 1





OPTIONAL CORNER MULTI SLIDE DOORS



OPTIONAL TWO MULTI-SLIDE DOORS



OPTIONAL HOBBY ROOM ILO DEN



OPTIONAL BEDROOM 4 ILO TEEN ROOM (not available with media) (not available with den 2)



OPTIONAL MEDIA ROOM ILO TEEN ROOM (not available with bedroom 4) (not available with den 2)



OPTIONAL DEN 2 ILO TEEN ROOM (not available with bedroom 4) (not available with media)



OPTIONAL FREE STANDING TUB



OPTIONAL FULL GLASS SHOWER













## Elegance at Eastmark

### **OPTIONS**



OPTIONAL 2-BAY GARAGE ILO 1-BAY GARAGE (not available with home plus options)



OPTIONAL HOME PLUS
ILO 1-BAY GARAGE
(not available with 2-bay garage)
(not available with home plus with 1-bay garage)



OPTIONAL HOME PLUS WITH 1 BAY GARAGE ILO 1-BAY GARAGE (not available with 2-bay garage) (not available with home plus)



OPTIONAL WASHER AND DRYER AT HOME PLUS