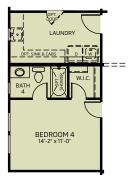

OPTIONAL MEDIA ROOM ILO TEEN ROOM (not available with bedroom 4) (not available with den 2)

OPTIONAL DEN 2 ILO TEEN ROOM (not available with bedroom 4) (not available with media)

OPTIONAL FREE STANDING TUB