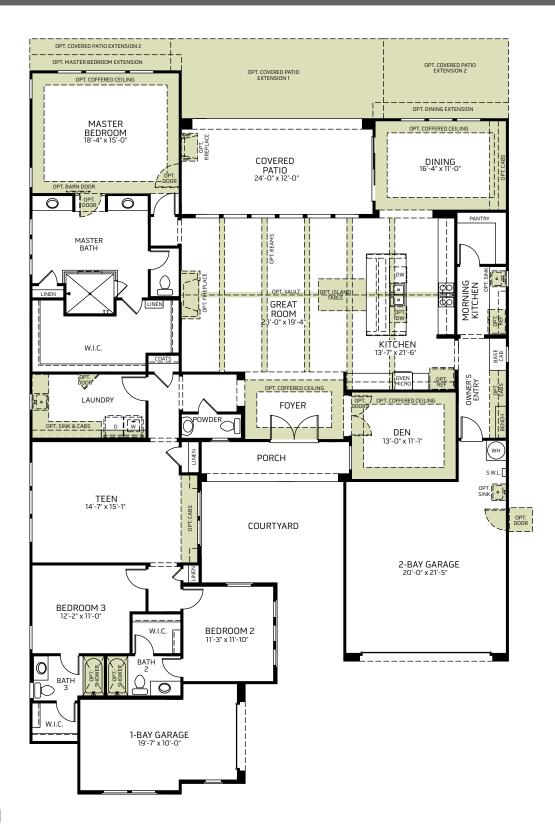

Single-Story • 3,168 Sq. Ft. • 3 Bedrooms • 3.5 Baths • Great Room • Kitchen with Island • Walk-in Pantry • Laundry • Owner's Entry • Covered Patio • Teen Room • Morning Kitchen • Den • 3-Bay Garage

Spanish (A)

### **FLOOR PLAN**

## **OPTIONS**

OPTIONAL COVERED PATIO EXTENSION 1

OPTIONAL CORNER MULTI SLIDE DOORS

OPTIONAL TWO MULTI-SLIDE DOORS

OPTIONAL HOBBY ROOM ILO DEN

OPTIONAL BEDROOM 4 ILO TEEN ROOM (not available with media) (not available with den 2)

OPTIONAL MEDIA ROOM ILO TEEN ROOM (not available with bedroom 4) (not available with den 2)

OPTIONAL DEN 2 ILO TEEN ROOM (not available with bedroom 4) (not available with media)

OPTIONAL FREE STANDING TUB

OPTIONAL FULL GLASS SHOWER