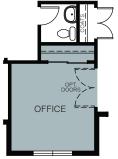

## ONE-STORY 2,322 SQ. FT.

**FIRST FLOOR** 2,322 Sq.Ft.

OPT. OFFICE

OPT. BUILT-IN BENCH AT MUDROOM

OPT. LAUNDRY SPACE AT MASTER CLOSET

OPT. SPA BATH AT MASTER BEDROOM ADDS 32 Sq. Ft.

Woodside Homes reserves the right to change floor plans, features, elevations, measurements are approximate. Please see Sales Professional for full details.