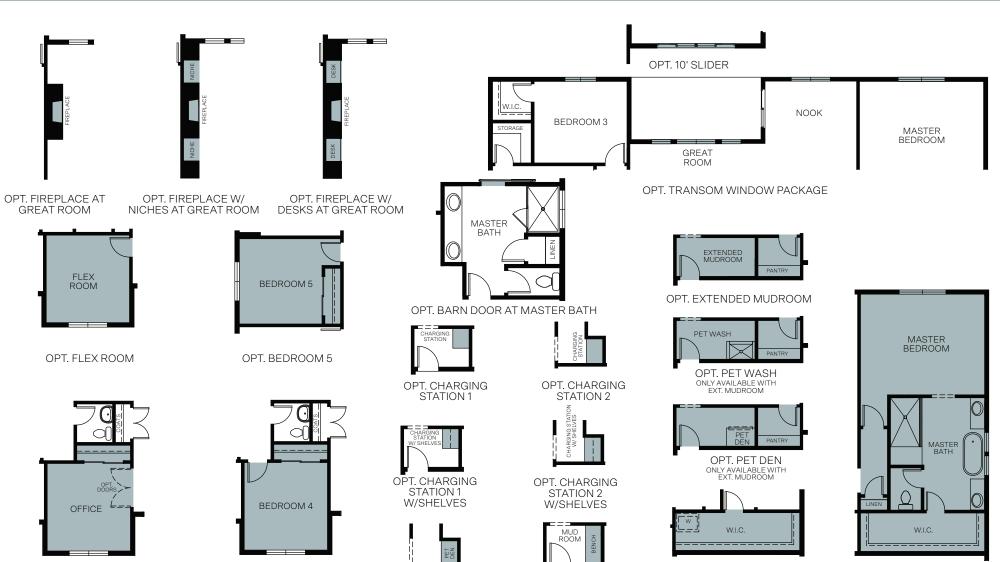

## ONE-STORY 2,322 SQ. FT.

**FIRST FLOOR** 2,322 Sq.Ft.

OPT. OFFICE

OPT. BUILT-IN BENCH AT MUDROOM

OPT. LAUNDRY SPACE AT MASTER CLOSET

OPT. SPA BATH AT MASTER BEDROOM ADDS 32 Sq. Ft.

Woodside Homes reserves the right to change floor plans, features, elevations, measurements are approximate. Please see Sales Professional for full details.