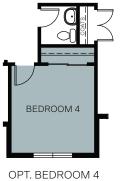

## ONE-STORY 2,322 SQ. FT.

**FIRST FLOOR** 2,322 Sq.Ft.

OPT. OFFICE

OPT. BUILT-IN BENCH AT MUDROOM

OPT. LAUNDRY SPACE AT MASTER CLOSET

OPT. SPA BATH AT MASTER BEDROOM ADDS 32 Sq. Ft.

Woodside Homes reserves the right to change floor plans, features, elevations, measurements are approximate. Please see Sales Professional for full details.