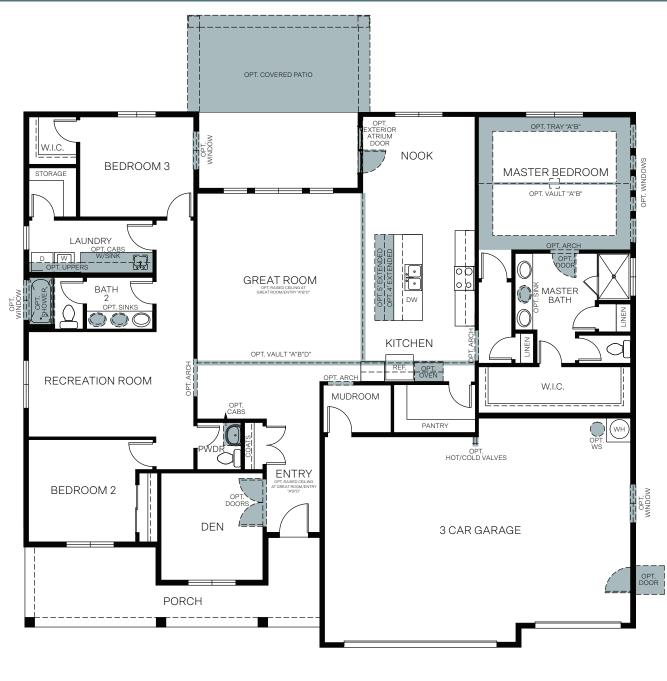

## ONE-STORY 2,322 SQ. FT.

**FIRST FLOOR** 2,322 Sq.Ft.

OPT. OFFICE

OPT. BUILT-IN BENCH AT MUDROOM

OPT. LAUNDRY SPACE AT MASTER CLOSET

OPT. SPA BATH AT MASTER BEDROOM ADDS 32 Sq. Ft.

Woodside Homes reserves the right to change floor plans, features, elevations, measurements are approximate. Please see Sales Professional for full details.