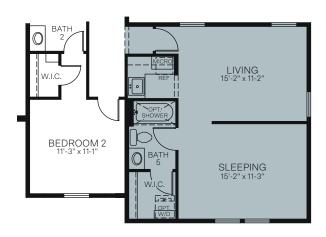

## Overlook

At the Dells

PARADISE | PLAN 5130

OPTIONAL COVERED PATIO 3 AT DINING

OPTIONAL 12 FT. CENTER SLIDING GLASS DOOR AT GREAT ROOM

OPTIONAL BEDROOM 4 WITH BATH 4 ILO DEN (NOT AVAILABLE WITH 8 FT. SLIDING GLASS DOOR AT DEN)