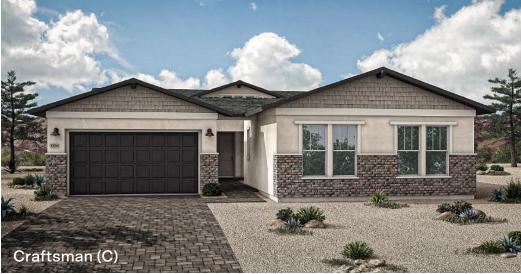

## Overlook

At the Dells

PARADISE | PLAN 5130

OPTIONAL COVERED PATIO 3 AT DINING

OPTIONAL 12 FT. CENTER SLIDING GLASS DOOR AT GREAT ROOM

OPTIONAL BEDROOM 4 WITH BATH 4 ILO DEN (NOT AVAILABLE WITH 8 FT. SLIDING GLASS DOOR AT DEN)