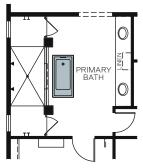

OPTIONAL FREESTANDING TUB AT PRIMARY BATHROOM (NOT AVAILABLE WITH SHOWER WITH FULL GLASS PANEL OPTION)

OPTIONAL SHOWER WITH FULL GLASS PANEL AT PRIMARY BATH
(NOT AVAILABLE WITH FREESTANDING TUB OPTION)