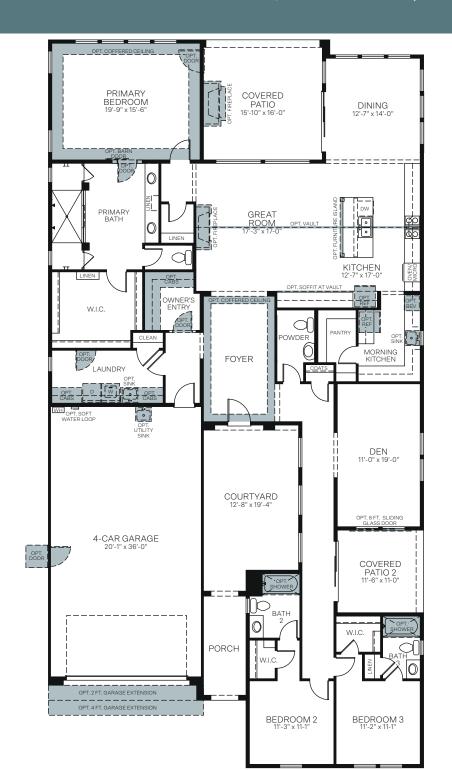

## Overlook

At the Dells

PARADISE | PLAN 5130

OPTIONAL COVERED PATIO 3 AT DINING

OPTIONAL 12 FT. CENTER SLIDING GLASS DOOR AT GREAT ROOM

OPTIONAL BEDROOM 4 WITH BATH 4 ILO DEN (NOT AVAILABLE WITH 8 FT. SLIDING GLASS DOOR AT DEN)

OPTIONAL HOME PLUS

OPTIONAL SUPER LAUNDRY WITH PET STATION (NOT AVAILABLE WITH BONUS ROOM)

OPTIONAL BONUS ROOM (NOT AVAILABLE WITH SUPER LAUNDRY OPTIONS)

OPTIONAL SUPER LAUNDRY (NOT AVAILABLE WITH BONUS ROOM)

OPTIONAL FREESTANDING TUB AT PRIMARY BATHROOM (NOT AVAILABLE WITH SHOWER WITH FULL GLASS PANEL OPTION)

OPTIONAL SHOWER WITH FULL GLASS PANEL AT PRIMARY BATH
(NOT AVAILABLE WITH FREESTANDING TUB OPTION)