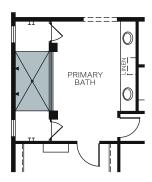

OPTIONAL FREESTANDING TUB AT PRIMARY BATHROOM (NOT AVAILABLE WITH SHOWER WITH FULL GLASS PANEL OPTION)

OPTIONAL SHOWER WITH FULL GLASS PANEL AT PRIMARY BATH
(NOT AVAILABLE WITH FREESTANDING TUB OPTION)