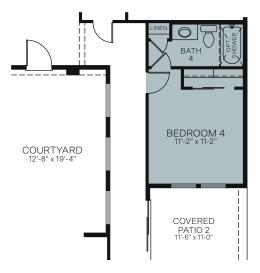

## Overlook

At the Dells

PARADISE | PLAN 5130

OPTIONAL COVERED PATIO 3 AT DINING

OPTIONAL 12 FT. CENTER SLIDING GLASS DOOR AT GREAT ROOM

OPTIONAL BEDROOM 4 WITH BATH 4 ILO DEN (NOT AVAILABLE WITH 8 FT. SLIDING GLASS DOOR AT DEN)