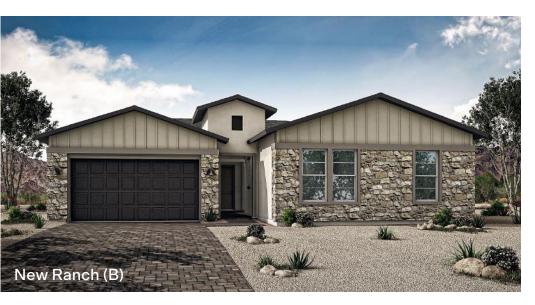

## Overlook

At the Dells

PARADISE | PLAN 5130

OPTIONAL COVERED PATIO 3 AT DINING

OPTIONAL 12 FT. CENTER SLIDING GLASS DOOR AT GREAT ROOM

OPTIONAL BEDROOM 4 WITH BATH 4 ILO DEN (NOT AVAILABLE WITH 8 FT. SLIDING GLASS DOOR AT DEN)