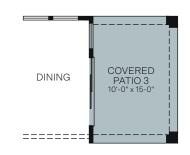

## Overlook

At the Dells

PARADISE | PLAN 5130

OPTIONAL COVERED PATIO 3 AT DINING

OPTIONAL 12 FT. CENTER SLIDING GLASS DOOR AT GREAT ROOM

OPTIONAL BEDROOM 4 WITH BATH 4 ILO DEN (NOT AVAILABLE WITH 8 FT. SLIDING GLASS DOOR AT DEN)