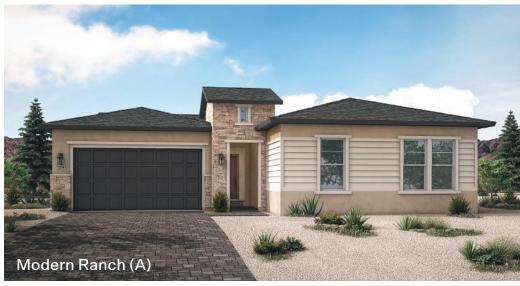

## Overlook

At the Dells

PARADISE | PLAN 5130

OPTIONAL COVERED PATIO 3 AT DINING

OPTIONAL 12 FT. CENTER SLIDING GLASS DOOR AT GREAT ROOM

OPTIONAL BEDROOM 4 WITH BATH 4 ILO DEN (NOT AVAILABLE WITH 8 FT. SLIDING GLASS DOOR AT DEN)