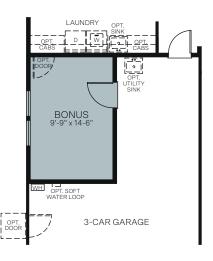

OPTIONAL HOME PLUS

OPTIONAL SUPER LAUNDRY WITH PET STATION (NOT AVAILABLE WITH BONUS ROOM)

OPTIONAL BONUS ROOM (NOT AVAILABLE WITH SUPER LAUNDRY OPTIONS)

OPTIONAL SUPER LAUNDRY (NOT AVAILABLE WITH BONUS ROOM)