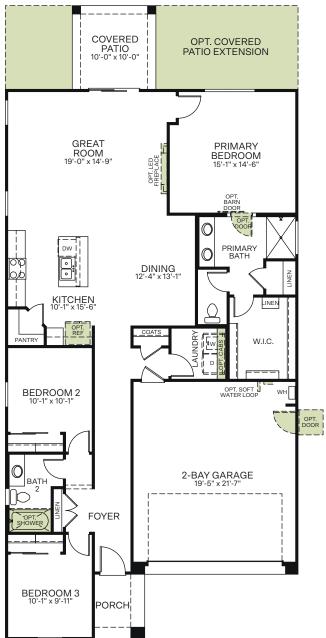

## Jade / 3516

## Single Story • 1,661 Sq. Ft. • 3 Bedrooms • 2 Baths • 2-Bay Garage

Spanish (A)

Craftsman (B)

Western Prairie (C)

Woodside Homes reserves the right to change floor plans, features, elevations, prices, materials and specifications without notice. All square footages and measurements are approximate. Please see Sales Professional for full details. 04/2023

## OPTIONS

Woodside Homes reserves the right to change floor plans, features, elevations, prices, materials and specifications without notice. All square footages and measurements are approximate. Please see Sales Professional for full details. 04/2023