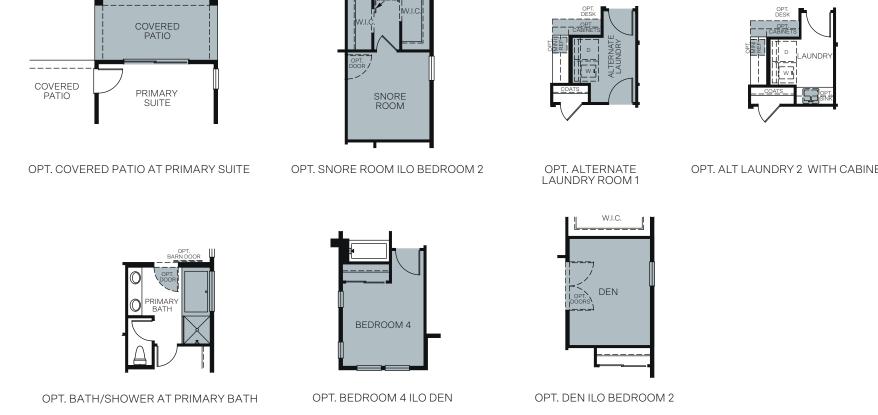

## THE SUNSET IRIS 5012

### SINGLE STORY 1,907 SQ. FT.

#### A - Traditional Prairie

FLOOR PLAN

**OPTIONS** 

specifications without notice. All square footages and measurements are approximate. Please see Sales Professional for full details. March 2023. Woodside Homes of Fresno Inc CA DRE#01486712; Responsible Broker: Matt Smith CA DRE# 02031520