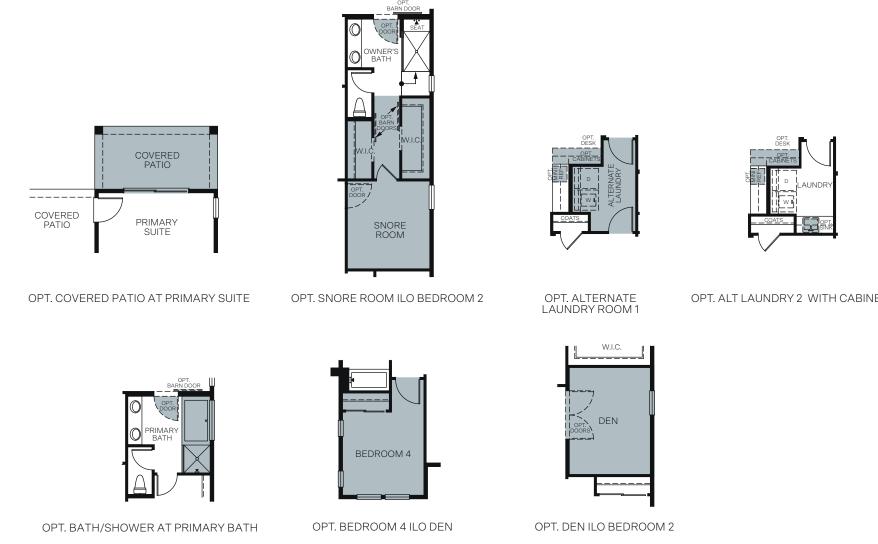

## THE SUNSET IRIS 5012

### SINGLE STORY 1,907 SQ. FT.

#### A - Traditional Prairie

FLOOR PLAN

**OPTIONS** 

specifications without notice. All square footages and measurements are approximate. Please see Sales Professional for full details. March 2023. Woodside Homes of Fresno Inc CA DRE#01486712; Responsible Broker: Matt Smith CA DRE# 02031520