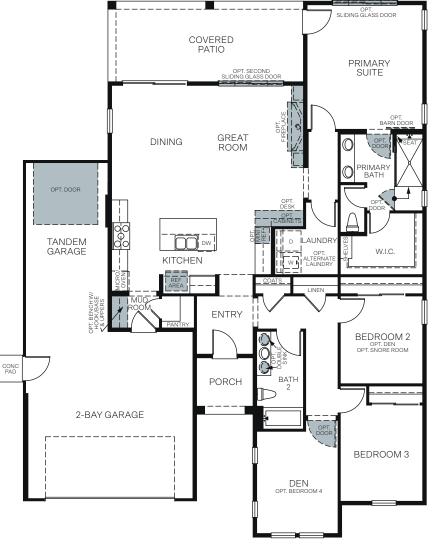

## THE SUNSET IRIS 5012



## **Cottonwood Creek**

At The Preserve

# Let's get you home.

moo.eemoHebisbooW



Woodside Homes reserves the right to change floor plans, features, elevations, prices, materials and specifications without notice. All square footages and measurements are approximate. Please see Sales Professional for full details. March 2023. Woodside Homes of Fresno Inc CA DRE#01486712;



### SINGLE STORY 1,907 SQ. FT.







#### A - Traditional Prairie



FLOOR PLAN

**OPTIONS** 











specifications without notice. All square footages and measurements are approximate. Please see Sales Professional for full details. March 2023. Woodside Homes of Fresno Inc CA DRE#01486712; Responsible Broker: Matt Smith CA DRE# 02031520