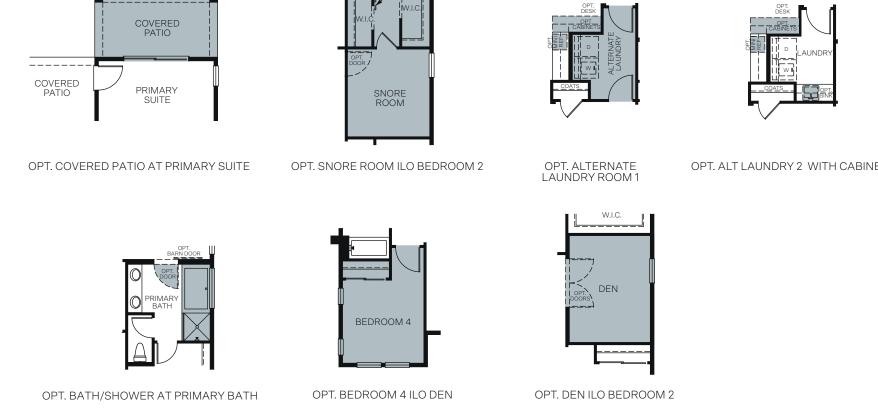

## THE SUNSET IRIS 5012

### SINGLE STORY 1,907 SQ. FT.

#### A - Traditional Prairie

FLOOR PLAN

**OPTIONS** 

specifications without notice. All square footages and measurements are approximate. Please see Sales Professional for full details. March 2023. Woodside Homes of Fresno Inc CA DRE#01486712; Responsible Broker: Matt Smith CA DRE# 02031520