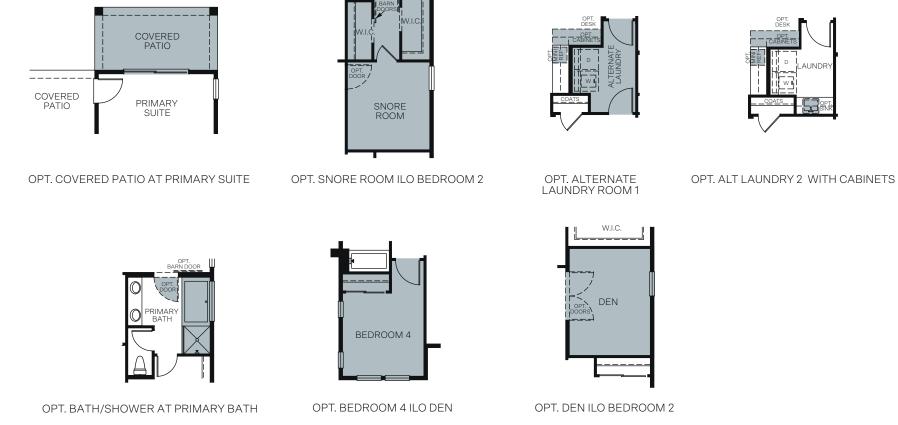

## THE SUNSET IRIS 5012

### SINGLE STORY 1,907 SQ. FT.

#### A - Traditional Prairie

FLOOR PLAN

**OPTIONS** 

specifications without notice. All square footages and measurements are approximate. Please see Sales Professional for full details. March 2023. Woodside Homes of Fresno Inc CA DRE#01486712; Responsible Broker: Matt Smith CA DRE# 02031520