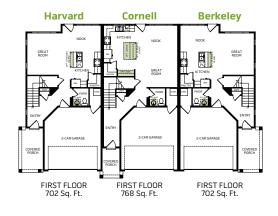

## **3 PLEX, 4 PLEX & 6 PLEX**

**3 PLEX** 

**4 PLEX** 

**6 PLEX** 

Woodside Homes reserves the right to change elevations, specifications, materials and prices without notice. All square footages are approximate. Window location, porches, ceiling heights and room dimensions vary per elevation. The availability of certain options is subject to construction status and schedule. Optional features may be predetermined and included at additional cost on select homes. Renderings are artist's conception only. Rev. 03/21