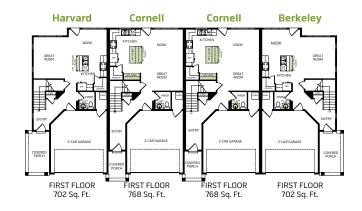

## **3 PLEX, 4 PLEX & 6 PLEX**

**3 PLEX** 

**4 PLEX** 

**6 PLEX** 

Woodside Homes reserves the right to change elevations, specifications, materials and prices without notice. All square footages are approximate. Window location, porches, ceiling heights and room dimensions vary per elevation. The availability of certain options is subject to construction status and schedule. Optional features may be predetermined and included at additional cost on select homes. Renderings are artist's conception only. Rev. 03/21