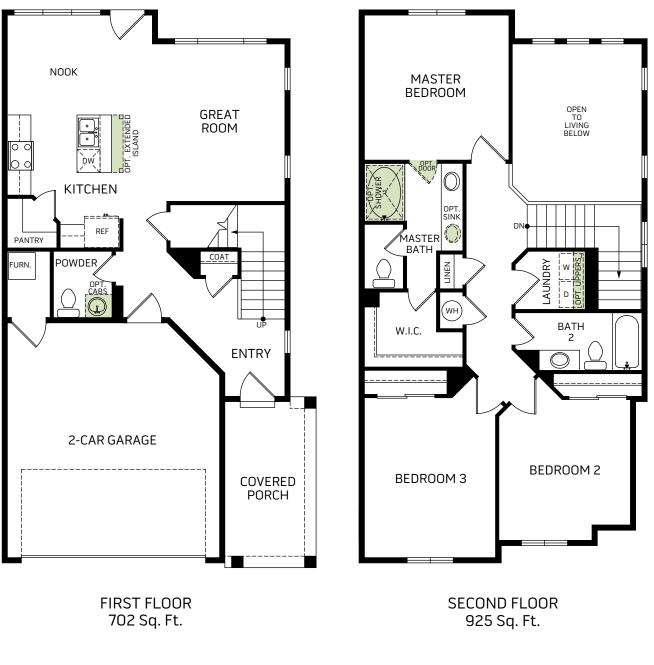

## **Berkeley**

Two-story • 1,627 Finished Sq. Ft. • 3 Bedrooms • 2.5 Baths • Open Space Living • Great Room • Kitchen with Island • 2 Car Garage

Woodside Homes reserves the right to change elevations, specifications, materials and prices without notice. All square footages are approximate. Window location, porches, ceiling heights and room dimensions vary per elevation. The availability of certain options is subject to construction status and schedule. Optional features may be predetermined and included at additional cost on select homes. Renderings are artist's conception only. Rev. 2/21