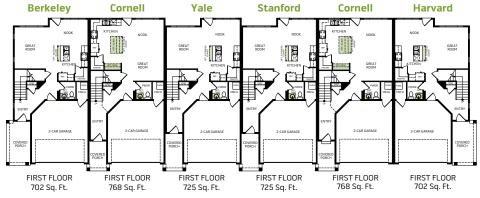

## **3 PLEX, 4 PLEX & 6 PLEX**

**3 PLEX** 

**4 PLEX** 

**6 PLEX** 

Woodside Homes reserves the right to change elevations, specifications, materials and prices without notice. All square footages are approximate. Window location, porches, ceiling heights and room dimensions vary per elevation. The availability of certain options is subject to construction status and schedule. Optional features may be predetermined and included at additional cost on select homes. Renderings are artist's conception only. Rev. 03/21