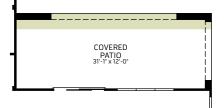

Two-Story • 3,345 Sq. Ft. • 4 Bedrooms • 3.5 Baths • Den • Great Room • Kitchen with Island • Morning Kitchen • Walk-In Pantry • Laundry • Owner's Entry • Covered Patio • 3-Bay Garage • Courtyard

Ranch (A)

OPTIONAL 8 FT SLIDING GLASS DOOR AT DEN

OPTIONAL EXTENDED COVERED PATIO

OPTIONAL HOME PLUS

1ASTER BATH

OPTIONAL EXTENDED SHOWER WITH FULL GLASS

OPTIONAL 15 FT MULTI-SLIDE GLASS DOOR AT GREAT ROOM

OPTIONAL MASTER BAY WINDOW