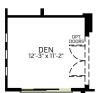

Two-Story • 3,345 Sq. Ft. • 4 Bedrooms • 3.5 Baths • Den • Great Room • Kitchen with Island • Morning Kitchen • Walk-In Pantry • Laundry • Owner's Entry • Covered Patio • 3-Bay Garage • Courtyard

Ranch (A)

OPTIONAL 8 FT SLIDING GLASS DOOR AT DEN

OPTIONAL EXTENDED COVERED PATIO

OPTIONAL HOME PLUS

1ASTER BATH

OPTIONAL EXTENDED SHOWER WITH FULL GLASS

OPTIONAL 15 FT MULTI-SLIDE GLASS DOOR AT GREAT ROOM

OPTIONAL MASTER BAY WINDOW