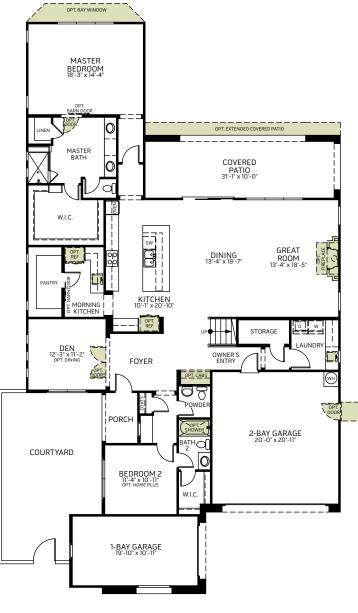

#### **FLOOR PLAN**

Woodside Homes reserves the right to change floor plans, maps, prices, and specifications without notice. Prices are subject to change without notice. The model information listed, including availability, floor plans, elevations, features, and other information are subject to change. Model home interior decorating, landscaping, fencing, and other amenities are for display purposes only. All renderings, floor plans, and maps are artist conceptions and are not intended to be an actual depiction of the buildings, fencing, driveways, or landscaping, Optional features may be included at additional cost and are subject to construction cut-off dates. All square foot measurements, elevations, features, and floor plans are approximate. This advertisement is for illustration purposes only and not part of a legal contract. Please see Sales Representative for full details, and additional information about options shown dashed on base floor plan. Woodside Homes Sales AZ, LLC. 02/2021

### **OPTIONS**

OPTIONAL EXTENDED SHOWER WITH HALF WALL AND GLASS

OPT.

OPTIONAL ISLAND TABLE

OPTIONAL FURNITURE ISLAND

OPTIONAL SEPARATE SHOWER AND TUB

OPTIONAL DINING

OPTIONAL FREESTANDING TUB

OPTIONAL 8 FT SLIDING GLASS DOOR AT DEN

OPTIONAL EXTENDED COVERED PATIO

OPTIONAL HOME PLUS

1ASTER BATH

OPTIONAL EXTENDED SHOWER WITH FULL GLASS

OPTIONAL 15 FT MULTI-SLIDE GLASS DOOR AT GREAT ROOM

OPTIONAL MASTER BAY WINDOW

**OPTIONAL BEDROOM 5 SUITE** 