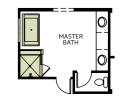

### **OPTIONS**

OPTIONAL EXTENDED SHOWER WITH HALF WALL AND GLASS

OPT.

OPTIONAL ISLAND TABLE

OPTIONAL FURNITURE ISLAND

OPTIONAL SEPARATE SHOWER AND TUB

OPTIONAL DINING

OPTIONAL FREESTANDING TUB

OPTIONAL 8 FT SLIDING GLASS DOOR AT DEN

OPTIONAL EXTENDED COVERED PATIO

OPTIONAL HOME PLUS

1ASTER BATH

OPTIONAL EXTENDED SHOWER WITH FULL GLASS

OPTIONAL 15 FT MULTI-SLIDE GLASS DOOR AT GREAT ROOM

OPTIONAL MASTER BAY WINDOW