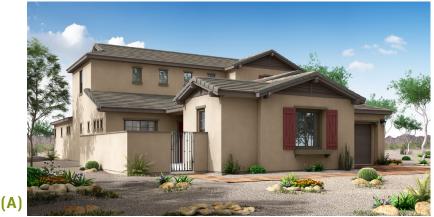

Two-Story • 3,345 Sq. Ft. • 4 Bedrooms • 3.5 Baths • Den • Great Room • Kitchen with Island • Morning Kitchen • Walk-In Pantry • Laundry • Owner's Entry • Covered Patio • 3-Bay Garage • Courtyard

Ranch (A)