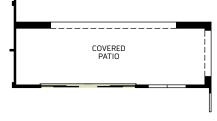

OPTIONAL 8 FT SLIDING GLASS DOOR AT DEN

OPTIONAL EXTENDED COVERED PATIO

OPTIONAL HOME PLUS

1ASTER BATH

OPTIONAL EXTENDED SHOWER WITH FULL GLASS

OPTIONAL 15 FT MULTI-SLIDE GLASS DOOR AT GREAT ROOM

OPTIONAL MASTER BAY WINDOW