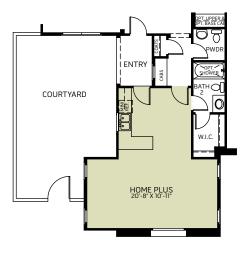

#### **FLOOR PLAN**

Woodside Homes reserves the right to change floor plans, maps, prices, and specifications without notice. Prices are subject to change without notice. The model information listed, including availability, floor plans, elevations, features, and other information are subject to change. Model home interior decorating, landscaping, fencing, and other amenities are for display purposes only. All renderings, floor plans, and maps are artist conceptions and are not intended to be an actual depiction of the buildings, fencing, driveways, or landscaping, Optional features may be included at additional cost and are subject to construction cut-off dates. All square foot measurements, elevations, features, and floor plans are approximate. This advertisement is for illustration purposes only and not part of a legal contract. Please see Sales Representative for full details, and additional information about options shown dashed on base floor plan. Woodside Homes Sales AZ, LLC. 02/2021

Two-Story • 3,345 Sq. Ft. • 4 Bedrooms • 3.5 Baths • Den • Great Room • Kitchen with Island • Morning Kitchen • Walk-In Pantry • Laundry • Owner's Entry • Covered Patio • 3-Bay Garage • Courtyard

Ranch (A)