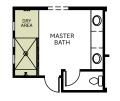

### **OPTIONS**

OPTIONAL EXTENDED SHOWER WITH HALF WALL AND GLASS

OPT.

OPTIONAL ISLAND TABLE

OPTIONAL FURNITURE ISLAND

OPTIONAL SEPARATE SHOWER AND TUB

OPTIONAL DINING

OPTIONAL FREESTANDING TUB

OPTIONAL 8 FT SLIDING GLASS DOOR AT DEN

OPTIONAL EXTENDED COVERED PATIO

OPTIONAL HOME PLUS

1ASTER BATH

OPTIONAL EXTENDED SHOWER WITH FULL GLASS

OPTIONAL 15 FT MULTI-SLIDE GLASS DOOR AT GREAT ROOM

OPTIONAL MASTER BAY WINDOW