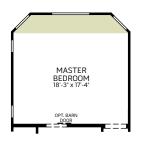

OPTIONAL 8 FT SLIDING GLASS DOOR AT DEN

OPTIONAL EXTENDED COVERED PATIO

OPTIONAL HOME PLUS

1ASTER BATH

OPTIONAL EXTENDED SHOWER WITH FULL GLASS

OPTIONAL 15 FT MULTI-SLIDE GLASS DOOR AT GREAT ROOM

OPTIONAL MASTER BAY WINDOW