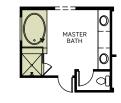

### **OPTIONS**

OPTIONAL EXTENDED SHOWER WITH HALF WALL AND GLASS

OPT.

OPTIONAL ISLAND TABLE

OPTIONAL FURNITURE ISLAND

OPTIONAL SEPARATE SHOWER AND TUB

OPTIONAL DINING

OPTIONAL FREESTANDING TUB

OPTIONAL 8 FT SLIDING GLASS DOOR AT DEN

OPTIONAL EXTENDED COVERED PATIO

OPTIONAL HOME PLUS

1ASTER BATH

OPTIONAL EXTENDED SHOWER WITH FULL GLASS

OPTIONAL 15 FT MULTI-SLIDE GLASS DOOR AT GREAT ROOM

OPTIONAL MASTER BAY WINDOW