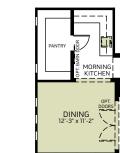

Two-Story • 3,345 Sq. Ft. • 4 Bedrooms • 3.5 Baths • Den • Great Room • Kitchen with Island • Morning Kitchen • Walk-In Pantry • Laundry • Owner's Entry • Covered Patio • 3-Bay Garage • Courtyard

Ranch (A)

### **OPTIONS**

OPTIONAL EXTENDED SHOWER WITH HALF WALL AND GLASS

OPT.

OPTIONAL ISLAND TABLE

OPTIONAL FURNITURE ISLAND

OPTIONAL SEPARATE SHOWER AND TUB

OPTIONAL DINING

OPTIONAL FREESTANDING TUB