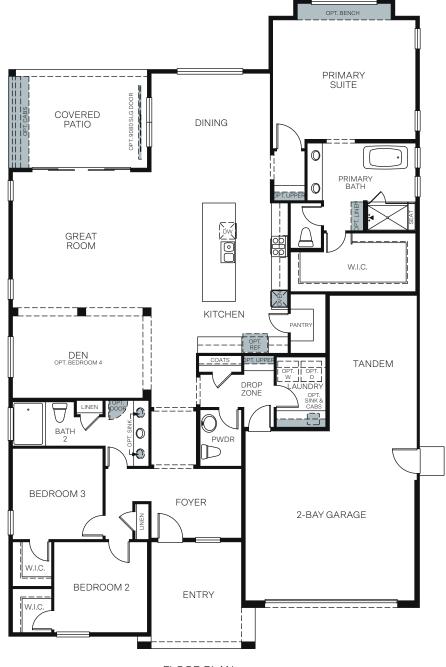

The Woodlands At Brooklyn Trail

# Let's get you home.

moo.eemoHebisbooW



Woodside Homes reserves the right to change floor plans, features, elevations, prices, materials and specifications without notice. All square footages and measurements are approximate. Please see Sales Professional for full details.



#### BLUEBELL 5022





## SINGLE STORY 2,549 SQ. FT.



FLOOR PLAN

### **OPTIONS**



OPT. BEDROOM 4 ILO DEN





#### OPT. SEPARATE TUB/SHOWER

OPT. WALK-IN SHOWER



Woodside Homes reserves the right to change floor plans, features, elevations, prices, materials and specifications without notice. All square footages and measurements are approximate. Please see Sales Professional for full details. 10/2023