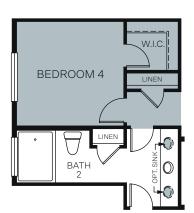

The Woodlands At Brooklyn Trail

# Let's get you home.

moo.eemoHebisbooW



Woodside Homes reserves the right to change floor plans, features, elevations, prices, materials and specifications without notice. All square footages and measurements are approximate. Please see Sales Professional for full details.



#### BLUEBELL 5022





## SINGLE STORY 2,549 SQ. FT.



FLOOR PLAN

### **OPTIONS**



OPT. BEDROOM 4 ILO DEN





#### OPT. SEPARATE TUB/SHOWER

OPT. WALK-IN SHOWER



Woodside Homes reserves the right to change floor plans, features, elevations, prices, materials and specifications without notice. All square footages and measurements are approximate. Please see Sales Professional for full details. 10/2023