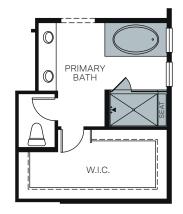

#### OPT. SEPARATE TUB/SHOWER

OPT. WALK-IN SHOWER

Woodside Homes reserves the right to change floor plans, features, elevations, prices, materials and specifications without notice. All square footages and measurements are approximate. Please see Sales Professional for full details. 10/2023