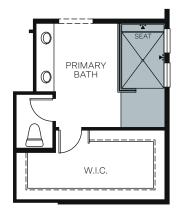

#### BLUEBELL 5022

## SINGLE STORY 2,549 SQ. FT.

FLOOR PLAN

#### OPT. SEPARATE TUB/SHOWER

OPT. WALK-IN SHOWER

Woodside Homes reserves the right to change floor plans, features, elevations, prices, materials and specifications without notice. All square footages and measurements are approximate. Please see Sales Professional for full details. 10/2023