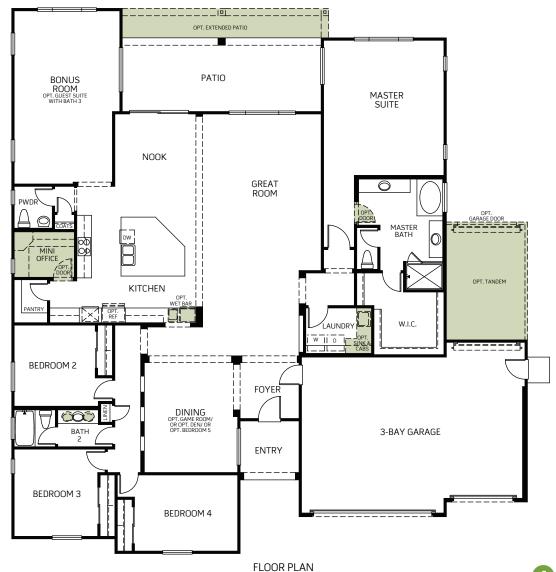

# Ridge Creek Estates

One Story • 3,218 Sq. Ft. • 4 Bedrooms • 2 Baths Great Room • Kitchen with Island • Dining • Nook • 3-Bay Garage

#### **OPTIONS**

В

OPTIONAL SLIDING GLASS DOOR AT GREAT ROOM

OPTIONAL GUEST SUITE WITH BATH 3 IN LIEU OF BONUS

OPTIONAL FREE-STANDING TUB AT MASTER BATH

ALTERNATE DECK-MOUNT TUB AT MASTER BATH

OPTIONAL EXTENDED PATIO

#### **OPTIONS**

В

OPTIONAL DEN IN LIEU OF DINING ROOM

OPTIONAL SUPER SHOWER AT MASTER BATH

OPTIONAL SHOWER AT MASTER BATH

Elizabeth.Cedillo@WoodsideHomes.com