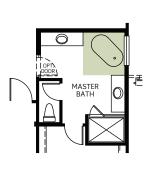

#### **OPTIONS**

В

OPTIONAL SLIDING GLASS DOOR AT GREAT ROOM

OPTIONAL GUEST SUITE WITH BATH 3 IN LIEU OF BONUS

OPTIONAL FREE-STANDING TUB AT MASTER BATH

ALTERNATE DECK-MOUNT TUB AT MASTER BATH

OPTIONAL EXTENDED PATIO