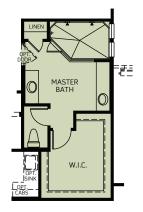

#### **OPTIONS**

В

OPTIONAL SLIDING GLASS DOOR AT GREAT ROOM

OPTIONAL GUEST SUITE WITH BATH 3 IN LIEU OF BONUS

OPTIONAL FREE-STANDING TUB AT MASTER BATH

ALTERNATE DECK-MOUNT TUB AT MASTER BATH

OPTIONAL EXTENDED PATIO