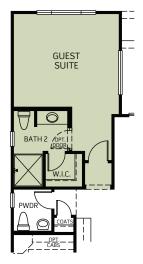

#### **OPTIONS**

В

OPTIONAL SLIDING GLASS DOOR AT GREAT ROOM

OPTIONAL GUEST SUITE WITH BATH 3 IN LIEU OF BONUS

OPTIONAL FREE-STANDING TUB AT MASTER BATH

ALTERNATE DECK-MOUNT TUB AT MASTER BATH

OPTIONAL EXTENDED PATIO