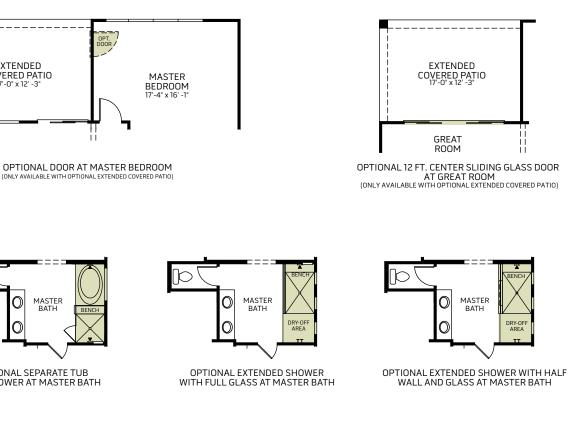

## **OPTIONS**

OPTIONAL SEPARATE TUB AND SHOWER AT MASTER BATH

OPTIONAL KITCHEN APPLIANCE PACKAGE

OPTIONAL BEDROOM 6 AND BATH 4 ILO LOFT

Woodside Homes reserves the right to change floor plans, maps, prices, and specifications without notice. Prices are subject to change without Notice. The model information listed, including availability, floor plans, elevations, features, and other information are subject to change without notice. The model information are subject to change without and the interval of the subject of the subject to change without and the information are subject to change. Model home interior decorating, landscaping, fencing, and other amenities are for display purposes only. All renderings, floor plans, and maps are artist conceptions and are not intended to be an actual depiction of the buildings, fencing, driveways, or landscaping. Optional features may be included at additional cost and are subject to construction cut-off dates. All square foot measurements, elevations, features, and floor plans are approximate. This advertisement is for illustration purposes only and not part of a legal contract. Please see Sales Representative for full details, and additional information about options shown dashed on base floor plan. Woodside Homes Sales AZ, LLC. 12/2020