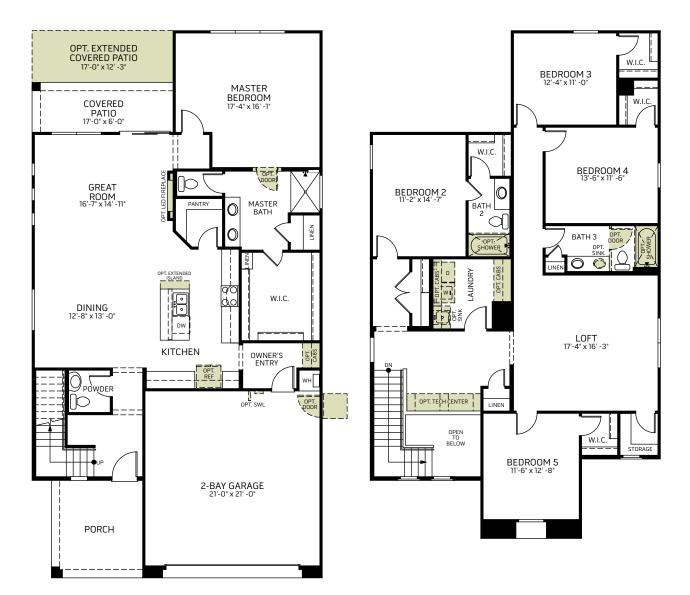

## Liberty / 3531

Spanish (A)

Western Prairie (C)

## **FLOOR PLAN**

Woodside Homes reserves the right to change floor plans, maps, prices, and specifications without notice. Prices are subject to change without notice. The model information listed, including availability, floor plans, elevations, features, and other information are subject to change. Model home interior decorating, landscaping, fencing, and other amenities are for display purposes only. All renderings, floor plans, and maps are artist conceptions and are not intended to be an actual depiction of the buildings, fencing, driveways, or landscaping. Optional features may be included at additional cost and are subject to construction cut-off dates. All square foot measurements, elevations, features, and floor plans are approximate. This advertisement is for illustration purposes only and not part of a legal contract. Please see Sales Representative for full details, and additional information about options shown dashed on base floor plan. Woodside Homes Sales AZ, LLC. 12/2020

## Liberty / 3531