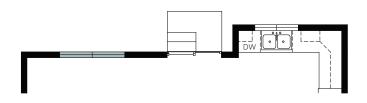

## TWO-STORY 1,529 SQ. FT.

OPT. TRANSOM WINDOW PACKAGE

OPT. WINDOW SEAT Adds: 16 Sq. Ft.

Woodside Homes reserves the right to change floor plans, features, elevations, prices, materials and specifications without notice. All square footages and measurements are approximate. Please see Sales Professional for full details. 10/2024