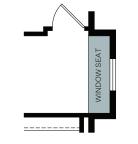

## TWO-STORY 1,529 SQ. FT.

OPT. TRANSOM WINDOW PACKAGE

OPT. WINDOW SEAT Adds: 16 Sq. Ft.

Woodside Homes reserves the right to change floor plans, features, elevations, prices, materials and specifications without notice. All square footages and measurements are approximate. Please see Sales Professional for full details. 10/2024