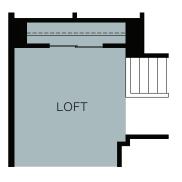

## TWO-STORY 1,529 SQ. FT.

OPT. TRANSOM WINDOW PACKAGE

OPT. WINDOW SEAT Adds: 16 Sq. Ft.

Woodside Homes reserves the right to change floor plans, features, elevations, prices, materials and specifications without notice. All square footages and measurements are approximate. Please see Sales Professional for full details. 10/2024