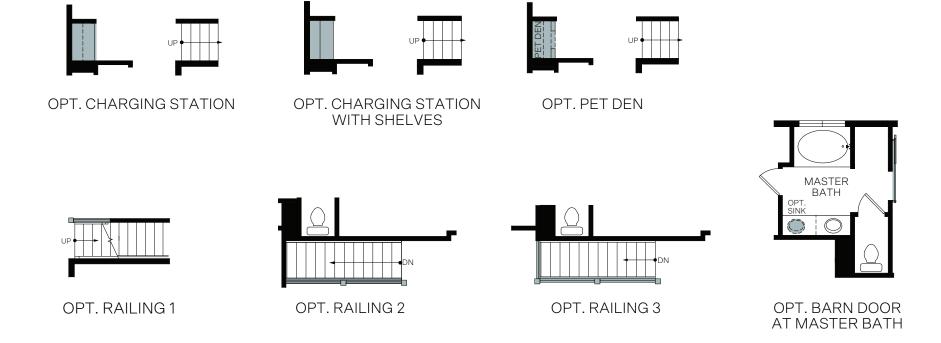

## TWO-STORY 1,529 SQ. FT.

OPT. TRANSOM WINDOW PACKAGE

OPT. WINDOW SEAT Adds: 16 Sq. Ft.

Woodside Homes reserves the right to change floor plans, features, elevations, prices, materials and specifications without notice. All square footages and measurements are approximate. Please see Sales Professional for full details. 10/2024