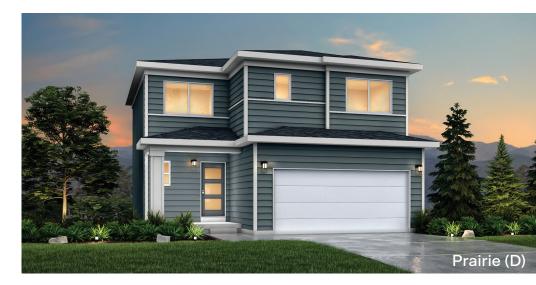

## CEDAR

Boulder

At Sky Ranch

## TWO-STORY 1,529 SQ. FT.

OPT. TRANSOM WINDOW PACKAGE

OPT. WINDOW SEAT Adds: 16 Sq. Ft.

Woodside Homes reserves the right to change floor plans, features, elevations, prices, materials and specifications without notice. All square footages and measurements are approximate. Please see Sales Professional for full details. 10/2024