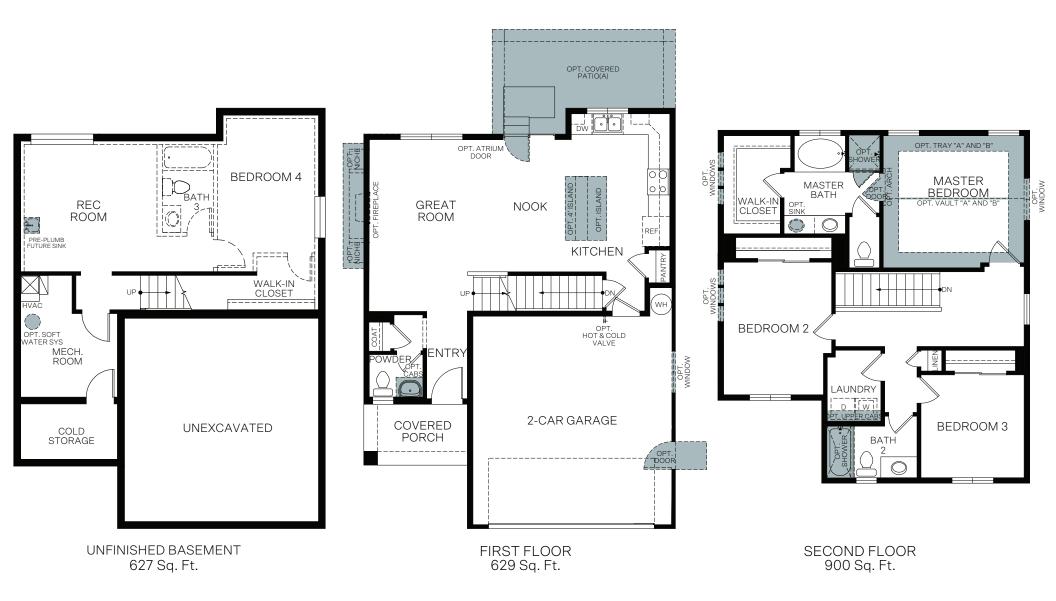

## TWO-STORY 1,529 SQ. FT.

OPT. TRANSOM WINDOW PACKAGE

OPT. WINDOW SEAT Adds: 16 Sq. Ft.

Woodside Homes reserves the right to change floor plans, features, elevations, prices, materials and specifications without notice. All square footages and measurements are approximate. Please see Sales Professional for full details. 10/2024