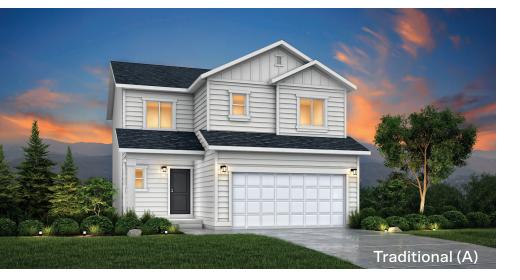

## CEDAR

Boulder

At Sky Ranch

## TWO-STORY 1,529 SQ. FT.

OPT. TRANSOM WINDOW PACKAGE

OPT. WINDOW SEAT Adds: 16 Sq. Ft.

Woodside Homes reserves the right to change floor plans, features, elevations, prices, materials and specifications without notice. All square footages and measurements are approximate. Please see Sales Professional for full details. 10/2024