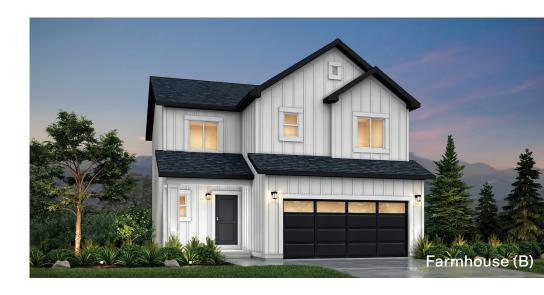

## CEDAR

Boulder

At Sky Ranch

## TWO-STORY 1,529 SQ. FT.

OPT. TRANSOM WINDOW PACKAGE

OPT. WINDOW SEAT Adds: 16 Sq. Ft.

Woodside Homes reserves the right to change floor plans, features, elevations, prices, materials and specifications without notice. All square footages and measurements are approximate. Please see Sales Professional for full details. 10/2024