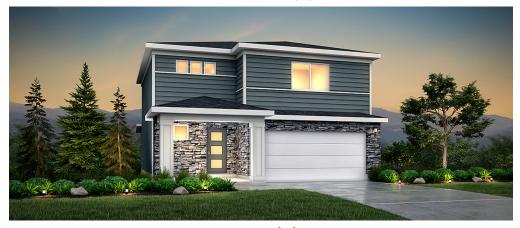

## Elm

Two-story • 1,619 Finished Sq. Ft. • 3 Bedrooms • 2.5 Baths • Open Great Room • Opt Extended Loft • Opt Storage • Opt Covered Patio • 2-Car Garage

Traditional (A)

Farmhouse (B)

Prairie (D)

Two-story • 1,619 Finished Sq. Ft. • 3 Bedrooms • 2.5 Baths • Open Great Room • Opt Extended Loft • Opt Storage • Opt Covered Patio • 2-Car Garage