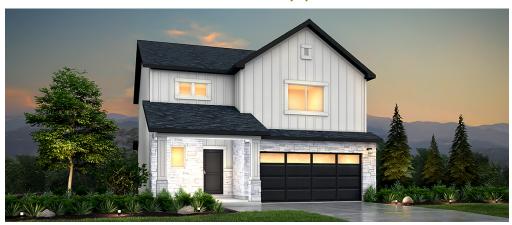

## Elm

Two-story • 1,619 Finished Sq. Ft. • 3 Bedrooms • 2.5 Baths • Open Great Room • Opt Extended Loft • Opt Storage • Opt Covered Patio • 2-Car Garage

Traditional (A)

Farmhouse (B)

Prairie (D)

Two-story • 1,619 Finished Sq. Ft. • 3 Bedrooms • 2.5 Baths • Open Great Room • Opt Extended Loft • Opt Storage • Opt Covered Patio • 2-Car Garage