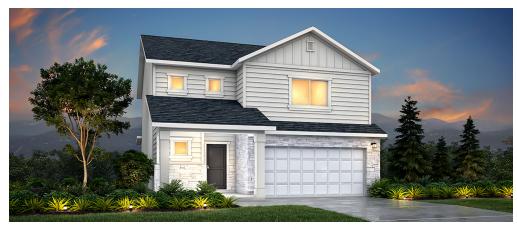

## Elm

Two-story • 1,619 Finished Sq. Ft. • 3 Bedrooms • 2.5 Baths • Open Great Room • Opt Extended Loft • Opt Storage • Opt Covered Patio • 2-Car Garage

Traditional (A)

Farmhouse (B)

Prairie (D)

Two-story • 1,619 Finished Sq. Ft. • 3 Bedrooms • 2.5 Baths • Open Great Room • Opt Extended Loft • Opt Storage • Opt Covered Patio • 2-Car Garage