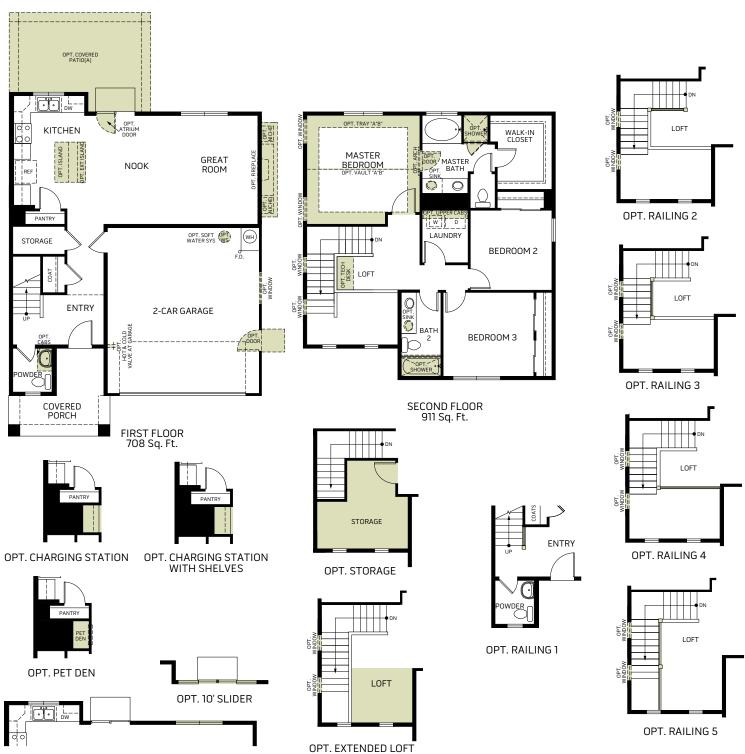

## Elm

Two-story • 1,619 Finished Sq. Ft. • 3 Bedrooms • 2.5 Baths • Open Great Room • Opt Extended Loft • Opt Storage • Opt Covered Patio • 2-Car Garage

Traditional (A)

Farmhouse (B)

Prairie (D)

Two-story • 1,619 Finished Sq. Ft. • 3 Bedrooms • 2.5 Baths • Open Great Room • Opt Extended Loft • Opt Storage • Opt Covered Patio • 2-Car Garage

OPT. TRANSOM WINDOW PACKAGE

Woodside Homes reserves the right to change elevations, specifications, materials and prices without notice. All square footages are approximate. Window location, porches, ceiling heights and room dimensions vary per elevation. The availability of certain options is subject to construction status and schedule. Optional features may be predetermined and included at additional cost on select homes. Renderings are artist's conception only.