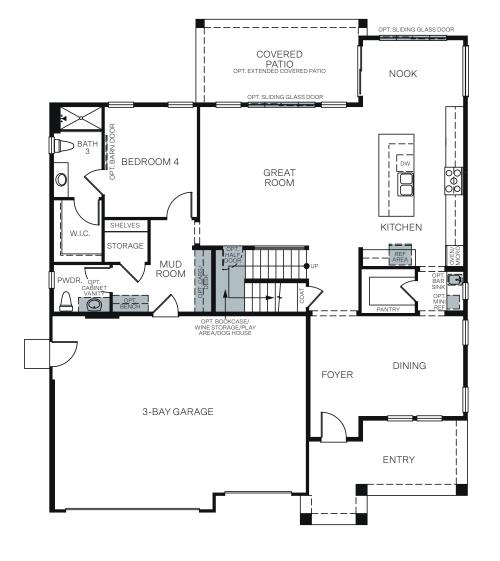

### TWO STORY 3,073 SQ. FT.

FIRST FLOOR

SECOND FLOOR

#### **OPTIONS**

OPT. CABS/ DESK/ WET BAR

Woodside Homes reserves the right to change floor plans, features, elevations, prices, materials and specifications without notice. All square footages and measurements are approximate. Please see Sales Professional for full details. March 2024. Woodside Homes of Fresno Inc CA DRE#01486712; Responsible Broker: Matt Smith CA DRE# 02031520