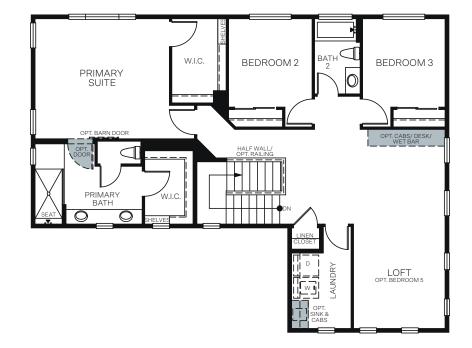

## **THE DAYBREAK 5052**

Cottonwood Creek

At The Preserve



# Let's get you home.

moo.eemoHebisbooW



Woodside Homes reserves the right to change floor plans, features, elevations, prices, materials and specifications without notice. All square footages and measurements are approximate. Please see Sales Professional for full details. March 2024. Woodside Homes of Fresno Inc CA DRE#01486712; Responsible Broker: Matt Smith CA DRE# 02031520



### TWO STORY 3,073 SQ. FT.









FIRST FLOOR



SECOND FLOOR

#### **OPTIONS**

OPT. CABS/ DESK/ WET BAR





Woodside Homes reserves the right to change floor plans, features, elevations, prices, materials and specifications without notice. All square footages and measurements are approximate. Please see Sales Professional for full details. March 2024. Woodside Homes of Fresno Inc CA DRE#01486712; Responsible Broker: Matt Smith CA DRE# 02031520