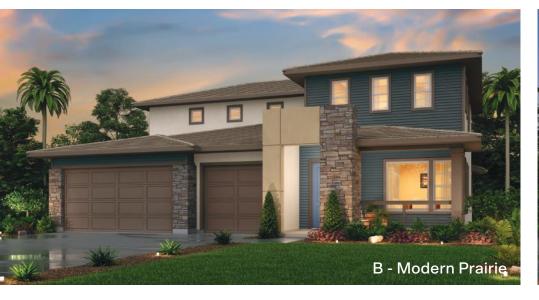

## **THE DAYBREAK 5052**

Cottonwood Creek

At The Preserve

### TWO STORY 3,073 SQ. FT.

FIRST FLOOR

SECOND FLOOR