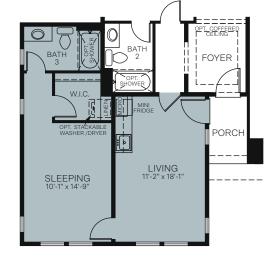

## Horizon At the Dells

ECLIPSE | PLAN 4122

## SINGLE-STORY • 2,258 SQ. FT.

OPTIONAL COVERED PATIO EXTENSION 2

OPTIONAL EXTENDED SHOWER WITH FULL GLASS AT PRIMARY BATHROOM

PT. 8 FT. SLIDING GLASS DOOR

SITTING 9'-6" x 18'-1" GREAT

ROOM

20'-7" x 18'-1"