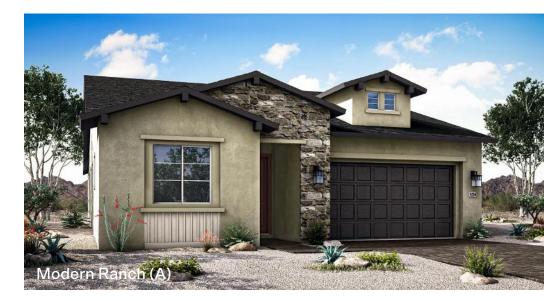

## Horizon At the Dells



ECLIPSE | PLAN 4122







## SINGLE-STORY • 2,258 SQ. FT.





OPTIONAL COVERED PATIO EXTENSION 2







OPTIONAL EXTENDED SHOWER WITH FULL GLASS AT PRIMARY BATHROOM

PT. 8 FT. SLIDING GLASS DOOR

SITTING 9'-6" x 18'-1" GREAT

ROOM

20'-7" x 18'-1"



OPTIONAL 12 FT. CENTER SLIDING GLASS DOOR AT DINING



OPTIONAL HOME PLUS



OPTIONAL SEE-THROUGH FIREPLACE





Woodside Homes reserves the right to change floor plans, features, elevations, prices, materials and specifications without notice. All square footages and measurements are approximate. Please see Sales Professional for full details. 05/2023