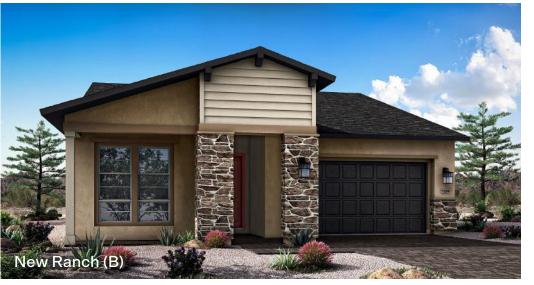

## Horizon At the Dells



ECLIPSE | PLAN 4122







## SINGLE-STORY • 2,258 SQ. FT.





OPTIONAL COVERED PATIO EXTENSION 2







OPTIONAL EXTENDED SHOWER WITH FULL GLASS AT PRIMARY BATHROOM

PT. 8 FT. SLIDING GLASS DOOR

SITTING 9'-6" x 18'-1" GREAT

ROOM

20'-7" x 18'-1"



OPTIONAL 12 FT. CENTER SLIDING GLASS DOOR AT DINING



OPTIONAL HOME PLUS



OPTIONAL SEE-THROUGH FIREPLACE





Woodside Homes reserves the right to change floor plans, features, elevations, prices, materials and specifications without notice. All square footages and measurements are approximate. Please see Sales Professional for full details. 05/2023