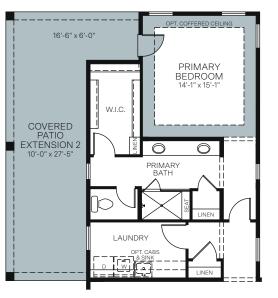

## SINGLE-STORY • 2,258 SQ. FT.

OPTIONAL COVERED PATIO EXTENSION 2

OPTIONAL EXTENDED SHOWER WITH FULL GLASS AT PRIMARY BATHROOM

PT. 8 FT. SLIDING GLASS DOOR

SITTING 9'-6" x 18'-1" GREAT

ROOM

20'-7" x 18'-1"