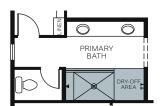

## SINGLE-STORY • 2,258 SQ. FT.

OPTIONAL COVERED PATIO EXTENSION 2

OPTIONAL EXTENDED SHOWER WITH FULL GLASS AT PRIMARY BATHROOM

PT. 8 FT. SLIDING GLASS DOOR

SITTING 9'-6" x 18'-1" GREAT

ROOM

20'-7" x 18'-1"