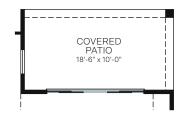

## SINGLE-STORY • 2,258 SQ. FT.

OPTIONAL COVERED PATIO EXTENSION 2

OPTIONAL EXTENDED SHOWER WITH FULL GLASS AT PRIMARY BATHROOM

PT. 8 FT. SLIDING GLASS DOOR

SITTING 9'-6" x 18'-1" GREAT

ROOM

20'-7" x 18'-1"