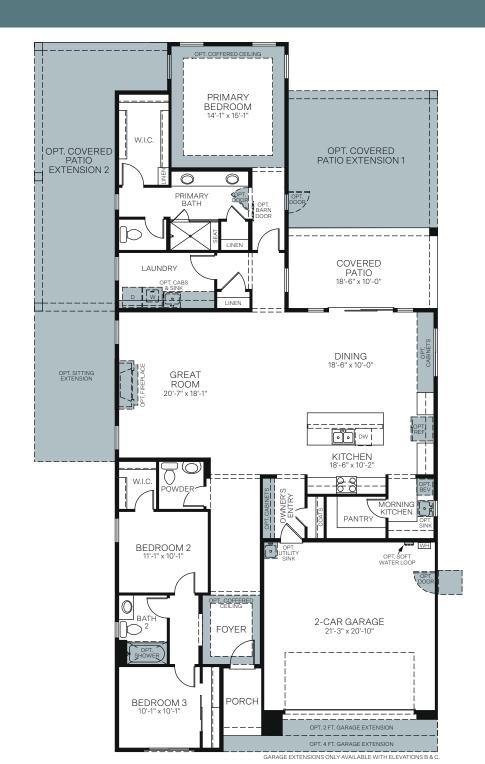

## SINGLE-STORY • 2,258 SQ. FT.

OPTIONAL COVERED PATIO EXTENSION 2

OPTIONAL EXTENDED SHOWER WITH FULL GLASS AT PRIMARY BATHROOM

PT. 8 FT. SLIDING GLASS DOOR

SITTING 9'-6" x 18'-1" GREAT

ROOM

20'-7" x 18'-1"

OPTIONAL 12 FT. CENTER SLIDING GLASS DOOR AT DINING

OPTIONAL HOME PLUS

OPTIONAL SEE-THROUGH FIREPLACE

Woodside Homes reserves the right to change floor plans, features, elevations, prices, materials and specifications without notice. All square footages and measurements are approximate. Please see Sales Professional for full details. 05/2023