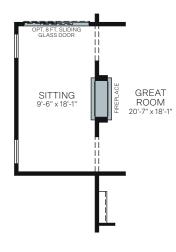

## SINGLE-STORY • 2,258 SQ. FT.

OPTIONAL COVERED PATIO EXTENSION 2

OPTIONAL EXTENDED SHOWER WITH FULL GLASS AT PRIMARY BATHROOM

PT. 8 FT. SLIDING GLASS DOOR

SITTING 9'-6" x 18'-1" GREAT

ROOM

20'-7" x 18'-1"

OPTIONAL 12 FT. CENTER SLIDING GLASS DOOR AT DINING

OPTIONAL HOME PLUS

OPTIONAL SEE-THROUGH FIREPLACE

Woodside Homes reserves the right to change floor plans, features, elevations, prices, materials and specifications without notice. All square footages and measurements are approximate. Please see Sales Professional for full details. 05/2023