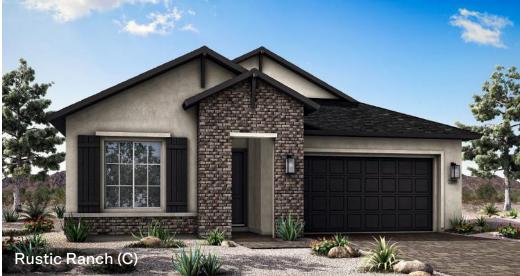

## Horizon At the Dells



ECLIPSE | PLAN 4122







## SINGLE-STORY • 2,258 SQ. FT.





OPTIONAL COVERED PATIO EXTENSION 2







OPTIONAL EXTENDED SHOWER WITH FULL GLASS AT PRIMARY BATHROOM

PT. 8 FT. SLIDING GLASS DOOR

SITTING 9'-6" x 18'-1" GREAT

ROOM

20'-7" x 18'-1"



OPTIONAL 12 FT. CENTER SLIDING GLASS DOOR AT DINING



OPTIONAL HOME PLUS



OPTIONAL SEE-THROUGH FIREPLACE





Woodside Homes reserves the right to change floor plans, features, elevations, prices, materials and specifications without notice. All square footages and measurements are approximate. Please see Sales Professional for full details. 05/2023