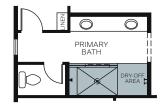

## SINGLE-STORY • 2,258 SQ. FT.

OPTIONAL COVERED PATIO EXTENSION 2

OPTIONAL EXTENDED SHOWER WITH FULL GLASS AT PRIMARY BATHROOM

PT. 8 FT. SLIDING GLASS DOOR

SITTING 9'-6" x 18'-1" GREAT

ROOM

20'-7" x 18'-1"