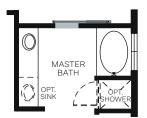

## TWO-STORY 1,983 SQ. FT.

FIRST FLOOR 1,391 Sq.Ft.

OPT. BARN DOOR AT MASTER BATH

WINDOW

WINDOW

GREAT

OPT. 10' SLIDER

OPT. PET DEN