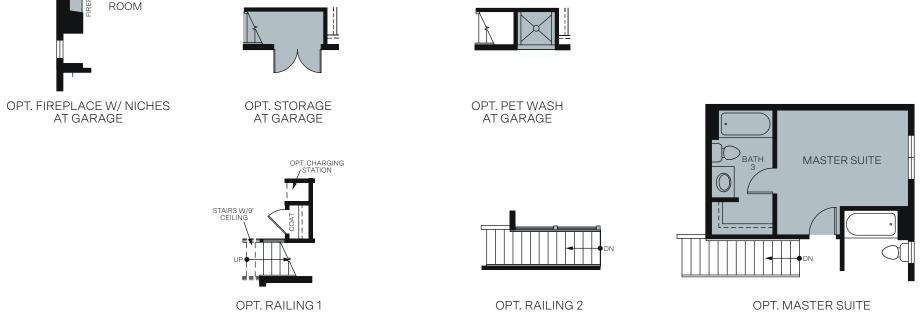

## TWO-STORY 1,983 SQ. FT.

FIRST FLOOR 1,391 Sq.Ft.

OPT. BARN DOOR AT MASTER BATH

WINDOW

WINDOW

GREAT

OPT. 10' SLIDER

OPT. PET DEN

OPT. POCKET OFFICE

OPT. BEDROOM 5

Noodside Homes reserves the right to change floor plans, features, elevations, prices, materials and specifications without notice. All square footages and measurements are approximate. Please see Sales Professional for full details. 04/2023