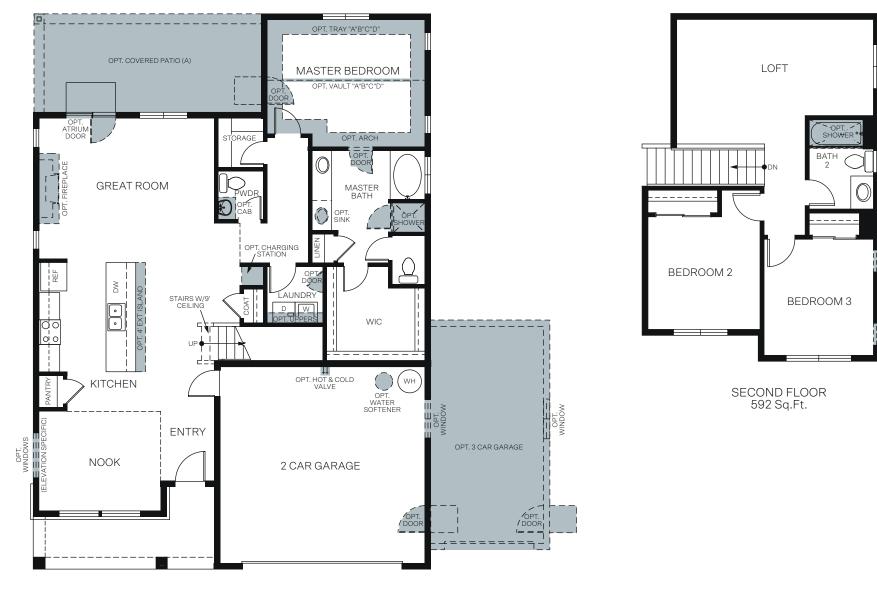

## TWO-STORY 1,983 SQ. FT.

FIRST FLOOR 1,391 Sq.Ft.

OPT. BARN DOOR AT MASTER BATH

WINDOW

WINDOW

GREAT

OPT. 10' SLIDER

OPT. PET DEN