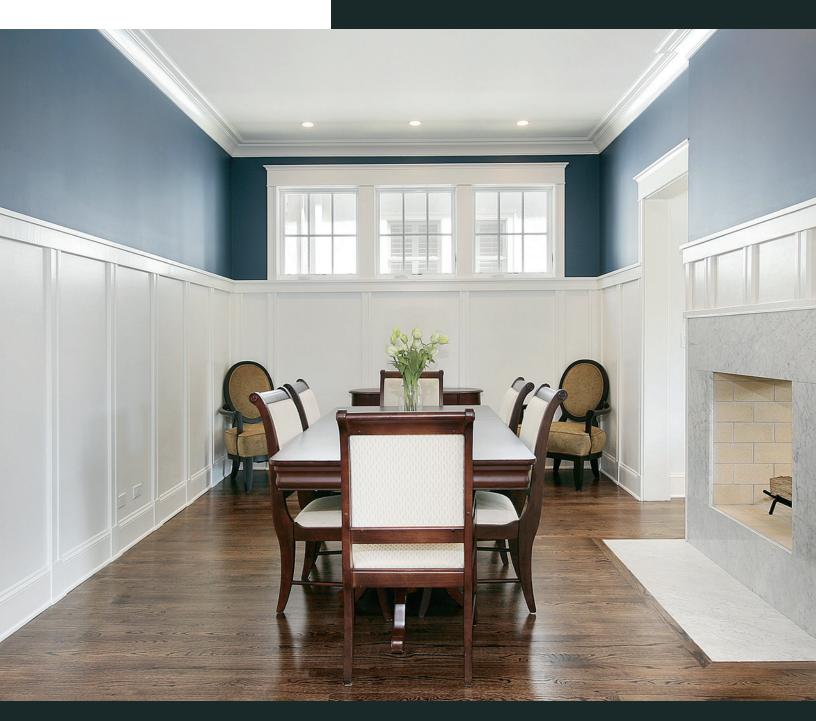

# PRE-PAINTED MOULDINGS

Metrie Complete® pre-painted mouldings are specially formulated for durability and provide a beautifully smooth, consistent color for professional results.

This patented solution, combined with Metrie's strong distribution and service model, helps builders and contractors save money and increase margins.

### THE DIFFERENCE IS IN THE DETAILS

- Factory finished, high-quality coating is engineered to enhance durability.
- All moulding products and accessories are Polar White in color for a consistent appearance.
- Non-metal marking finish provides good protection in handling and transport.
- UV inhibitors, added to the top coat, prevent color variation.
- Color-matched to ensure the perfect match across all moulding elements.
- Special additives allow the paint to flex — minimizing paint cracking when moulding is handled.
- Touch-up products are available with everything you need to finish the job.