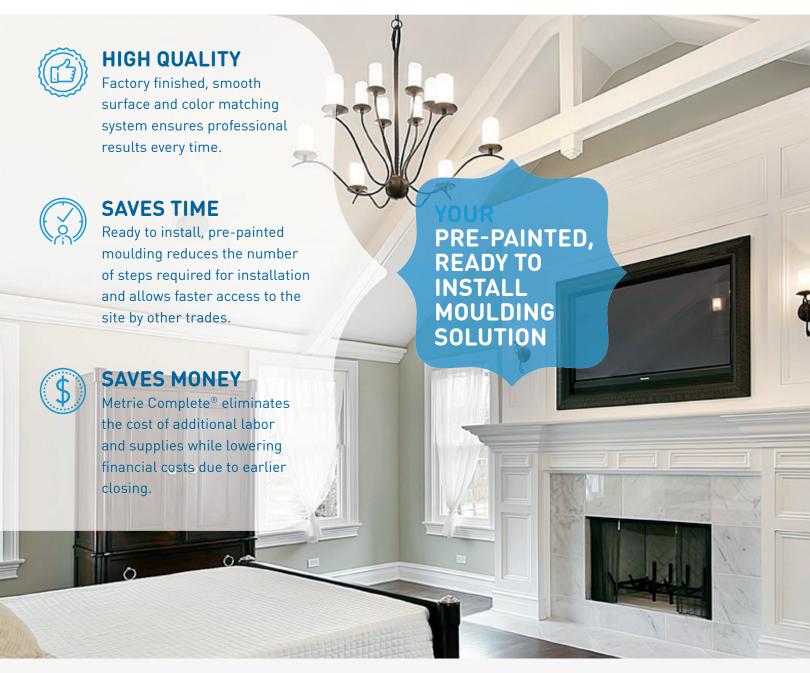

# PRE-PAINTED MOULDINGS

Metrie Complete® pre-painted mouldings are specially formulated for durability and provide a beautifully smooth, consistent color for professional results.

This patented solution, combined with Metrie's strong distribution and service model, helps builders and contractors save money and increase margins.

### THE DIFFERENCE IS IN THE DETAILS

- Factory finished, high-quality coating is engineered to enhance durability.
- All moulding products and accessories are Polar White in color for a consistent appearance.
- Non-metal marking finish provides good protection in handling and transport.
- UV inhibitors, added to the top coat, prevent color variation.
- Color-matched to ensure the perfect match across all moulding elements.
- Special additives allow the paint to flex — minimizing paint cracking when moulding is handled.
- Touch-up products are available with everything you need to finish the job.