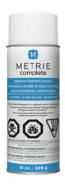

#### METRIE COMPLETE® PREMIUM SPRAY ENAMEL

**1556516** (MTEKSPRAY)

Quick-dry, color and sheen matched, haloresisting paint for filling nail holes or miters. For use on mouldings only.