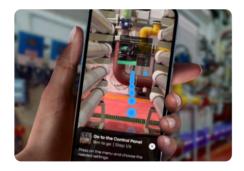

#### Navigate large facilities with ease.

The Treedis wayfinding package is tailored to meet your navigation needs across large facilities. Whether planning your route in advance within a digital twin, using mobile devices, or using augmented reality guidance, this unified process ensures a seamless experience whether you are in the field or working remotely.

# Extend your reality with one simple editing process.

As the only Matterport overlay platform offering VR support for any digital twin, Treedis provides access to cutting-edge features that will take your experience to the next level, whether you're on a smartphone, tablet, or PC. Merging virtual and real, the Treedis Augmented Reality App offers data overlays, interactive elements, and indoor navigation for a captivating Industry 4.0 experience.