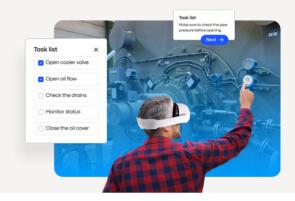

# Connect your workers with cutting-edge technologies.

Treedis and Matterport are at the forefront of Industry 4.0. Together, we integrate cutting-edge technologies such as immersive AR and VR training, enhanced safety protocols, remote and field employee support and collaboration tools, digitized SOPs, and seamless IoT integration into everyday workflows. The result? A 30% improvement in performance metrics across a more connected workforce.

# Extend your reality with one simple editing process.

As the only Matterport overlay platform offering VR support for any digital twin, Treedis provides access to cutting-edge features that will take your experience to the next level, whether you're on a smartphone, tablet, or PC. Merging virtual and real, the Treedis Augmented Reality App offers data overlays, interactive elements, and indoor navigation for a captivating Industry 4.0 experience.