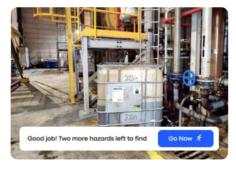

# Connect your workers with cutting-edge technologies.

Treedis and Matterport are at the forefront of Industry 4.0. Together, we integrate cutting-edge technologies such as immersive AR and VR training, enhanced safety protocols, remote and field employee support and collaboration tools, digitized SOPs, and seamless IoT integration into everyday workflows. The result? A 30% improvement in performance metrics across a more connected workforce.

# Extend your reality with one simple editing process.

As the only Matterport overlay platform offering VR support for any digital twin, Treedis provides access to cutting-edge features that will take your experience to the next level, whether you're on a smartphone, tablet, or PC. Merging virtual and real, the Treedis Augmented Reality App offers data overlays, interactive elements, and indoor navigation for a captivating Industry 4.0 experience.