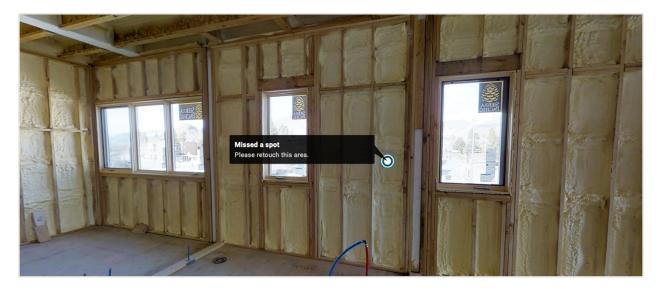

### **Integration Summary**

With Matterport Showcase Procore integration, your field to office coordination just got a major boost. Now anyone on the project team can virtually step into the jobsite and walk around freely while accessing the project's most updated documents or submittals. Quick and simple to use, Matterport Pro cameras - and compatible 360 cameras - capture spatial data and 2D photography from job sites, automatically stitching them into a complete, immersive 3D model. You can easily add it to your Procore project and allow anyone view and walk through a digital twin of the job site!

 Once your 3D model is ready, simply add the URL generated by Showcase to your Procore project page.
Now, you can view and walk through a digital twin of the job site at any time while reviewing documents or submittals.

## **Matterport Showcase Procore Integration**

Matterport Showcase Procore integration with Interactive 3D Measurements.

Matterport Showcase Procore integration with Mattertags.