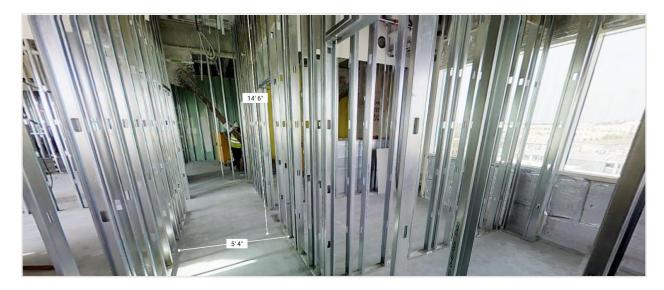

### **Integration Summary**

With Matterport Showcase Procore integration, your field to office coordination just got a major boost. Now anyone on the project team can virtually step into the jobsite and walk around freely while accessing the project's most updated documents or submittals. Quick and simple to use, Matterport Pro cameras - and compatible 360 cameras - capture spatial data and 2D photography from job sites, automatically stitching them into a complete, immersive 3D model. You can easily add it to your Procore project and allow anyone view and walk through a digital twin of the job site!

 Once your 3D model is ready, simply add the URL generated by Showcase to your Procore project page.
Now, you can view and walk through a digital twin of the job site at any time while reviewing documents or submittals.

## **Matterport Showcase Procore Integration**

Matterport Showcase Procore integration with Interactive 3D Measurements.

Matterport Showcase Procore integration with Mattertags.