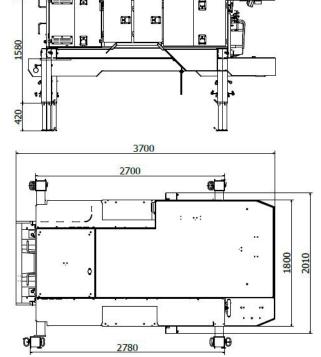

#### **DIMENSIONS**

| Length                      | 3700 mm           |
|-----------------------------|-------------------|
| Width                       | 2010 mm           |
| Height                      | 1670 mm           |
| Height with SF 060 / MF 100 | 2000 mm / 2100 mm |
| Weight                      | 2100 kg           |

#### DIMENSIONAL DRAWINGS

Normet reserves the right to change this specification without further notice.