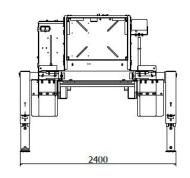

#### **DIMENSIONS**

| Length                      | 3700 mm           |
|-----------------------------|-------------------|
| Width                       | 2010 mm           |
| Height                      | 1670 mm           |
| Height with SF 060 / MF 100 | 2000 mm / 2100 mm |
| Weight                      | 2100 kg           |

#### DIMENSIONAL DRAWINGS

Normet reserves the right to change this specification without further notice.