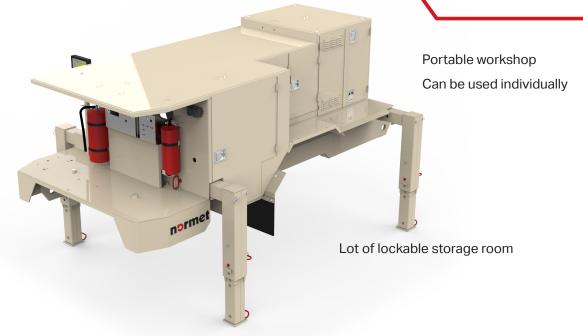

# C100 Workshop cassette

## TECHNICAL SPECIFICATION

Arc welding equipment with welding rods

Working space with bench vice

Standard toolset including:

Large working plane

- Spanner set with ring spanners (mm and inch)
- Socket wrench set (mm and inch)
- Screw driver set
- Drill and drill bit set
- Other tools such as hammers, cutters, pliers, saws, knives, gauges, lubrication gun and bottle jack
- Power tools with extra grinding wheels
- Pressurized air bottle and reel

### **ADDITIONAL EQUIPMENT**

- Aggregate for power tools
- Gas welding & cutting equipment
- Gas bottles (country specific safety regulations have to be checked case by case)