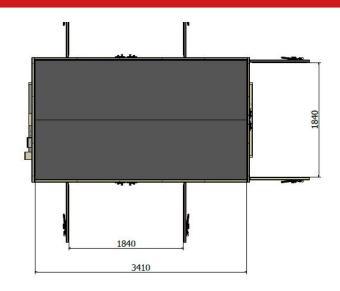

# TECHNICAL SPECIFICATION

Capacity 6000 kg

Compartment inner dimensions 3410 x 1900 x 1200 mm

Rubber insulated cargo space

Door switches with warning signal

Hand held fire extinguisher

### **DIMENSIONAL DRAWINGS**

| $I \subseteq I$ | ıeı |  |
|-----------------|-----|--|
|                 |     |  |

| Length             | 3670 mm |
|--------------------|---------|
| Width              | 2100 mm |
| Height             | 1950 mm |
| Height (H) with MF | 2460 mm |