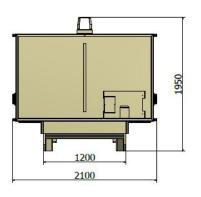

### **DIMENSIONAL DRAWINGS**

| $I \subseteq I$ | ıeı |  |
|-----------------|-----|--|
|                 |     |  |

| Length             | 3670 mm |
|--------------------|---------|
| Width              | 2100 mm |
| Height             | 1950 mm |
| Height (H) with MF | 2460 mm |

| V | V | F | G | т |
|---|---|---|---|---|
|   |   |   |   |   |

| Empty         | 2300 kg |
|---------------|---------|
| Load capacity | 6000 kg |

Normet reserves the right to change this specification without further notice.