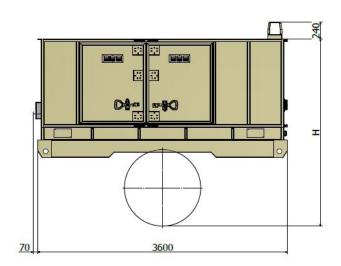

### **DIMENSIONAL DRAWINGS**

| $I \subseteq I$ | ıeı |  |
|-----------------|-----|--|
|                 |     |  |

| Length             | 3670 mm |
|--------------------|---------|
| Width              | 2100 mm |
| Height             | 1950 mm |
| Height (H) with MF | 2460 mm |

| V | V | F | G | т |
|---|---|---|---|---|
|   |   |   |   |   |

| Empty         | 2300 kg |
|---------------|---------|
| Load capacity | 6000 kg |

Normet reserves the right to change this specification without further notice.