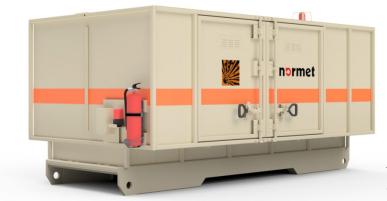

# **C600 H Explosives cassette**

### Door switches with warning signal

Ventilation

6 kg

Insulated interior

Tie down points inside compartment

Wide Door access

# TECHNICAL SPECIFICATION

Capacity 6000 kg

Compartment inner dimensions 3410 x 1900 x 1200 mm

Rubber insulated cargo space

Door switches with warning signal

Hand held fire extinguisher