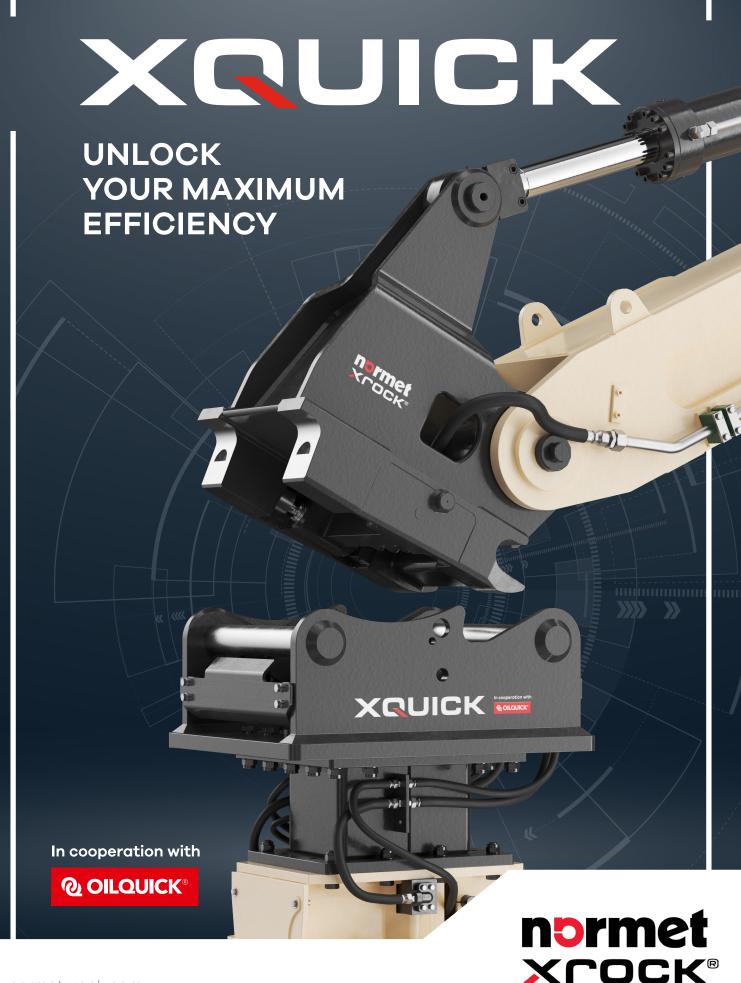

# XQUICK

# QUICK COUPLERS FOR AUTOMATIC TOOL CHANGES

The Normet Xrock product family now features Xquick couplers, fully automatic tool changes for optimum efficiency and safety. Say goodbye to manual adjustments, and welcome faster, safer operations to increase efficiency and reduce costs.

Designed in collaboration with OilQuick, these couplers streamline attachment connections to booms, optimizing fleet costs while boosting productivity. Automatic hose closure and dustprotected oil connections promote cleanliness and safety, ensuring smoother operations.