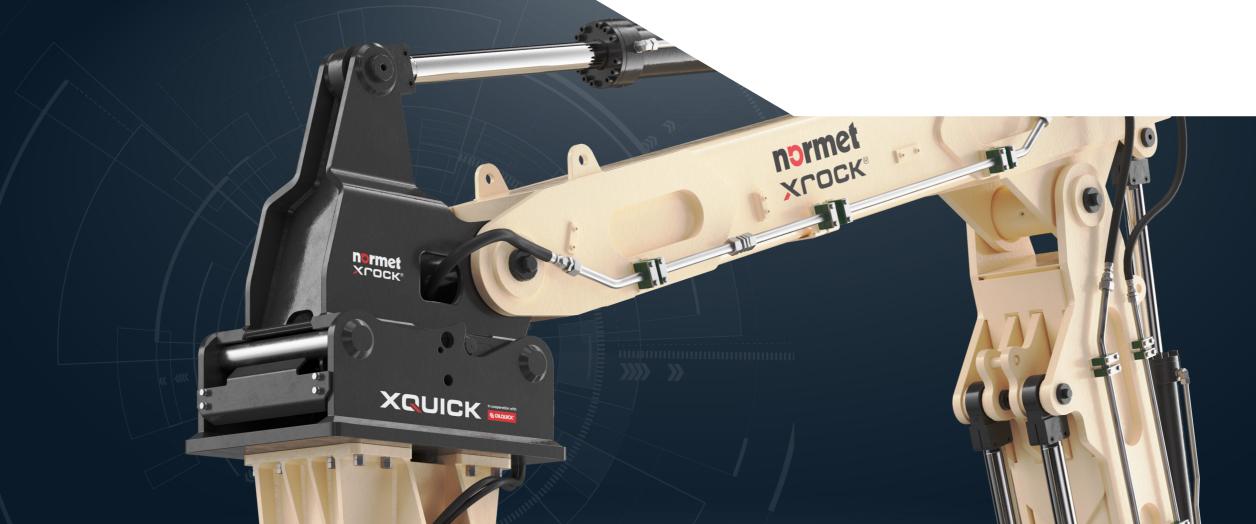

Designed in collaboration with OilQuick, these couplers streamline attachment connections to booms, optimizing fleet costs while boosting productivity. Automatic hose closure and dustprotected oil connections promote cleanliness and safety, ensuring smoother operations.

#### TIME ON YOUR SIDE

Xquick couplers streamline attachment changes, enhancing efficiency with their intuitive design and robust construction. This allows operators to focus more on the task at hand and less on equipment setup, saving valuable time and resources.