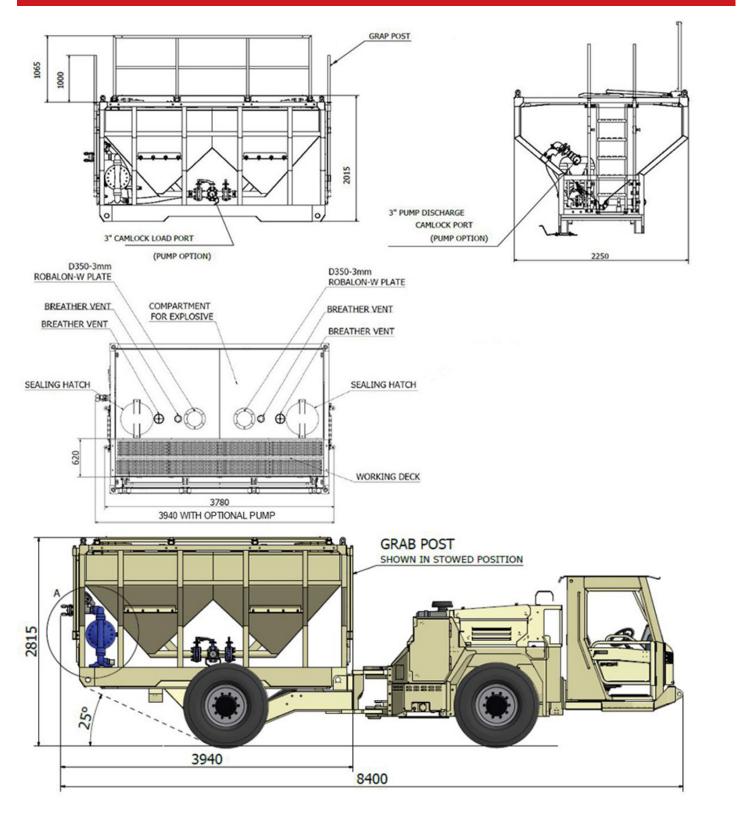

#### DIMENSIONS

| Length             | 3780 mm |
|--------------------|---------|
| Length with MF 100 | 8400 mm |
| Width              | 2250 mm |
| Height             | 2015 mm |
| Height with MF 100 | 2815 mm |

### **OPERATING WEIGHT**

| Empty        | 2300 kg  |
|--------------|----------|
| Fully loaded | 11300 kg |

final machine weight variate in agree with selected options

**DIMENSIONAL DRAWINGS** 

Normet reserves the right to change this specification without further notice