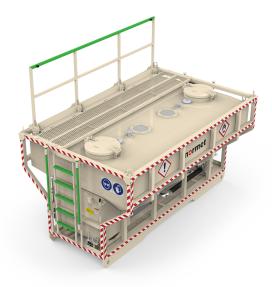

# C600 Emulsion cassette

Normet reserves the right to change this specification without further notice

Normet Oy Ahmolantie 6 FI-74510 IISALMI, FINLAND Pictures may include options and additional equipment.

## **EMULSION TANK**

Normet Multimec compatible cassette design

Stainless steel AISI 304 tanks and piping

Carbon steel base structures

Tank volume ( 100% fill ) 2 x 2.9  $m^3$ 

Transportation capacity 2 x 4050 kg with 1,4 kg/l

emulsion matrix nominal weight

Two round lockable 20" lids

Breather vents and fusible discs for each tank

Working deck with telescopic ladders and foldable hand rails with lock pins

Emulsion discharging pump